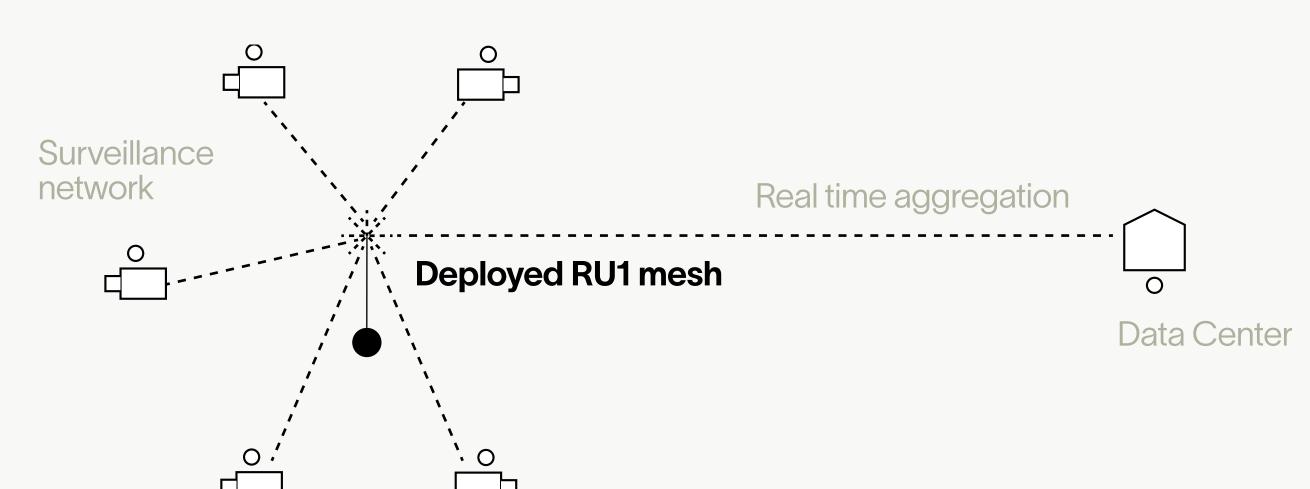

#### Real-time awareness without boundaries

The TERASi RU1 transforms critical monitoring operations by creating an instant high-capacity network for multiple sensor feeds. Our deployable backhaul solution eliminates traditional bottlenecks in data transmission, enabling real-time aggregation of high-definition video, thermal imagery, and sensor data.

Mounted on a rapidly deployable mast, the RU1 serves as the central hub for your sensing ecosystem, connecting distributed monitoring points to your data center with fiber-like throughput. This architecture delivers uncompromised visibility across your entire security perimeter.

This solution excels in temporary security operations, real-time monitoring, and event coverage where traditional infrastructure is absent but comprehensive situational awareness is missioncritical. With multi-gigabit capacity and rapid deployment, analysts receive actionable intelligence without delay.