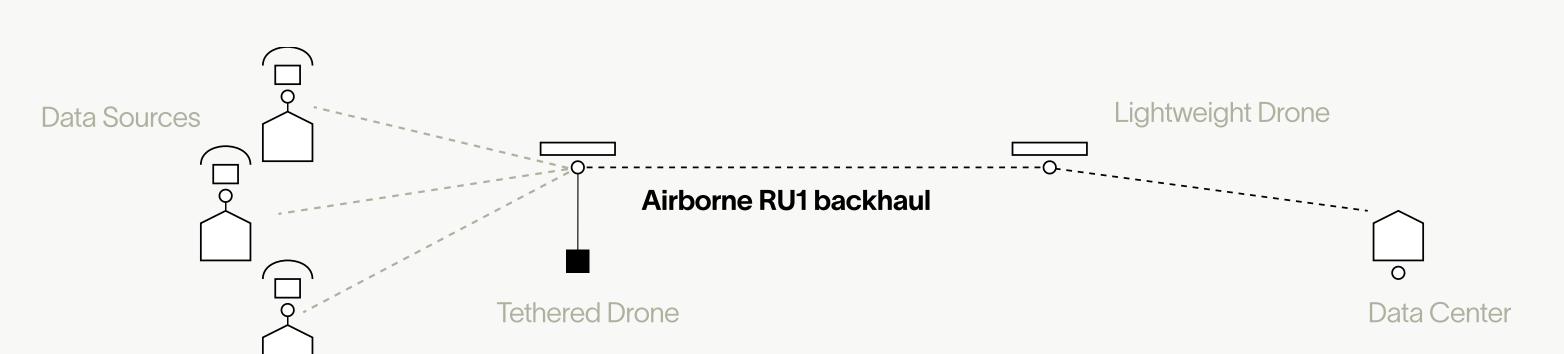

### DEPLOYABLE AIRBORNE BACKHAUL

Fiber capacity without the infrastructure. Deployable at scale.

The TERASi RU1 revolutionizes mobile backhaul by enabling rapid deployment of high-capacity data links where fiber is impractical or impossible.

Lightweight drones equipped with our compact modules create instant communication corridors between field operations and data centers, delivering gigabit throughput across distances up to 10 km.

This solution provides immediate data transport in environments where traditional infrastructure is vulnerable or impractical, while maintaining the reliability that mission-critical operations demand.

From rapid response to sustained operations, **TERASi transforms tactical communications by providing strategic-level bandwidth with field-deployable simplicity.** 

DISTRIBUTE