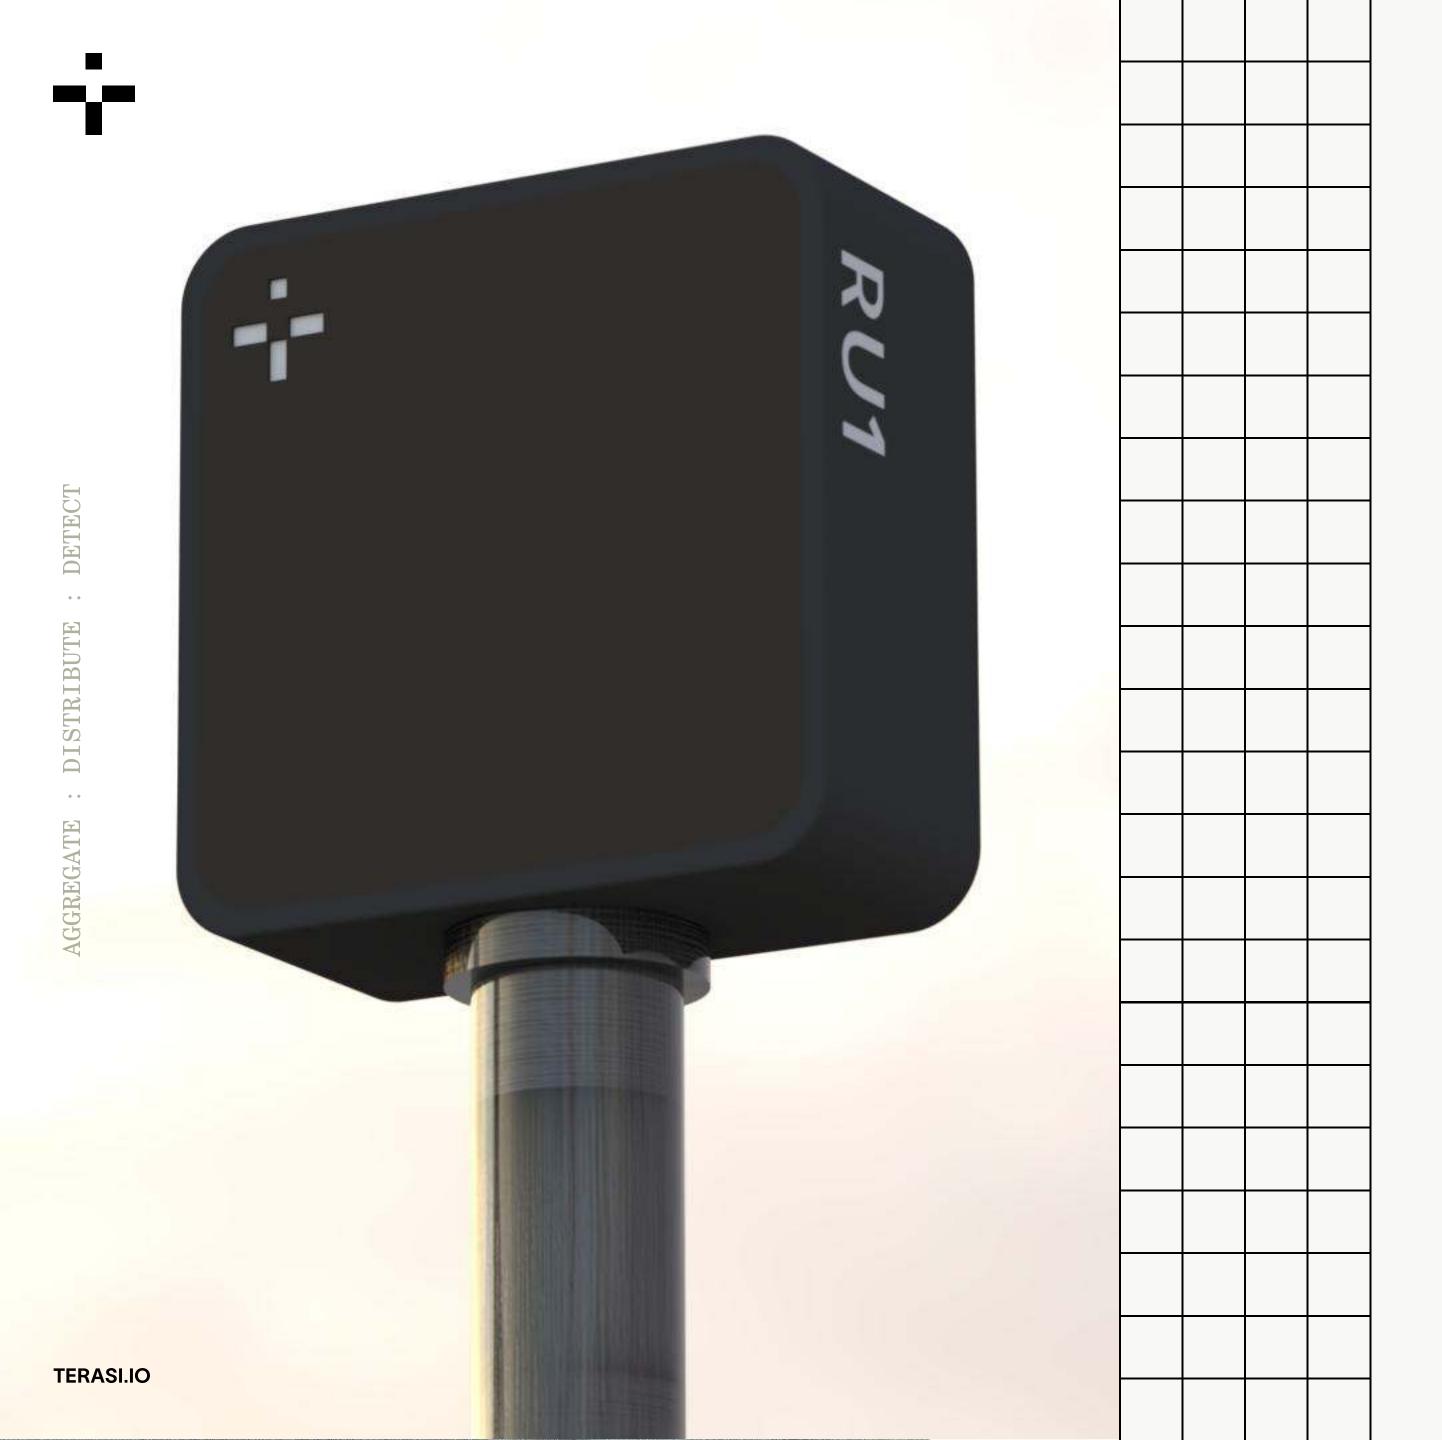

## TERASi RU1

High throughput data transport. Anytime, anywhere.

The RU1 brings high capacity point-to-point wireless to the next level, delivering fiber-like throughput in a compact form factor up to 40 times smaller than existing solutions. TERASi's revolutionary Aircore™ technology enables unprecedented SWaP while delivering robust performance in challenging environments.

With secure mm-wave transmission and rapid deployment capabilities, the RU1 excels where traditional solutions fall short—from tactical field operations to dense urban installations where every connection matters.