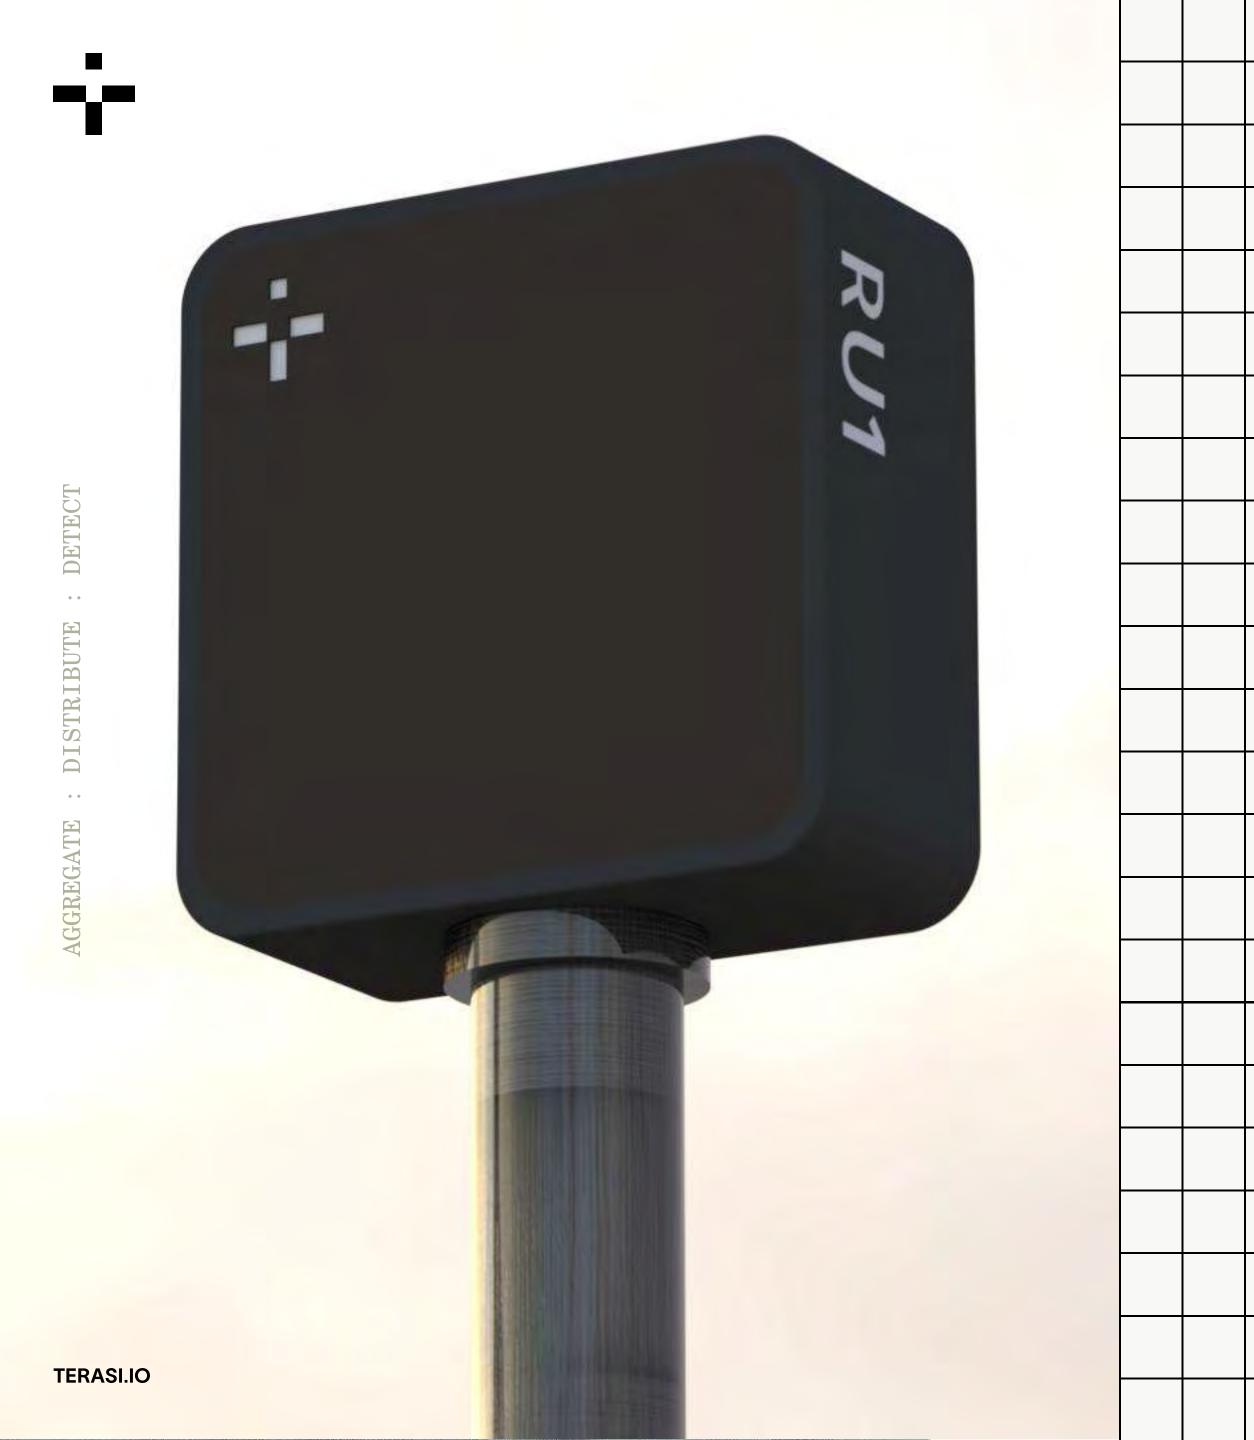

## TERASi RU1

## High throughput data transport. Anytime, anywhere.

The RU1 brings high capacity point-to-point wireless to the next level, delivering fiber-like throughput in a compact form factor up to 40 times smaller than existing solutions. TERASi's revolutionary Aircore<sup>™</sup> technology enables unprecedented SWaP while delivering robust performance in challenging environments.

With secure mm-wave transmission and rapid deployment capabilities, the RU1 excels where traditional solutions fall short from tactical field operations to dense urban installations where every connection matters.