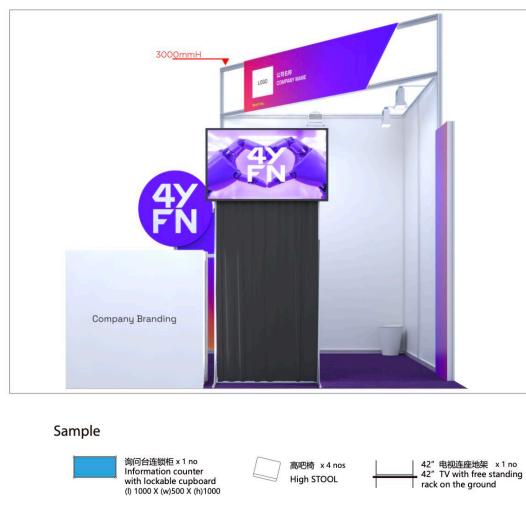

## **Stand Facilities**

| ltem(s) |                                                                                     | QTY    |
|---------|-------------------------------------------------------------------------------------|--------|
| 1.1     | Needle punch carpet (Color: Purple)                                                 | 9 sqm  |
| 1.2     | Fascia with digital print on foamboard<br>Size: 1.4mL x 0.5mH                       | 1 no.  |
| 1.3     | Wooden made 4YFN Branding<br>Size: Dia 0.4m                                         | 1 no.  |
| 1.4     | System made with 4YFN Branding panel<br>Size: 0.5mL x 1.5mH /<br>Size: 0.5mL x 2mH  | 1 set. |
| 1.5     | System made information count with digital print<br>on foamboard<br>Size: 1mL x 1mH | 1 no.  |
| 1.6     | High Table                                                                          | 1 no.  |
| 1.7     | Bar Stool                                                                           | 4 nos. |
| 1.8     | 42" TV with free standing rack                                                      | 1 set  |
| 1.9     | 30W LED Spotlight                                                                   | 3 nos. |
| 1.10    | 500W Socket                                                                         | 2 nos. |
| 1.11    | Paper Basket                                                                        | 1 no.  |

## 4YFN Stand (3x3m)

插座 x2nos

Power Point

Socket 500W

4

长臂射灯配节能灯泡 x 3 nos

Spotlight with e

nergy saving bulb