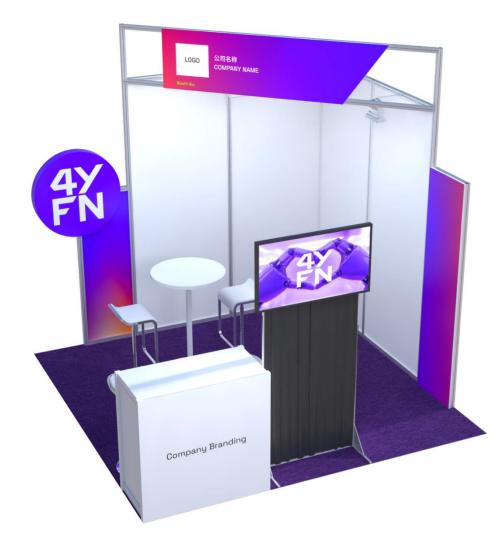

## **Stand Facilities**

| ltem(s) |                                                                                     | QTY    |
|---------|-------------------------------------------------------------------------------------|--------|
| 1.1     | Needle punch carpet (Color: Purple)                                                 | 9 sqm  |
| 1.2     | Fascia with digital print on foamboard<br>Size: 1.4mL x 0.5mH                       | 1 no.  |
| 1.3     | Wooden made 4YFN Branding<br>Size: Dia 0.4m                                         | 1 no.  |
| 1.4     | System made with 4YFN Branding panel<br>Size: 0.5mL x 1.5mH /<br>Size: 0.5mL x 2mH  | 1 set. |
| 1.5     | System made information count with digital print<br>on foamboard<br>Size: 1mL x 1mH | 1 no.  |
| 1.6     | High Table                                                                          | 1 no.  |
| 1.7     | Bar Stool                                                                           | 4 nos. |
| 1.8     | 42" TV with free standing rack                                                      | 1 set  |
| 1.9     | 30W LED Spotlight                                                                   | 3 nos. |
| 1.10    | 500W Socket                                                                         | 2 nos. |
| 1.11    | Paper Basket                                                                        | 1 no.  |