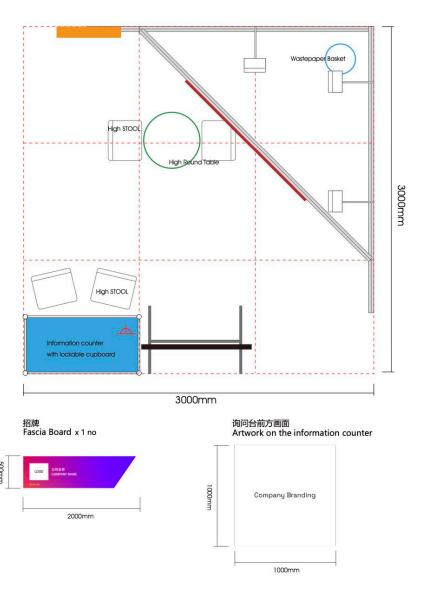

## **Stand Facilities**

| ltem(s) |                                                                                     | QTY    |
|---------|-------------------------------------------------------------------------------------|--------|
| 1.1     | Needle punch carpet (Color: Purple)                                                 | 9 sqm  |
| 1.2     | Fascia with digital print on foamboard<br>Size: 1.4mL x 0.5mH                       | 1 no.  |
| 1.3     | Wooden made 4YFN Branding<br>Size: Dia 0.4m                                         | 1 no.  |
| 1.4     | System made with 4YFN Branding panel<br>Size: 0.5mL x 1.5mH /<br>Size: 0.5mL x 2mH  | 1 set. |
| 1.5     | System made information count with digital print<br>on foamboard<br>Size: 1mL x 1mH | 1 no.  |
| 1.6     | High Table                                                                          | 1 no.  |
| 1.7     | Bar Stool                                                                           | 4 nos. |
| 1.8     | 42" TV with free standing rack                                                      | 1 set  |
| 1.9     | 30W LED Spotlight                                                                   | 3 nos. |
| 1.10    | 500W Socket                                                                         | 2 nos. |
| 1.11    | Paper Basket                                                                        | 1 no.  |

High Round Table The drawing is subject to modification and may change without prior notice.

垃圾桶 x1 no

高圆桌 x1no

Wastepaper Basket

(l) 300 X (w)300 X (h)310