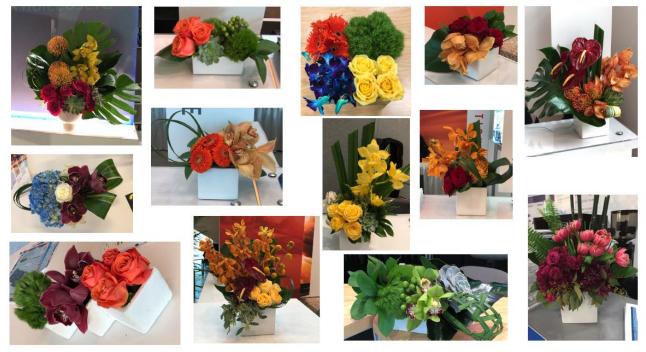

Dracaena Tarzan



5' Dracaena Warnaki

- 3' Green plant 4' Green plant
- 5' Green plant
- 6' Green plant
- 7'+ Quoted upon request Standard container Black or White



4' Schefllera



4' 5' 6' Dracaena Marginata



6' Ficus Ali



4' 6' 9' Ficus

## SHORT GREENERY











Standard container - Black or White



3' Arboricola

3' Fiddle Leaf Fig

3' Janet Craig







3' Green plant 8" Foliage: Large Fern, Pothos, Ivy, etc 6" Small Foliage: Fern, Pothos, Ivy, etc 3' Sansevieria









Other 6" Foliage available: Monasara, Jade, Sansaviera, Arboricola, Spath, Loropi, Iris Grass







#### INSPIRATIONS: FLORAL -SUCCULENT COMBO IN WHITE



























10

CYLINDER - CUBE COUNTER/TABLETOPS













## FLORAL INSPIRATIONS – PURPLE















#### FLORAL INSPIRATIONS















































TB.TW









**GREY PLANTER BOXES** 



PBTG

6

#### **HEDGES**





























## **2023 PRICING FOR EXHIBITOR ORDERS**

**Order Deadline is September 8, 2023** 

| Mums, 6 1/2" Pot             | \$30.00             |
|------------------------------|---------------------|
| Azaleas, 6 1/2' Pot          | \$35.00             |
| Bromeliad, 6 1/2' Pot        | \$35.00             |
| Kalanchoe 6 1/2' Pot         | \$35.00             |
|                              |                     |
| 3 Foot Plant                 | \$49.50             |
| 4 Foot Plant                 | \$59.50             |
| 5 Foot Plant                 | \$69.50             |
| 6 Foot Plant                 | \$79.50             |
|