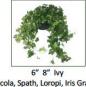

## SHORT GREENERY

Standard container - Black or White

3' Arboricola

3' Fiddle Leaf Fig

3' Janet Craig

3' Green plant 8" Foliage: Large Fern, Pothos, Ivy, etc 6" Small Foliage: Fern, Pothos, Ivy, etc 3' Sansevieria

Other 6" Foliage available: Monasara, Jade, Sansaviera, Arboricola, Spath, Loropi, Iris Grass