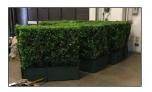

uoted upon request Standard container Black or White



4' Schefllera



4' 5' 6' Dracaena Marginata



6' Ficus Ali



4' 6' 9' Ficus

## SHORT GREENERY











Standard container - Black or White



3' Arboricola

3' Fiddle Leaf Fig

3' Janet Craig







3' Green plant 8" Foliage: Large Fern, Pothos, Ivy, etc 6" Small Foliage: Fern, Pothos, Ivy, etc 3' Sansevieria









Other 6" Foliage available: Monasara, Jade, Sansaviera, Arboricola, Spath, Loropi, Iris Grass







#### INSPIRATIONS: FLORAL -SUCCULENT COMBO IN WHITE



























10

CYLINDER - CUBE COUNTER/TABLETOPS













## FLORAL INSPIRATIONS – PURPLE















#### FLORAL INSPIRATIONS















































TB.TW









**GREY PLANTER BOXES** 



PBTG

6

#### **HEDGES**





























## **2023 PRICING FOR EXHIBITOR ORDERS**

**Order Deadline is September 8, 2023** 

| Mums, 6 1/2" Pot             | \$30.00             |
|------------------------------|---------------------|
| Azaleas, 6 1/2' Pot          | \$35.00             |
| Bromeliad, 6 1/2' Pot        | \$35.00             |
| Kalanchoe 6 1/2' Pot         | \$35.00             |
|                              |                     |
| 3 Foot Plant                 | \$49.50             |
| 4 Foot Plant                 | \$59.50             |
| 5 Foot Plant                 | \$69.50             |
| 6 Foot Plant                 | \$79.50             |
|                              |                     |
| 6 Foot Top Dressed Plant     | \$169.50            |
|