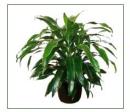

## SHORT GREENERY

Standard container - Black or White

3' Arboricola

3' Fiddle Leaf Fig

3' Janet Craig

3' Green plant 8" Foliage: Large Fern, Pothos, Ivy, etc 6" Small Foliage: Fern, Pothos, Ivy, etc 3' Sansevieria