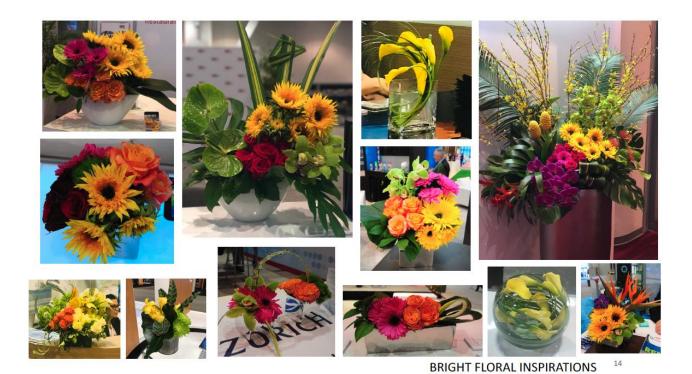

racaena Tarzan



5' Dracaena Warnaki

- 3' Green plant 4' Green plant
- 5' Green plant
- 6' Green plant
- 7'+ Quoted upon request Standard container Black or White



4' Schefllera



4' 5' 6' Dracaena Marginata



6' Ficus Ali



4' 6' 9' Ficus

## SHORT GREENERY











Standard container - Black or White



3' Arboricola

3' Fiddle Leaf Fig

3' Janet Craig







3' Green plant 8" Foliage: Large Fern, Pothos, Ivy, etc 6" Small Foliage: Fern, Pothos, Ivy, etc 3' Sansevieria









Other 6" Foliage available: Monasara, Jade, Sansaviera, Arboricola, Spath, Loropi, Iris Grass







#### INSPIRATIONS: FLORAL -SUCCULENT COMBO IN WHITE



























10

CYLINDER - CUBE COUNTER/TABLETOPS













## FLORAL INSPIRATIONS – PURPLE















#### FLORAL INSPIRATIONS















































TB.TW









**GREY PLANTER BOXES** 



PBTG

6

#### **HEDGES**





























## **2023 PRICING FOR EXHIBITOR ORDERS**

**Order Deadline is September 8, 2023** 

| Mums, 6 1/2" Pot             | \$30.00             |
|------------------------------|---------------------|
| Azaleas, 6 1/2' Pot          | \$35.00             |
| Bromeliad, 6 1/2' Pot        | \$35.00             |
| Kalanchoe 6 1/2' Pot         | \$35.00             |
|                              |                     |
| 3 Foot Plant                 | \$49.50             |
| 4 Foot Plant                 | \$59.50             |
| 5 Foot Plant                 | \$69.50             |
| 6 Foot Plant                 | \$79.50             |
|