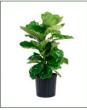

# TALL GREENERY

3' 6' Fiddle Leaf Fig

4' Bird of Paradise

4' 6' Majesty Palm

4' 6' Cat Palm

4' 5' Dracaena Tarzan

5' Dracaena Warnaki

- 3' Green plant 4' Green plant
- 5' Green plant
- 6' Green plant
- 7'+ Quoted upon request Standard container Black or White