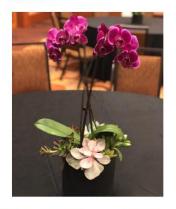

ajesty Palm



4' 6' Cat Palm



4' 5' Dracaena Tarzan



5' Dracaena Warnaki

- 3' Green plant 4' Green plant
- 5' Green plant
- 6' Green plant
- 7'+ Quoted upon request Standard container Black or White



4' Schefllera



4' 5' 6' Dracaena Marginata



6' Ficus Ali



4' 6' 9' Ficus

## SHORT GREENERY











Standard container - Black or White



3' Arboricola

3' Fiddle Leaf Fig

3' Janet Craig







3' Green plant 8" Foliage: Large Fern, Pothos, Ivy, etc 6" Small Foliage: Fern, Pothos, Ivy, etc 3' Sansevieria









Other 6" Foliage available: Monasara, Jade, Sansaviera, Arboricola, Spath, Loropi, Iris Grass







#### INSPIRATIONS: FLORAL -SUCCULENT COMBO IN WHITE



























10

CYLINDER - CUBE COUNTER/TABLETOPS













## FLORAL INSPIRATIONS – PURPLE















#### FLORAL INSPIRATIONS















































TB.TW









**GREY PLANTER BOXES** 



PBTG

6

#### **HEDGES**





























## **2023 PRICING FOR EXHIBITOR ORDERS**

**Order Deadline is September 8, 2023** 

| Mums, 6 1/2" Pot             | \$30.00             |
|------------------------------|---------------------|
| Azaleas, 6 1/2' Pot          | \$35.00             |
| Bromeliad, 6 1/2' Pot        | \$35.00             |
| Kalanchoe 6 1/2' Pot         | \$35.00             |
|                              |                     |
| 3 Foot Plant                 | \$49.50             |
| 4 Foot Plant                 | \$59.50             |
| 5 Foot Plant                 | \$69.50             |
| 6 Foot Plant                 | \$79.50