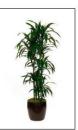

## SHORT GREENERY

Standard container - Black or White

3' Arboricola

3' Fiddle Leaf Fig

3' Janet Craig

3' Green plant 8" Foliage: Large Fern, Pothos, Ivy, etc 6" Small Foliage: Fern, Pothos, Ivy, etc 3' Sansevieria