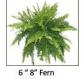

## SHORT GREENERY

Standard container - Black or White

3' Arboricola

3' Fiddle Leaf Fig

3' Janet Craig

3' Green plant 8" Foliage: Large Fern, Pothos, Ivy, etc 6" Small Foliage: Fern, Pothos, Ivy, etc 3' Sansevieria