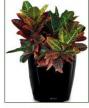

## SHORT GREENERY

Standard container - Black or White

3' Arboricola

3' Fiddle Leaf Fig

3' Janet Craig

3' Green plant 8" Foliage: Large Fern, Pothos, Ivy, etc 6" Small Foliage: Fern, Pothos, Ivy, etc 3' Sansevieria

Other 6" Foliage available: Monasara, Jade, Sansaviera, Arboricola, Spath, Loropi, Iris Grass