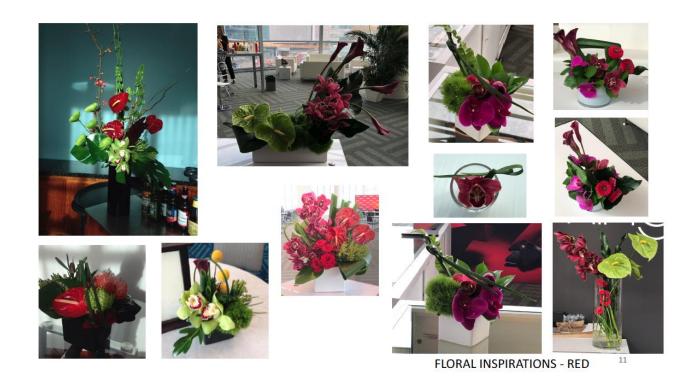

m



4' 6' Cat Palm



4' 5' Dracaena Tarzan



5' Dracaena Warnaki

- 3' Green plant 4' Green plant
- 5' Green plant
- 6' Green plant
- 7'+ Quoted upon request Standard container Black or White



4' Schefllera



4' 5' 6' Dracaena Marginata



6' Ficus Ali



4' 6' 9' Ficus

## SHORT GREENERY











Standard container - Black or White



3' Arboricola

3' Fiddle Leaf Fig

3' Janet Craig







3' Green plant 8" Foliage: Large Fern, Pothos, Ivy, etc 6" Small Foliage: Fern, Pothos, Ivy, etc 3' Sansevieria









Other 6" Foliage available: Monasara, Jade, Sansaviera, Arboricola, Spath, Loropi, Iris Grass







#### INSPIRATIONS: FLORAL -SUCCULENT COMBO IN WHITE



























10

CYLINDER - CUBE COUNTER/TABLETOPS













## FLORAL INSPIRATIONS – PURPLE















#### FLORAL INSPIRATIONS















































TB.TW









**GREY PLANTER BOXES** 



PBTG

6

#### **HEDGES**





























## **2023 PRICING FOR EXHIBITOR ORDERS**

**Order Deadline is September 8, 2023** 

| Mums, 6 1/2" Pot             | \$30.00             |
|------------------------------|---------------------|
| Azaleas, 6 1/2' Pot          | \$35.00             |
| Bromeliad, 6 1/2' Pot        | \$35.00             |
| Kalanchoe 6 1/2' Pot         | \$35.00             |
|                              |                     |
| 3 Foot Plant                 | \$49.50             |
| 4 Foot Plant                 | \$59.50             |
| 5 Foot Plant                 | \$69.50             |
| 6 Foot Plant                 | \$79.50