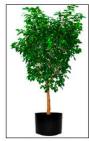

## SHORT GREENERY

Standard container - Black or White

3' Arboricola

3' Fiddle Leaf Fig

3' Janet Craig

3' Green plant 8" Foliage: Large Fern, Pothos, Ivy, etc 6" Small Foliage: Fern, Pothos, Ivy, etc 3' Sansevieria

Other 6" Foliage available: Monasara, Jade, Sansaviera, Arboricola, Spath, Loropi, Iris Grass