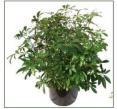

# TALL GREENERY

3' 6' Fiddle Leaf Fig

4' Bird of Paradise

4' 6' Majesty Palm

4' 6' Cat Palm

4' 5' Dracaena Tarzan

5' Dracaena Warnaki

- 3' Green plant 4' Green plant
- 5' Green plant
- 6' Green plant
- 7'+ Quoted upon request Standard container Black or White

4' Schefllera

4' 5' 6' Dracaena Marginata

6' Ficus Ali

4' 6' 9' Ficus