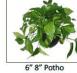

## SHORT GREENERY

Standard container - Black or White

3' Arboricola

3' Fiddle Leaf Fig

3' Janet Craig

3' Green plant 8" Foliage: Large Fern, Pothos, Ivy, etc 6" Small Foliage: Fern, Pothos, Ivy, etc 3' Sansevieria