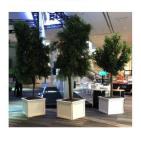

#### INSPIRATIONS: FLORAL -SUCCULENT COMBO IN WHITE

10

CYLINDER - CUBE COUNTER/TABLETOPS