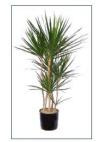

# TALL GREENERY

3' 6' Fiddle Leaf Fig

4' Bird of Paradise

4' 6' Majesty Palm

4' 6' Cat Palm

4' 5' Dracaena Tarzan

5' Dracaena Warnaki

- 3' Green plant 4' Green plant
- 5' Green plant
- 6' Green plant
- 7'+ Quoted upon request Standard container Black or White

4' Schefllera

4' 5' 6' Dracaena Marginata

6' Ficus Ali

4' 6' 9' Ficus