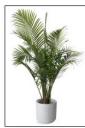

# TALL GREENERY

3' 6' Fiddle Leaf Fig

4' Bird of Paradise

4' 6' Majesty Palm

4' 6' Cat Palm

4' 5' Dracaena Tarzan

5' Dracaena Warnaki

- 3' Green plant 4' Green plant
- 5' Green plant
- 6' Green plant
- 7'+ Quoted upon request Standard container Black or White