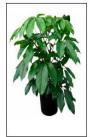

## SHORT GREENERY

Standard container - Black or White

3' Arboricola

3' Fiddle Leaf Fig

3' Janet Craig

3' Green plant 8" Foliage: Large Fern, Pothos, Ivy, etc 6" Small Foliage: Fern, Pothos, Ivy, etc 3' Sansevieria

Other 6" Foliage available: Monasara, Jade, Sansaviera, Arboricola, Spath, Loropi, Iris Grass