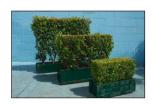

d upon request Standard container Black or White



4' Schefllera



4' 5' 6' Dracaena Marginata



6' Ficus Ali



4' 6' 9' Ficus

## SHORT GREENERY











Standard container - Black or White



3' Arboricola

3' Fiddle Leaf Fig

3' Janet Craig







3' Green plant 8" Foliage: Large Fern, Pothos, Ivy, etc 6" Small Foliage: Fern, Pothos, Ivy, etc 3' Sansevieria









Other 6" Foliage available: Monasara, Jade, Sansaviera, Arboricola, Spath, Loropi, Iris Grass







#### INSPIRATIONS: FLORAL -SUCCULENT COMBO IN WHITE



























10

CYLINDER - CUBE COUNTER/TABLETOPS













## FLORAL INSPIRATIONS – PURPLE















#### FLORAL INSPIRATIONS















































TB.TW









**GREY PLANTER BOXES** 



PBTG

6

#### **HEDGES**





























## **2023 PRICING FOR EXHIBITOR ORDERS**

**Order Deadline is September 8, 2023** 

| Mums, 6 1/2" Pot             | \$30.00             |
|------------------------------|---------------------|
| Azaleas, 6 1/2' Pot          | \$35.00             |
| Bromeliad, 6 1/2' Pot        | \$35.00             |
| Kalanchoe 6 1/2' Pot         | \$35.00             |
|                              |                     |
| 3 Foot Plant                 | \$49.50             |
| 4 Foot Plant                 | \$59.50             |
| 5 Foot Plant                 | \$69.50             |
| 6 Foot Plant                 | \$79.50             |
|                              |                     |
| 6 Foot Top Dressed Plant     | \$169.50            |
|                              |