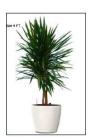

# TALL GREENERY

3' 6' Fiddle Leaf Fig

4' Bird of Paradise

4' 6' Majesty Palm

4' 6' Cat Palm

4' 5' Dracaena Tarzan

5' Dracaena Warnaki

- 3' Green plant 4' Green plant
- 5' Green plant
- 6' Green plant
- 7'+ Quoted upon request Standard container Black or White

4' Schefllera

4' 5' 6' Dracaena Marginata

6' Ficus Ali

4' 6' 9' Ficus