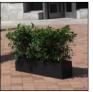

equest Standard container Black or White



4' Schefllera



4' 5' 6' Dracaena Marginata



6' Ficus Ali



4' 6' 9' Ficus

## SHORT GREENERY











Standard container - Black or White



3' Arboricola

3' Fiddle Leaf Fig

3' Janet Craig







3' Green plant 8" Foliage: Large Fern, Pothos, Ivy, etc 6" Small Foliage: Fern, Pothos, Ivy, etc 3' Sansevieria









Other 6" Foliage available: Monasara, Jade, Sansaviera, Arboricola, Spath, Loropi, Iris Grass







#### INSPIRATIONS: FLORAL -SUCCULENT COMBO IN WHITE



























10

CYLINDER - CUBE COUNTER/TABLETOPS













## FLORAL INSPIRATIONS – PURPLE















#### FLORAL INSPIRATIONS















































TB.TW









**GREY PLANTER BOXES** 



PBTG

6

#### **HEDGES**





























## **2023 PRICING FOR EXHIBITOR ORDERS**

**Order Deadline is September 8, 2023** 

| Mums, 6 1/2" Pot             | \$30.00             |
|------------------------------|---------------------|
| Azaleas, 6 1/2' Pot          | \$35.00             |
| Bromeliad, 6 1/2' Pot        | \$35.00             |
| Kalanchoe 6 1/2' Pot         | \$35.00             |
|                              |                     |
| 3 Foot Plant                 | \$49.50             |
| 4 Foot Plant                 | \$59.50             |
| 5 Foot Plant                 | \$69.50             |
| 6 Foot Plant                 | \$79.50             |
|                              |                     |
| 6 Foot Top Dressed Plant     | \$169.50            |
|                              |