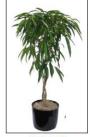

# TALL GREENERY

3' 6' Fiddle Leaf Fig

4' Bird of Paradise

4' 6' Majesty Palm

4' 6' Cat Palm

4' 5' Dracaena Tarzan

5' Dracaena Warnaki

- 3' Green plant 4' Green plant
- 5' Green plant
- 6' Green plant
- 7'+ Quoted upon request Standard container Black or White

4' Schefllera

4' 5' 6' Dracaena Marginata

6' Ficus Ali

4' 6' 9' Ficus