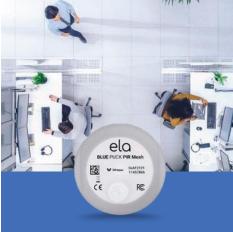

#### Construction & smart building

Tracking of workers on construction sites

**Blue COIN ID+ MESH** 

**Tracking of** construction tools

**Blue PUCK PIR MESH** 

Measurement of office occupancy rates