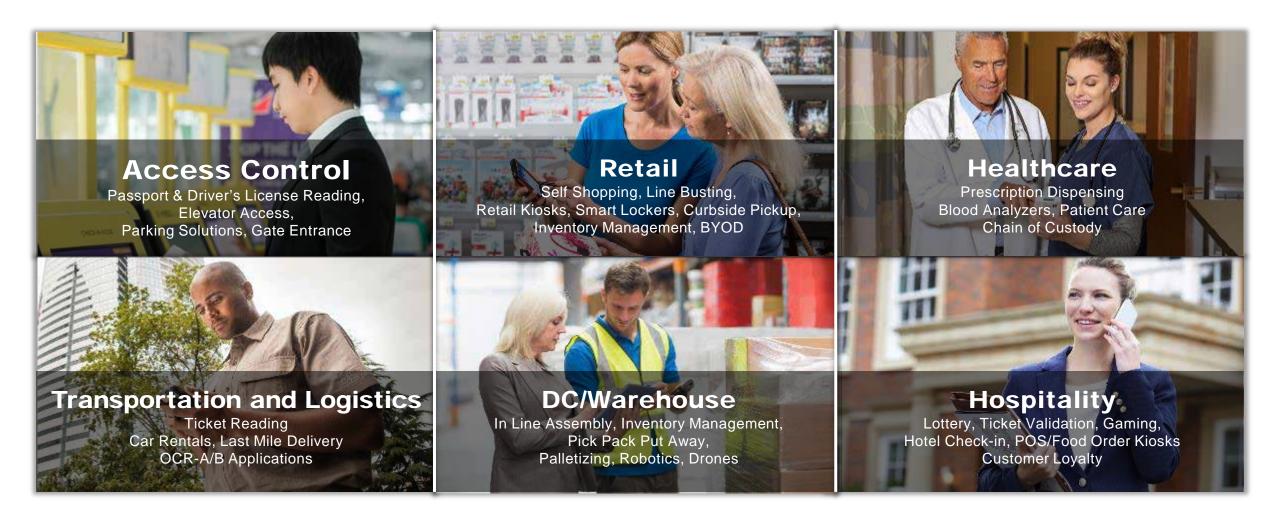

# SWIFTDECODER™ | KEY VERTICALS

Improves profitability and customer experience by optimizing a variety of retail workflows.

### **Healthcare**

Brings patient safety to the forefront of every application by reducing medical errors and connecting patients to the right care at the right time.

Increases efficiency and reduce errors in logistics' receiving and delivery, through flexibility and accuracy.

Increasing the productivity and reducing the inventory errors in the warehouse through accuracy and scanning range flexibility.

Streamlines the processing, reducing customer's time at the control points.

### Use Case Examples:

- Contactless payments
- Self-shopping
- Click and collect
- Line busting
- Curbside pickup
- Inventory management /replenishment

- Patient check in
- Bedside scanning
- Prescription dispensing
- Pharmacy & laboratory management
- Inventory tracking

- Package loading and delivery
- Package tracking
- Package sortation
- Last mile delivery

- Pick, Pack, Put-Away
- In-line assembly
- Inventory management
- Palletizing
- Robotics
- Drones

- Passport & driver's license reading
- ID & age verification
- Ticketing & admissions
- Car renting
- Gate entrance
- Elevator access
- Parking solutions