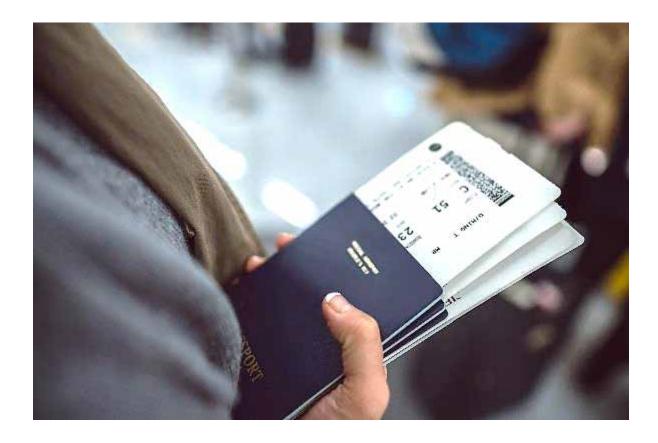

# **SWIFTDECODER** | VISION SOLUTIONS FOR ACCESS CONTROL

SwiftDecoder optimizes a variety of workflows including, ID & age verification, ticketing, admissions, car renting, transportation hubs checking, and many more.