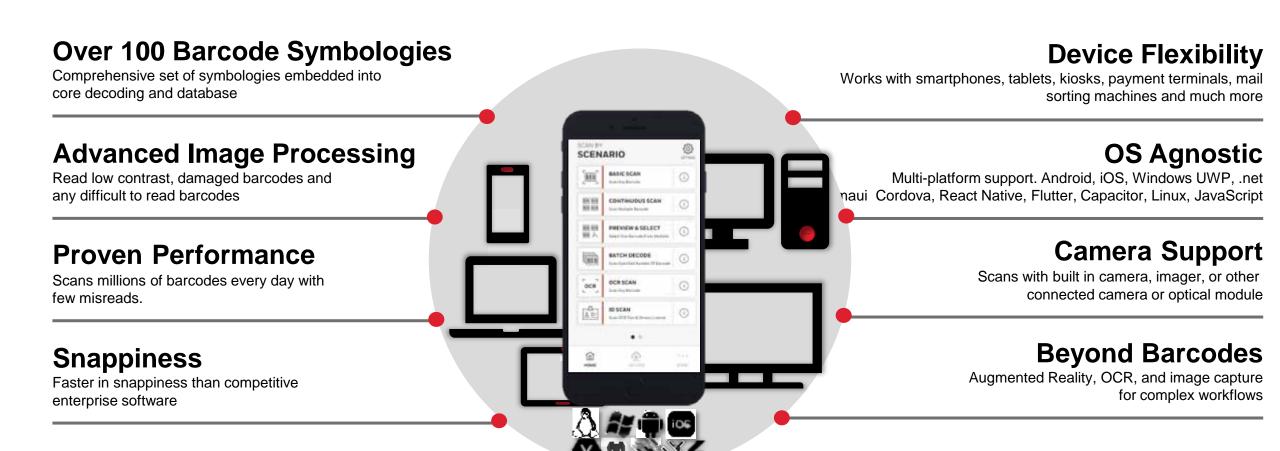

# **SWIFTDECODER | WHAT IS IT?**

- SwiftDecoder is an easy-to-use SDK that enables customers to develop native or hybrid apps for any camera enabled device to perform barcode decoding
- Uses the same decoding technology from our mobile computers
- SwiftDecoder allows end-users to acquire and process data and images quickly and reliably in the most complex workflows using Honeywell's proprietary algorithms, which enable speed, performance, range and accuracy

**Performance** 

Speed

# **SWIFTDECODER™** | **SOLUTION OVERVIEW**