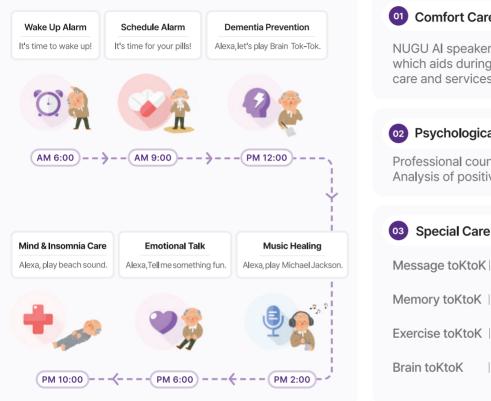

### 01 Comfort Care

NUGU AI speaker connects to Smart Home Sensors, which aids during help assistance. LISMA provides 24/7 care and services together with night time monitoring

#### 02 Psychological Care

Professional counselling services based on Big Data Analysis of positive/negative keywords used by elders

| Message toKtoK  | Message delivery program, informing events such as medication time                     |
|-----------------|----------------------------------------------------------------------------------------|
| Memory toKtoK   | Memory testing program, helping decrease early signs of dementia                       |
| Exercise toKtoK | Workout program, offering exercise pro-<br>grams that improves elders' range of motion |
| Brain toKtoK    | Brain exercise program, aiding dementia prevention                                     |