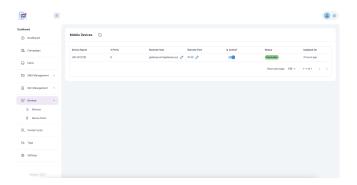

# Hardware Components

**SIM Rack–Secure** housing for virtual and physical SIM cards, enabling flexible carrier management and global reach.

**Gateways**-Automation hardware (robots) that manages the sending and receiving of messages via the mounted SIMs.

# Software Components

**Mobile Call/SMS Manager**–Easy-to-use software for managing calls and SMS functions, including campaign management and real-time tracking.

**IronSuite**—The comprehensive dashboard for real-time SIM and modem management, allowing full control over global messaging campaigns.