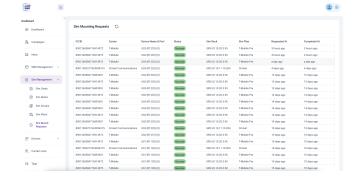

# Hardware Components

**SIM Rack–Secure** housing for virtual and physical SIM cards, enabling flexible carrier management and global reach.

**Gateways**-Automation hardware (robots) that manages the sending and receiving of messages via the mounted SIMs.

# Software Components

**Mobile Call/SMS Manager**–Easy-to-use software for managing calls and SMS functions, including campaign management and real-time tracking.

**IronSuite**—The comprehensive dashboard for real-time SIM and modem management, allowing full control over global messaging campaigns.