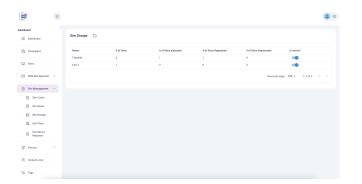

# Hardware Components

**SIM Rack–Secure** housing for virtual and physical SIM cards, enabling flexible carrier management and global reach.

**Gateways**-Automation hardware (robots) that manages the sending and receiving of messages via the mounted SIMs.

# Software Components

**Mobile Call/SMS Manager**–Easy-to-use software for managing calls and SMS functions, including campaign management and real-time tracking.

**IronSuite**—The comprehensive dashboard for real-time SIM and modem management, allowing full control over global messaging campaigns.