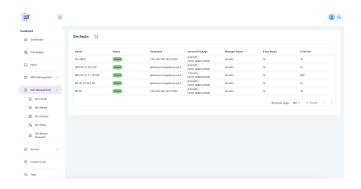

# Hardware Components

**SIM Rack–Secure** housing for virtual and physical SIM cards, enabling flexible carrier management and global reach.

**Gateways**-Automation hardware (robots) that manages the sending and receiving of messages via the mounted SIMs.

# Software Components

**Mobile Call/SMS Manager**–Easy-to-use software for managing calls and SMS functions, including campaign management and real-time tracking.

**IronSuite**—The comprehensive dashboard for real-time SIM and modem management, allowing full control over global messaging campaigns.