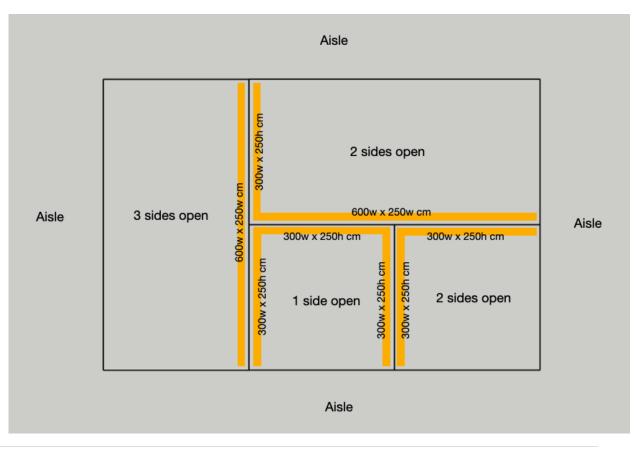

#### Artwork dimensions:

Please note that the dimensions and quantity of graphics depend on the size and shape of your booth (one, two, or three open sides. Please check the last page for details).

### **Artworks Specification**

How many back walls does your booth has?

The number of backwalls depends on the location of your booth relative to the neighbors and aisles. Sides that are facing an aisle must be kept open.

Please note that adding a wall on any of the sides facing an aisle is not permitted. This rule is to maintain visibility on the exhibition floor and prevent other booths from being visually blocked.