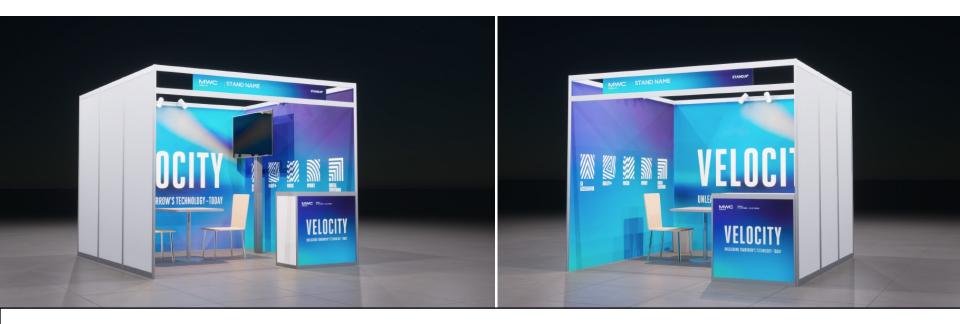

### Exhibition Booth Plus 3x3 and 3x4 includes

- 1 Counter desk with branding
- 1 Stools
- 2 chairs and 1 round table
- 1x Wastebasket
- 1 or 3 customisable backwall graphics depending on the shape of your stand. \*
- Power supply
- Lighting
- 42" TV Screen on stand

### Exhibition Booth Plus 3x5 and 3x6 includes

- 1 Counter desk with branding
- 2 Stools
- 3 or 4 chairs and and 1 round table
- 1x Wastebasket
- 1 or 3 customisable backwall graphics on internal walls depending on the shape of your stand.\*
- Power supply
- Lighting
- 42" TV Screen on stand