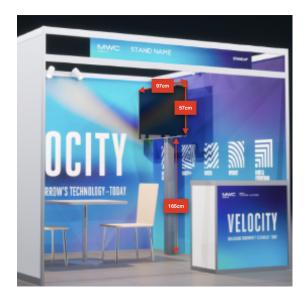

### **Artworks Specification**

Please note, when designing your artwork, take into account the screen. The screen will be on a rack with wheels so it can be moved