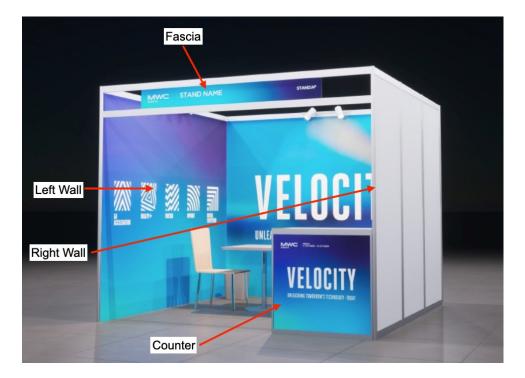

#### Back Walls:

- 3 x 3 booth PVC backwall artwork: 3000mm W x 2500mm H, plus a 30mm bleed
- 3 x 4 booth PVC backwall artwork: 4000mm W x 2500mm H, plus a 30mm bleed
- 3 x 5 booth PVC backwall artwork: 5000mm W x 2500mm H, plus a 30mm bleed
- 3 x 6 booth PVC backwall artwork: 6000mm W x 2500m H, plus a 30mm bleed

#### Side Walls:

PVC sidewall artwork (left / right) : 3000mm W x 2500mm H for all walls, plus a 30mm bleed

#### Counter artwork: 1010mm W x 865mm H

Fascia artwork: 2000mm x 220mm (Please note that if your booth is a 3x3 with two sides open, your booth will have 2 x fascia. If

your booth is a 3x6 with 3 sides open, your booth will have 4 fascia.)

- Fascia
- Counter
- Backwall
- Left wall (if applicable)
- Right Wall (if applicable)