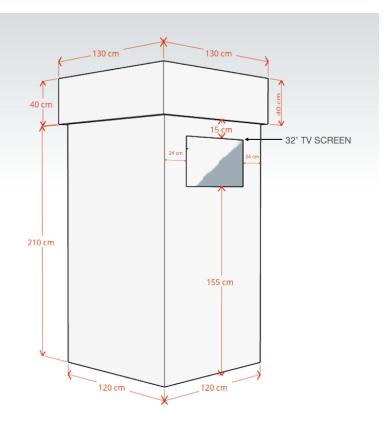

#### Artwork dimensions

- Counter artwork: 1000mm W x 1000mm H
- **Central pillar(x4):** 1200mm W x 2100mm H. (*Please take into account the TV when designing your artwork*)
- Top of the pillar (x4): 1200mm W x 400mm H