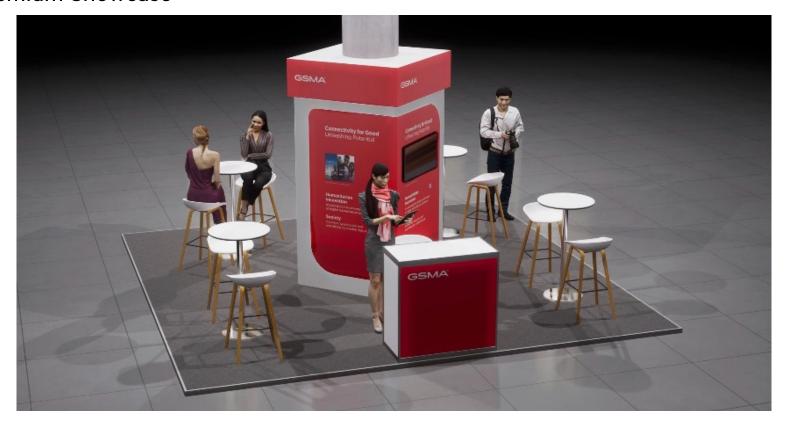

## **Premium Showcase**

The STAND design is the copyright property of JKK Int'l Africa LTD. This can not be used, reproduced or passed on to a third party without consent JKK Int' Africa.

### Premium showcase includes

- 1 Counter desk with branding
- 4 high tables
- 9 stools
- 2 Screens
- Customisable graphics around pillar
- Power supply