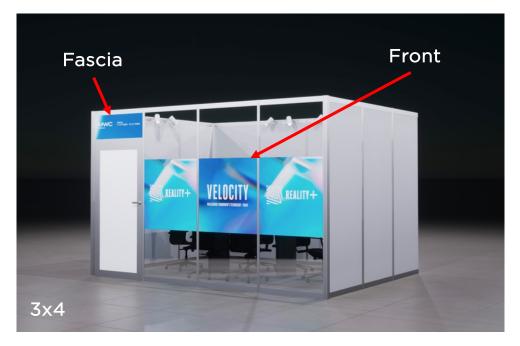

#### 3x4 Booths:

- Fascia graphic: 430mm H x 962mm W
- Front Graphic: 1000mm H X 962mm W

  Pease note the front graphic is a One-Way Vision

  Graphic (perforated window film).

### 3x4 Booths:

Front Graphic (3 units): 1000mm H X 962mm W.

Please note that there is a 40mm frame between the graphics.