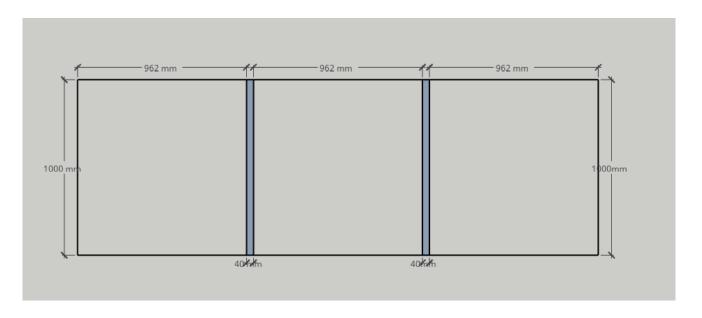

### 3x4 Booths:

Front Graphic (3 units): 1000mm H X 962mm W.

Please note that there is a 40mm frame between the graphics.