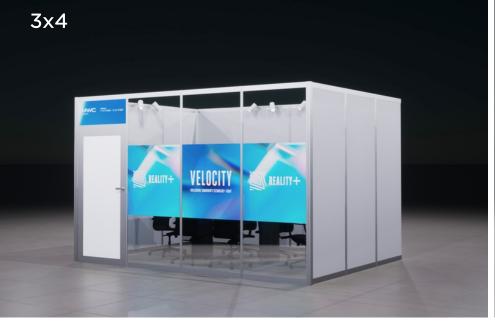

### Standard Meeting Room 3x4 includes

- Customizable fascia
- 1 x Conference Table
- 5 x Chairs
- 1 x Wastebasket
- 1x lockable Cabinet
- Lighting
- 1x TV Screen
- Standard Gray Carpet