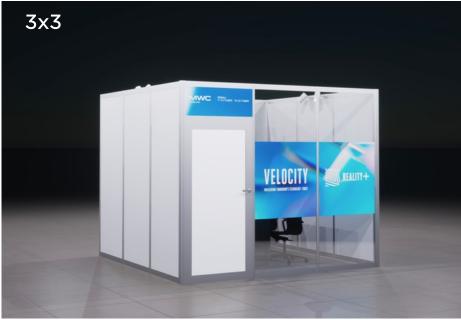

### Standard Meeting Room 3x3 includes

- Customizable fascia
- 1 x Conference Table
- 4 x Chairs
- 1 x Wastebasket
- 1x lockable Cabinet
- Lighting
- 1x TV Screen
- Standard Gray Carpet