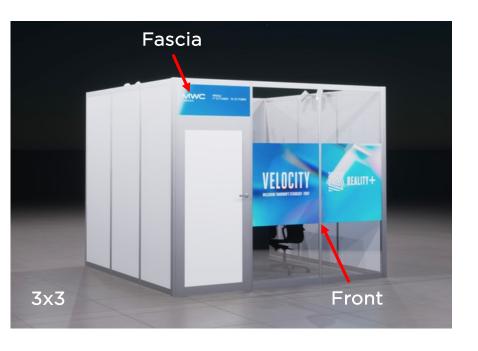

### Standard Meeting Room 3x3 includes

- Customizable fascia
- 1 x Conference Table
- 4 x Chairs
- 1 x Wastebasket
- 1x lockable Cabinet
- Lighting
- 1x TV Screen
- Standard Gray Carpet

#### 3x3 booths:

- Fascia graphic: 2000mm x 220mm
- Front Graphic.

Pease note the front graphic is a One-Way Vision Graphic (perforated window film)