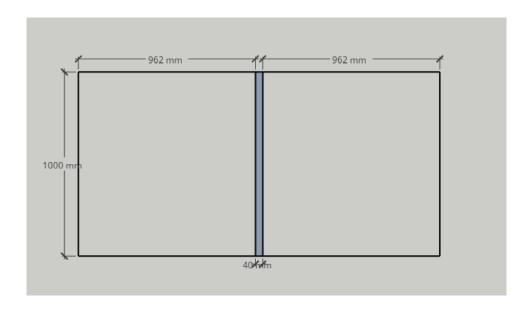

3x4 Booths:

Front Graphic (2 units): 1000mm H X 962mm W.

Please note that there is a 40mm wide frame between the graphics.