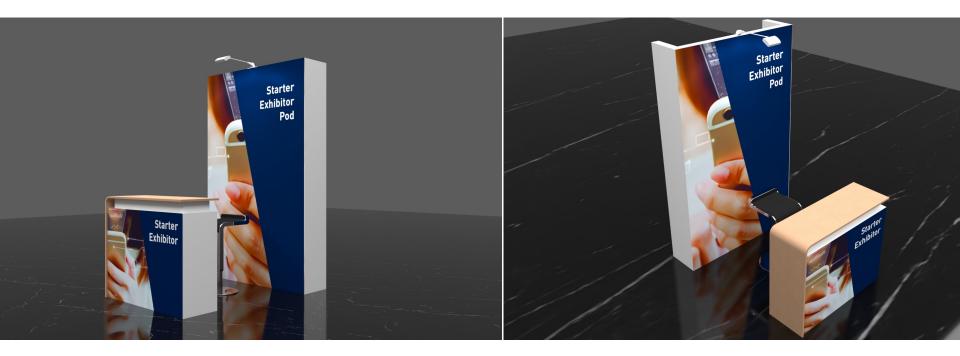

### **Individual Pods include**

- Counter desk
- Customisable counter graphic
- Customisable backwall graphic
- Power supply
- Lighting
- 2x stool