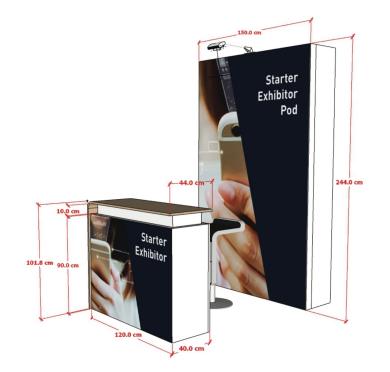

#### Artwork dimensions:

Backwall: 2440mm H and 1500mm W

Counter: 900mm H x 1200mm W.