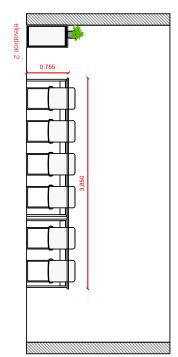

SERVICES PROVIDED BY FIRA BARCELONA

- $\cdot$  Lockable lock
- $\cdot$  1 x Laptop connection
- · Wi-Fi (not part of this specification)
- ·1 x 50-55" TV Screen, table support
- · Power sockets in the walls (0,6kw available)
- · 1,5 x Boardroom Table
- $\cdot$  12 x White colour chairs
- $\cdot$  1 x Lockable Cupboard