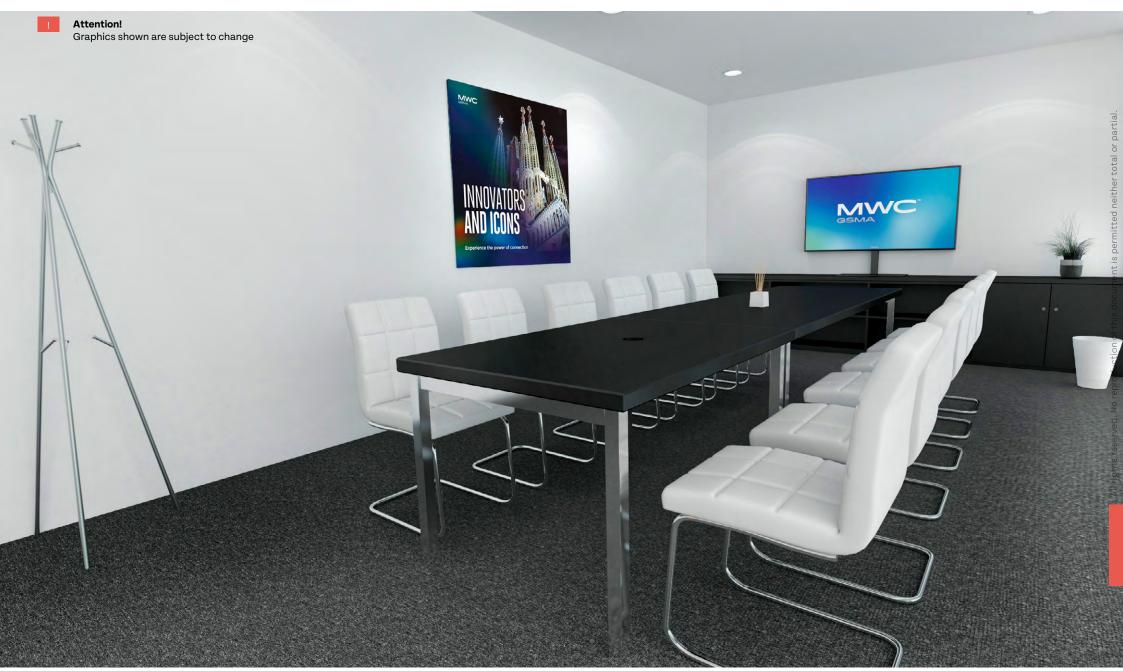

#### Layout Boardroom / 12 Pax

A COMFORTABLE AND ELEGANT ROOM FOR MEETINGS. No extra elements are required.

# Room Package STANDARD 12pax

- $\cdot$  Room Signage: Nameplate in the corridor
- $\cdot$  Carpeted floor (no optional color)
- $\cdot$  1 x Wastepaper Basket
- $\cdot\,1\,x$  Coat stand
- $\cdot\,1\,x$  Small flower decoration
- $\cdot$  1 x Aromatic arrangement
- $\cdot$  1 x Graphic elements (1 x Frame A)\*\*
- $\cdot$  1 x Cable cover

SERVICES PROVIDED BY FIRA BARCELONA

- $\cdot$  Lockable lock
- $\cdot$  1 x Laptop connection
- · Wi-Fi (not part of this specification)
- ·1 x 50-55" TV Screen, table support
- · Power sockets in the walls (0,6kw available)
- · 1,5 x Boardroom Table
- $\cdot$  12 x White colour chairs
- $\cdot$  1 x Lockable Cupboard