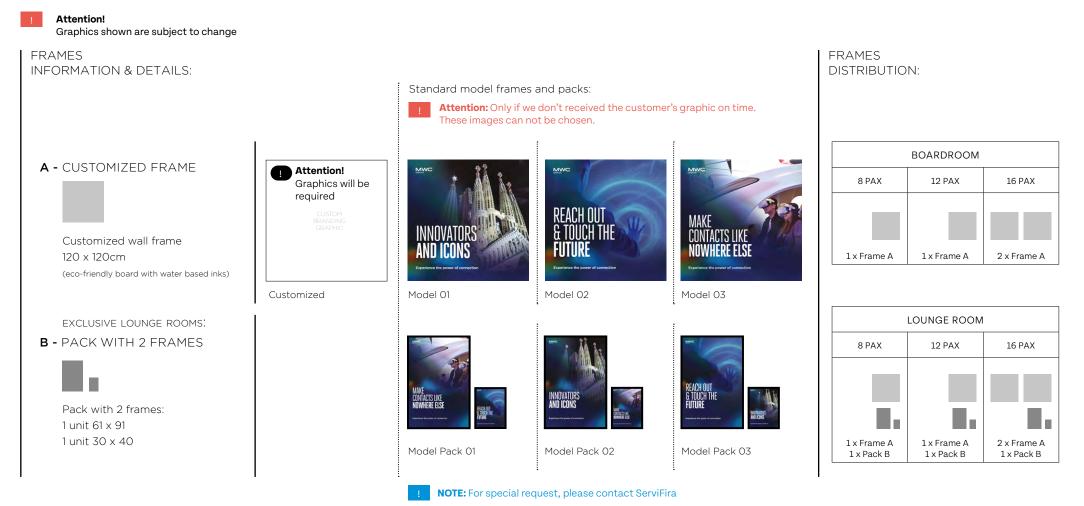

# Room Package STANDARD 12pax

- $\cdot$  Room Signage: Nameplate in the corridor
- $\cdot$  Carpeted floor (no optional color)
- $\cdot$  1 x Wastepaper Basket
- $\cdot\,1\,x$  Coat stand
- $\cdot\,1\,x$  Small flower decoration
- $\cdot$  1 x Aromatic arrangement
- $\cdot$  1 x Graphic elements (1 x Frame A)\*\*
- $\cdot$  1 x Cable cover