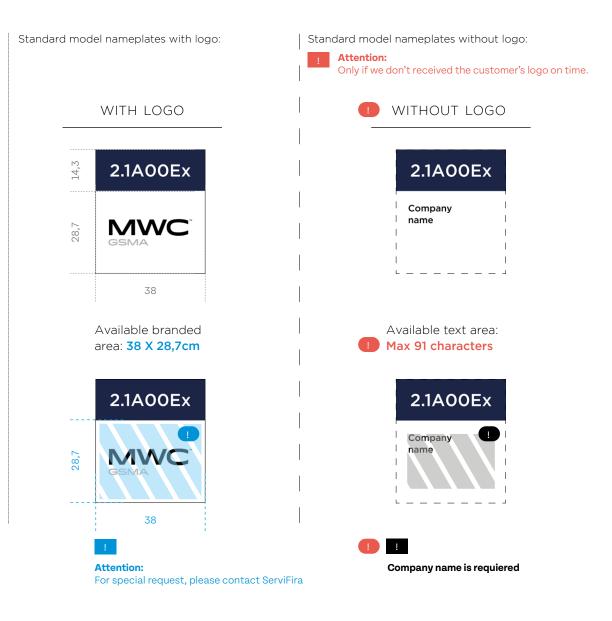

# Room Package STANDARD 12pax

- $\cdot$  Room Signage: Nameplate in the corridor
- $\cdot$  Carpeted floor (no optional color)
- $\cdot$  1 x Wastepaper Basket
- $\cdot\,1\,x$  Coat stand
- $\cdot\,1\,x$  Small flower decoration
- $\cdot$  1 x Aromatic arrangement
- $\cdot$  1 x Graphic elements (1 x Frame A)\*\*
- $\cdot$  1 x Cable cover

#### Signage and decoration rooms

 $\exists$ 

partial.

or