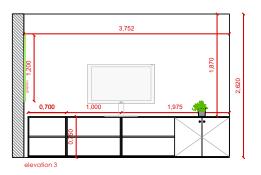

SERVICES PROVIDED BY FIRA BARCELONA

- $\cdot$  Lockable lock
- $\cdot$  1 x Laptop connection
- · Wi-Fi (not part of this specification)
- ·1 x 50-55" TV Screen, table support
- · Power sockets in the walls (0,6kw available)
- · 1,5 x Boardroom Table
- $\cdot$  12 x White colour chairs
- $\cdot$  1 x Lockable Cupboard