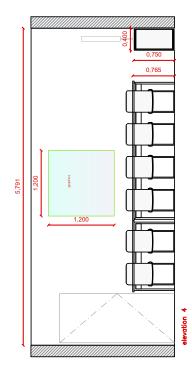

#### Layout Boardroom / 12 Pax

A COMFORTABLE AND ELEGANT ROOM FOR MEETINGS. No extra elements are required.

SERVICES PROVIDED BY FIRA BARCELONA

- $\cdot$  Lockable lock
- $\cdot$  1 x Laptop connection
- · Wi-Fi (not part of this specification)
- ·1 x 50-55" TV Screen, table support
- · Power sockets in the walls (0,6kw available)
- · 1,5 x Boardroom Table
- $\cdot$  12 x White colour chairs
- $\cdot$  1 x Lockable Cupboard