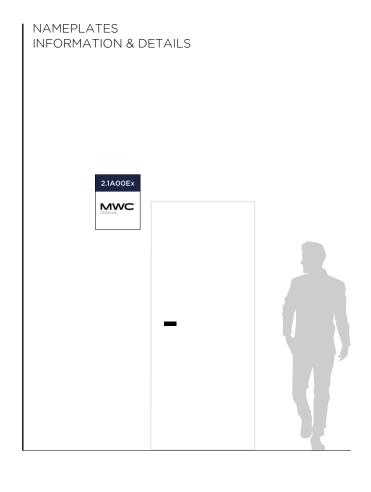

## STANDARD 12pax

- · Room Signage: Nameplate in the corridor
- · Carpeted floor (no optional color)
- · 1 x Wastepaper Basket
- · 1 x Coat stand
- · 1 x Small flower decoration
- · 1 x Aromatic arrangement
- · 1 x Graphic elements (1 x Frame A)\*\*
- · 1 x Cable cover