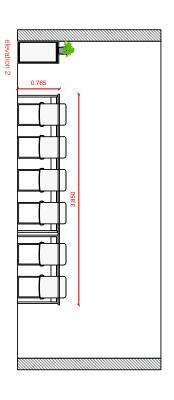

#### SERVICES PROVIDED BY FIRA BARCELONA

- · Lockable lock
- $\cdot$  1 x Laptop connection
- · Wi-Fi (not part of this specification)
- · 1 x 50-55" TV Screen, table support
- · Power sockets in the walls (0,6kw available)
- · 1,5 x Boardroom Table
- · 12 x White colour chairs
- · 1 x Lockable Cupboard

#### Only in Hall 2.1 One glass wall

elevation 3

<sup>\*</sup>Please check out your location in the general layout.