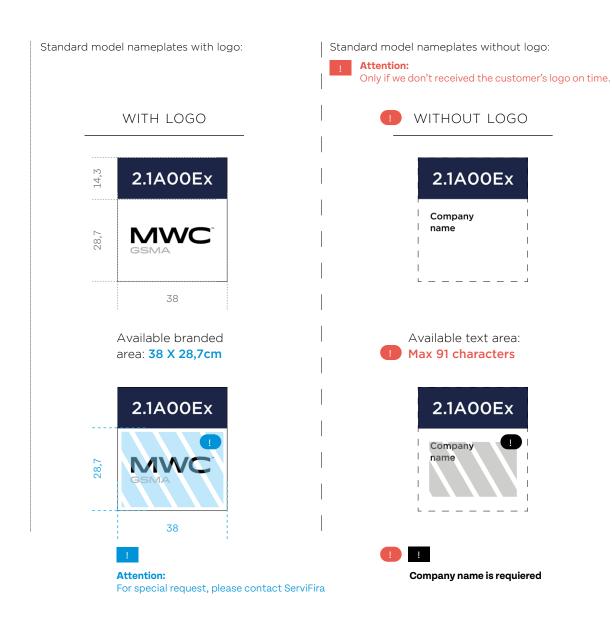

#### Standard model frames and packs:

**Attention:** Only if we don't received the customer's graphic on time. These images can not be chosen.

Model 01

Model 02

Model 03

Model Pack 01

Model Pack 02

Model Pack 03