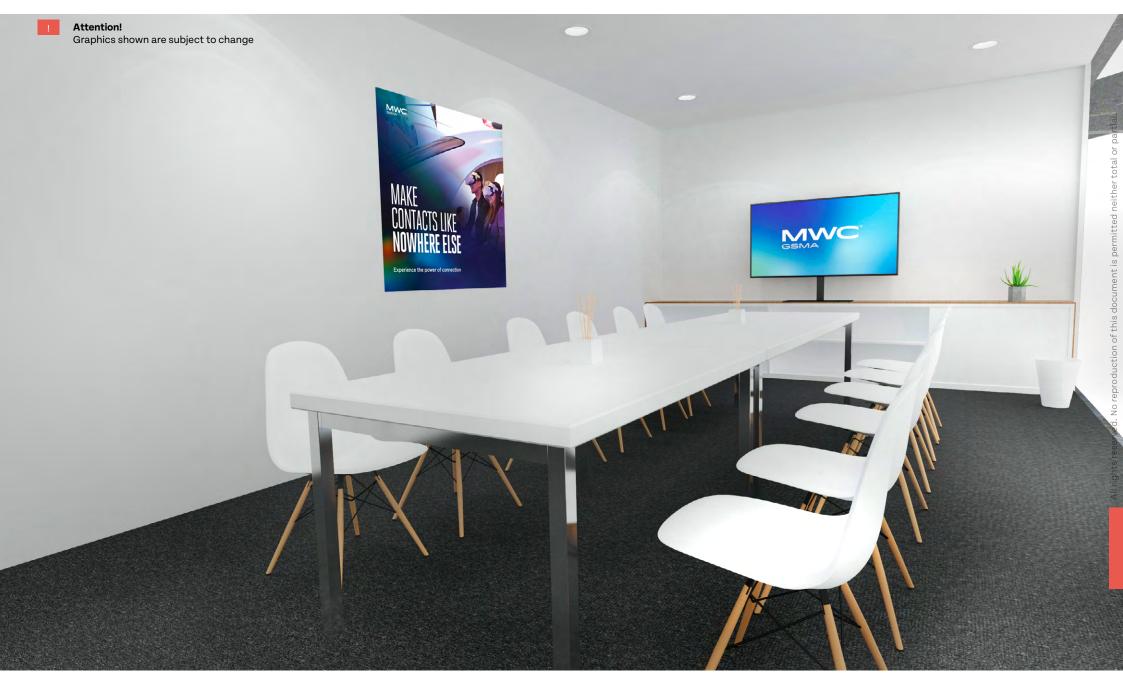

# EXECUTIVE MEETING ROOMS 2025 EMR-HALL 2.1 Boardroom 12 Pax | Zone A

\_

**V01** | November 2024

### A COMFORTABLE AND ELEGANT ROOM FOR MEETINGS.

No extra elements are required.

## STANDARD 12pax

- · Room Signage: Nameplate in the corridor
- · Carpeted floor (no optional color)
- · 1 x Wastepaper Basket
- · 1 x Coat stand
- · 1 x Small flower decoration
- · 1 x Aromatic arrangement
- · 1 x Graphic elements (1 x Frame A)\*\*
- · 1 x Cable cover

#### SERVICES PROVIDED BY FIRA BARCELONA

- · Lockable lock
- $\cdot$  1 x Laptop connection
- · Wi-Fi (not part of this specification)
- · 1 x 50-55" TV Screen, table support
- · Power sockets in the walls (0,6kw available)
- · 1,5 x Boardroom Table
- · 12 x White colour chairs
- · 1 x Lockable Cupboard

# Į.

Attention!

Graphics shown are subject to change

FRAMES
INFORMATION & DETAILS: