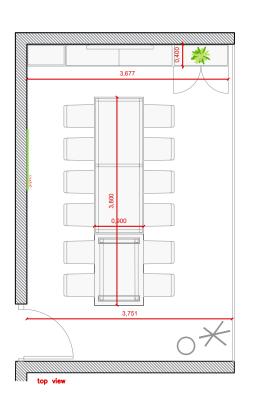

#### SERVICES PROVIDED BY FIRA BARCELONA

- · Lockable lock
- $\cdot$  1 x Laptop connection
- · Wi-Fi (not part of this specification)
- · 1 x 50-55" TV Screen, table support
- · Power sockets in the walls (0,6kw available)
- · 1,5 x Boardroom Table
- · 12 x White colour chairs
- · 1 x Lockable Cupboard

#### Only in Hall 2.1 One glass wall

elevation 3

<sup>\*</sup>Please check out your location in the general layout.