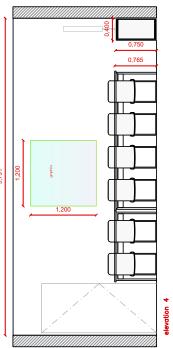

#### SERVICES PROVIDED BY FIRA BARCELONA

- · Lockable lock
- $\cdot$  1 x Laptop connection
- · Wi-Fi (not part of this specification)
- · 1 x 50-55" TV Screen, table support
- · Power sockets in the walls (0,6kw available)
- · 1,5 x Boardroom Table
- · 12 x White colour chairs
- · 1 x Lockable Cupboard

#### Only in Hall 2.1 One glass wall

elevation 3

<sup>\*</sup>Please check out your location in the general layout.