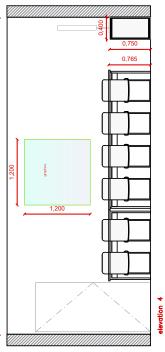

#### Only in Hall 2.1 One glass wall

elevation 3

<sup>\*</sup>Please check out your location in the general layout.