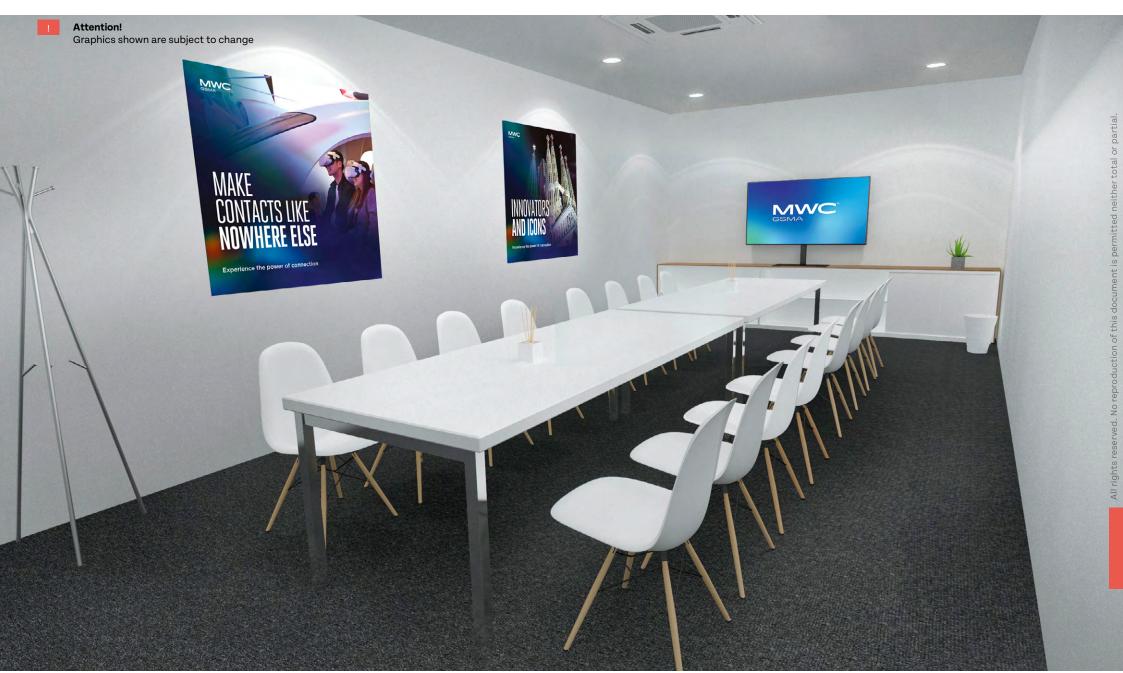

# A COMFORTABLE AND ELEGANT ROOM FOR MEETINGS.

No extra elements are required.

# STANDARD 16pax

- · Room Signage: Nameplate in the corridor
- · Carpeted floor (no optional color)
- · 2 x Wastepaper Basket
- · 2 x Coat stand
- · 2 x Small flower decoration
- · 2 x Aromatic arrangement
- · 2 x Graphic elements (2 x Frame A)\*\*
- · 1 x Cable cover

### SERVICES PROVIDED BY FIRA BARCELONA

- · Lockable lock
- $\cdot$  1 x Laptop connection
- · Wi-Fi (not part of this specification)
- · 1 x 50-55" TV Screen, table support
- · Power sockets in the walls (0,6kw available)
- · 2 x Boardroom Table
- · 16 x White colour chairs
- · 1 x Lockable Cupboard

## Only in Hall 2.1 One glass wall

\_\_\_\_

! (\*) If extra power is required, please contact Fira

<sup>\*</sup>Please check out your location in the general layout.