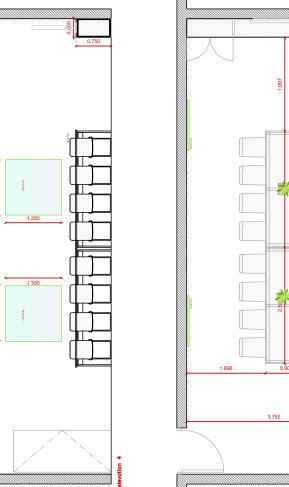

# STANDARD 16pax

- · Room Signage: Nameplate in the corridor
- · Carpeted floor (no optional color)
- · 2 x Wastepaper Basket
- · 2 x Coat stand
- · 2 x Small flower decoration
- · 2 x Aromatic arrangement
- · 2 x Graphic elements (2 x Frame A)\*\*
- · 1 x Cable cover

### SERVICES PROVIDED BY FIRA BARCELONA

- · Lockable lock
- $\cdot$  1 x Laptop connection
- · Wi-Fi (not part of this specification)
- · 1 x 50-55" TV Screen, table support
- · Power sockets in the walls (0,6kw available)
- · 2 x Boardroom Table
- · 16 x White colour chairs
- · 1 x Lockable Cupboard

## Only in Hall 2.1 One glass wall

\_\_\_\_

! (\*) If extra power is required, please contact Fira

<sup>\*</sup>Please check out your location in the general layout.