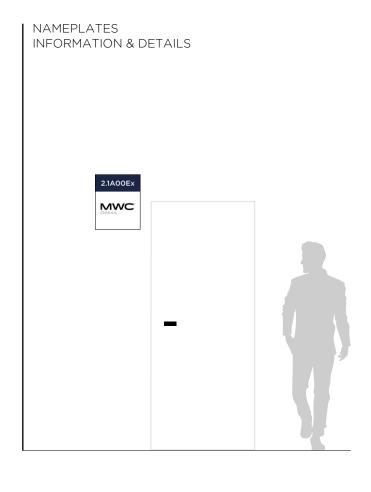

# STANDARD 16pax

- · Room Signage: Nameplate in the corridor
- · Carpeted floor (no optional color)
- · 2 x Wastepaper Basket
- · 2 x Coat stand
- · 2 x Small flower decoration
- · 2 x Aromatic arrangement
- · 2 x Graphic elements (2 x Frame A)\*\*
- · 1 x Cable cover