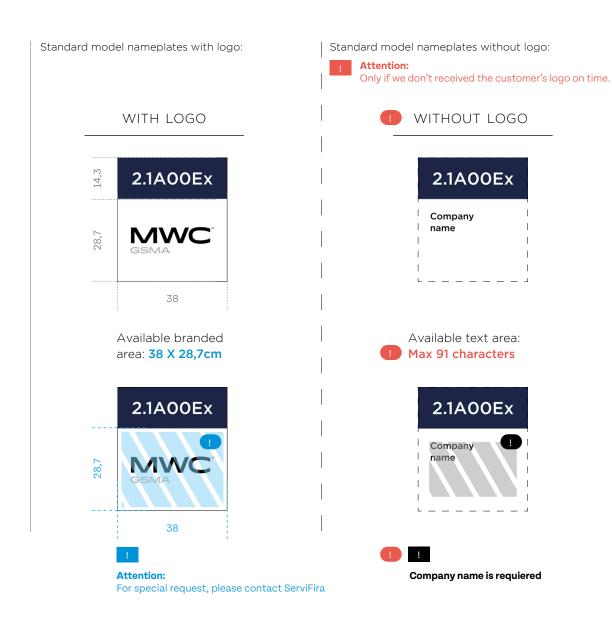

### Standard model frames and packs:

**Attention:** Only if we don't received the customer's graphic on time. These images can not be chosen.

Model 01

Model 02

Model 03

Model Pack 01

Model Pack 02

Model Pack 03

1

NOTE: For special request, please contact ServiFira

Thank you!