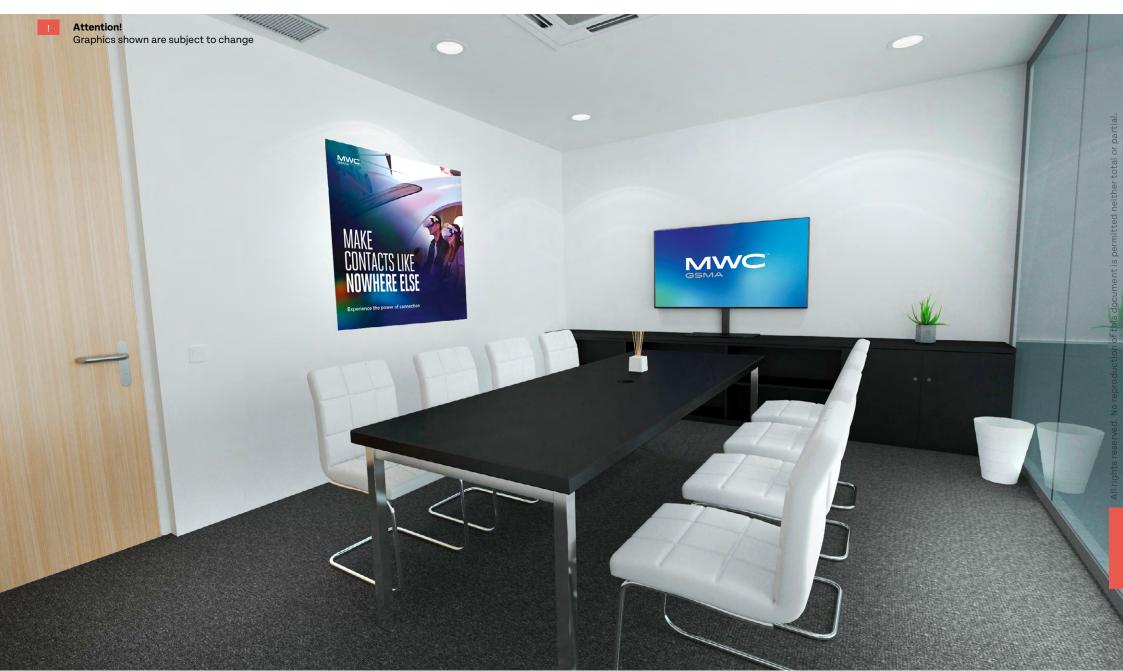

### A COMFORTABLE AND ELEGANT ROOM FOR MEETINGS.

No extra elements are required.

#### SERVICES PROVIDED BY FIRA BARCELONA

- · Lockable lock
- · 1 x Laptop connection
- · Wi-Fi (not part of this specification)
- · 1 x 50-55" TV Screen, table support
- · Power sockets in the walls (0,6kw available)
- · 1 x Boardroom Table
- · 8 x White colour chairs
- · 1 x Lockable Cupboard

## Only in Hall 2.1

One glass wall

<sup>! (\*)</sup> If extra power is required, please contact Fira

<sup>\*</sup>Please check out your location in the general layout.

## Ţ.

Attention!

Graphics shown are subject to change

FRAMES
INFORMATION & DETAILS: