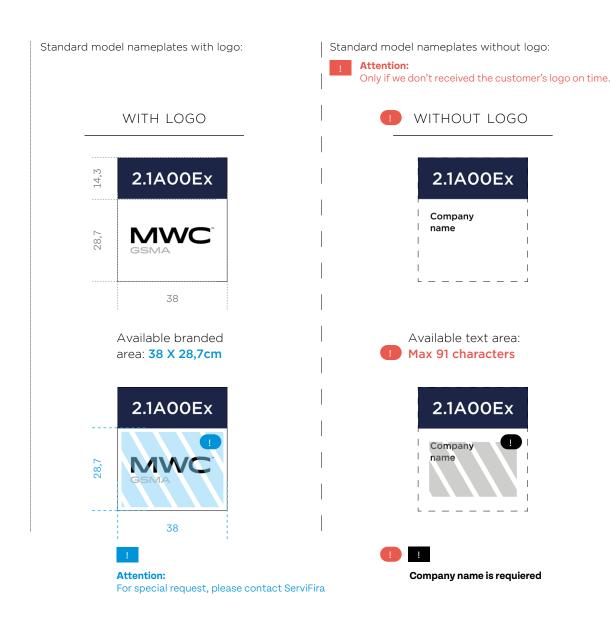

### Standard model frames and packs:

**Attention:** Only if we don't received the customer's graphic on time. These images can not be chosen.

Model 01

Model 02

Model 03

Model Pack 01

Model Pack 02

Model Pack 03