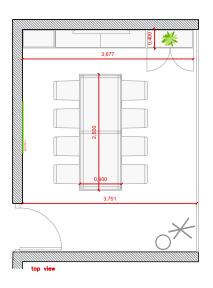

### Room Package

## STANDARD 8pax

- $\cdot$  Room Signage: Nameplate in the corridor
- · Carpeted floor (no optional color)
- · 1 x Wastepaper Basket
- · 1 x Coat stand
- · 1 x Small flower decoration
- · 1 x Aromatic arrangement
- ·1 x Graphic elements (1 x Frame A)\*\*
- · 1 x Cable cover

#### SERVICES PROVIDED BY FIRA BARCELONA

- · Lockable lock
- · 1 x Laptop connection
- · Wi-Fi (not part of this specification)
- · 1 x 50-55" TV Screen, table support
- · Power sockets in the walls (0,6kw available)
- · 1 x Boardroom Table
- · 8 x White colour chairs
- · 1 x Lockable Cupboard