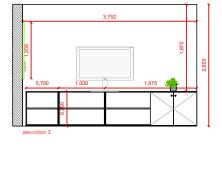

### Room Package

## STANDARD 8pax

- $\cdot$  Room Signage: Nameplate in the corridor
- · Carpeted floor (no optional color)
- · 1 x Wastepaper Basket
- · 1 x Coat stand
- · 1 x Small flower decoration
- · 1 x Aromatic arrangement
- ·1 x Graphic elements (1 x Frame A)\*\*
- · 1 x Cable cover

#### SERVICES PROVIDED BY FIRA BARCELONA

- · Lockable lock
- · 1 x Laptop connection
- · Wi-Fi (not part of this specification)
- · 1 x 50-55" TV Screen, table support
- · Power sockets in the walls (0,6kw available)
- · 1 x Boardroom Table
- · 8 x White colour chairs
- · 1 x Lockable Cupboard