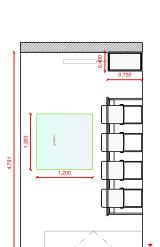

### Room Package

## STANDARD 8pax

- $\cdot$  Room Signage: Nameplate in the corridor
- · Carpeted floor (no optional color)
- · 1 x Wastepaper Basket
- · 1 x Coat stand
- · 1 x Small flower decoration
- · 1 x Aromatic arrangement
- ·1 x Graphic elements (1 x Frame A)\*\*
- · 1 x Cable cover

#### SERVICES PROVIDED BY FIRA BARCELONA

- · Lockable lock
- · 1 x Laptop connection
- · Wi-Fi (not part of this specification)
- · 1 x 50-55" TV Screen, table support
- · Power sockets in the walls (0,6kw available)
- · 1 x Boardroom Table
- · 8 x White colour chairs
- · 1 x Lockable Cupboard