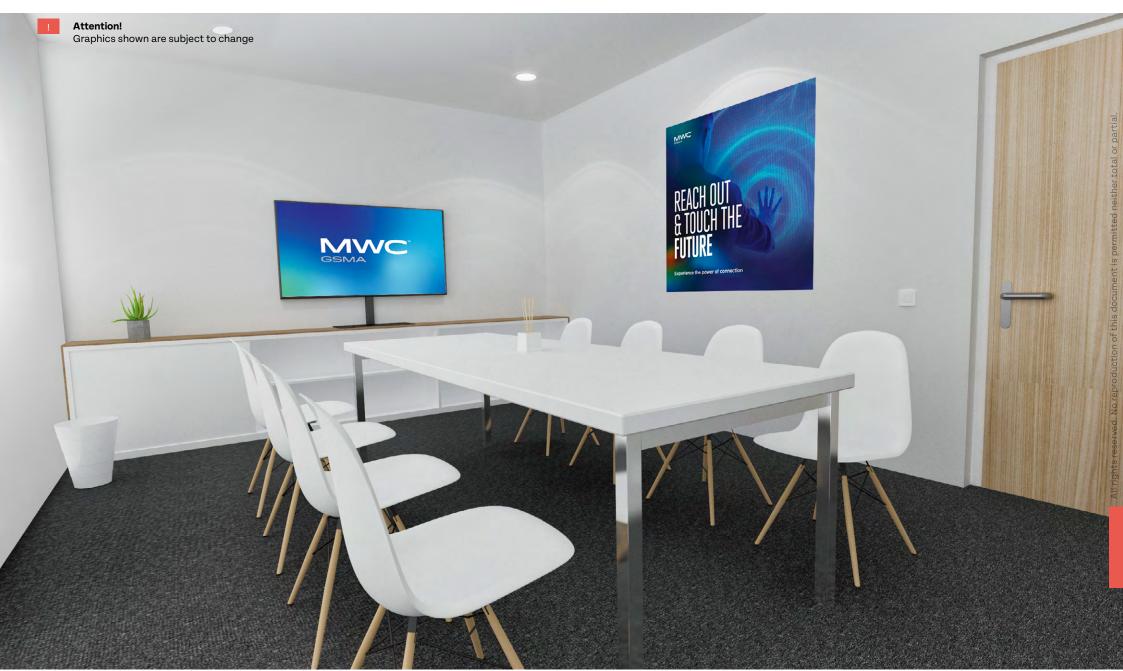

### A COMFORTABLE AND ELEGANT ROOM FOR MEETINGS.

No extra elements are required.

# **STANDARD 8pax**

- · Room Signage: Nameplate in the corridor
- · Carpeted floor (no optional color)
- · 1 x Wastepaper Basket
- · 1 x Coat stand
- · 1 x Small flower decoration
- · 1 x Aromatic arrangement
- ·1x Graphic elements (1x Frame A)\*\*
- · 1 x Cable cover

#### SERVICES PROVIDED BY FIRA BARCELONA

- · Lockable lock
- · 1 x Laptop connection
- · Wi-Fi (not part of this specification)
- ·1 x 50-55" TV Screen, table support
- · Power sockets in the walls (0,6kw available)
- · 1 x Boardroom Table
- · 8 x White colour chairs
- · 1 x Lockable Cupboard

## Only in Hall 2.1 One glass wall

<sup>\*</sup>Please check out your location in the general layout.

· !

Attention!

Graphics shown are subject to change

FRAMES
INFORMATION & DETAILS:

A - CUSTOMIZED FRAME

Customized wall frame 120 x 120cm