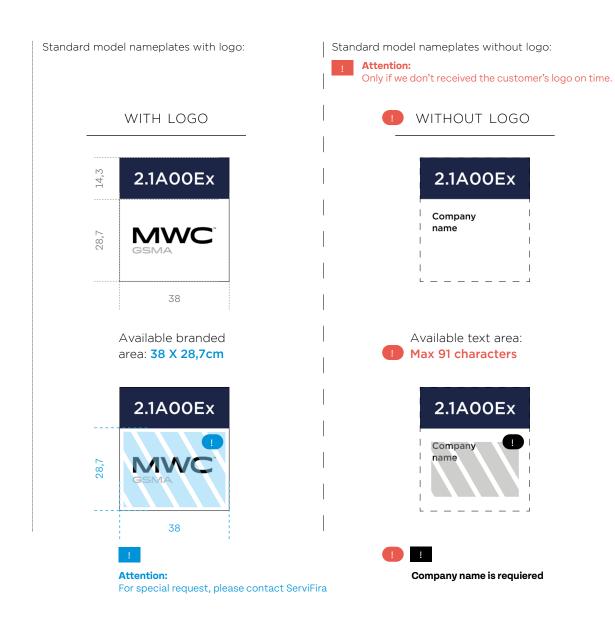

# **STANDARD 8pax**

- · Room Signage: Nameplate in the corridor
- · Carpeted floor (no optional color)
- · 1 x Wastepaper Basket
- · 1 x Coat stand
- · 1 x Small flower decoration
- · 1 x Aromatic arrangement
- ·1x Graphic elements (1x Frame A)\*\*
- · 1 x Cable cover

(eco-friendly board with water based inks)

EXCLUSIVE LOUNGE ROOMS:

**B - PACK WITH 2 FRAMES** 

Pack with 2 frames: 1 unit 61 x 91 1 unit 30 x 40

Customized

Attention: Only if we don't received the customer's graphic on time. These images can not be chosen.