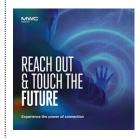

## Only in Hall 2.1 One glass wall

<sup>\*</sup>Please check out your location in the general layout.

· !

Attention!

Graphics shown are subject to change

FRAMES
INFORMATION & DETAILS:

A - CUSTOMIZED FRAME

Customized wall frame 120 x 120cm

(eco-friendly board with water based inks)

EXCLUSIVE LOUNGE ROOMS:

**B - PACK WITH 2 FRAMES** 

Pack with 2 frames: 1 unit 61 x 91 1 unit 30 x 40

Customized

Attention: Only if we don't received the customer's graphic on time. These images can not be chosen.

Model 01

Model 02

Model 03

Model Pack 01

Model Pack 02

Model Pack 03