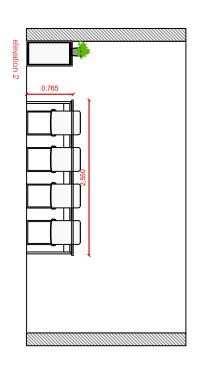

#### SERVICES PROVIDED BY FIRA BARCELONA

- · Lockable lock
- · 1 x Laptop connection
- · Wi-Fi (not part of this specification)
- ·1 x 50-55" TV Screen, table support
- · Power sockets in the walls (0,6kw available)
- · 1 x Boardroom Table
- · 8 x White colour chairs
- · 1 x Lockable Cupboard