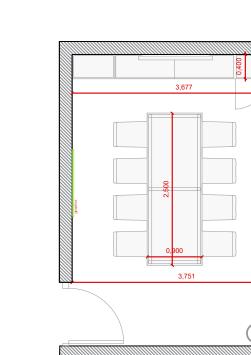

#### SERVICES PROVIDED BY FIRA BARCELONA

- · Lockable lock
- · 1 x Laptop connection
- · Wi-Fi (not part of this specification)
- ·1 x 50-55" TV Screen, table support
- · Power sockets in the walls (0,6kw available)
- · 1 x Boardroom Table
- · 8 x White colour chairs
- · 1 x Lockable Cupboard