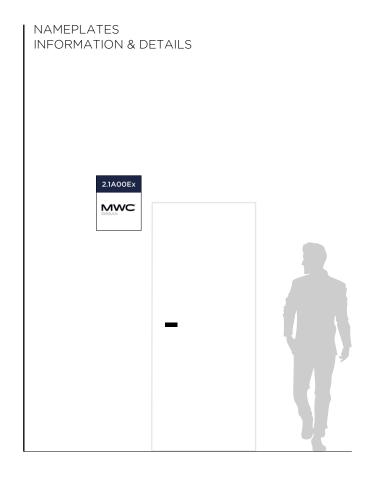

# **STANDARD 8pax**

- · Room Signage: Nameplate in the corridor
- · Carpeted floor (no optional color)
- · 1 x Wastepaper Basket
- · 1 x Coat stand
- · 1 x Small flower decoration
- · 1 x Aromatic arrangement
- ·1x Graphic elements (1x Frame A)\*\*
- · 1 x Cable cover