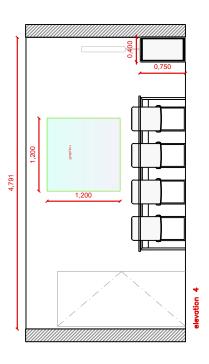

#### SERVICES PROVIDED BY FIRA BARCELONA

- · Lockable lock
- · 1 x Laptop connection
- · Wi-Fi (not part of this specification)
- ·1 x 50-55" TV Screen, table support
- · Power sockets in the walls (0,6kw available)
- · 1 x Boardroom Table
- · 8 x White colour chairs
- · 1 x Lockable Cupboard