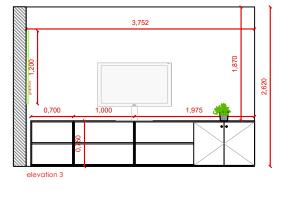

#### SERVICES PROVIDED BY FIRA BARCELONA

- · Lockable lock
- · 1 x Laptop connection
- · Wi-Fi (not part of this specification)
- ·1 x 50-55" TV Screen, table support
- · Power sockets in the walls (0,6kw available)
- · 1 x Boardroom Table
- · 8 x White colour chairs
- · 1 x Lockable Cupboard