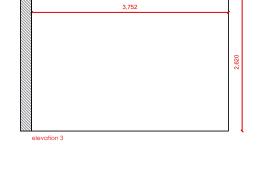

### SELF-FURNISHED 12pax

- · Room Signage: Nameplate in the corridor
- · Carpeted floor (no optional color)

#### SERVICES PROVIDED BY FIRA BARCELONA

- · Lockable lock
- $\cdot$  1 x Laptop connection
- · Wi-Fi (not part of this specification)
- · 1 x 50-55" TV Screen, table support
- · Power sockets in the walls (0,6kw available)