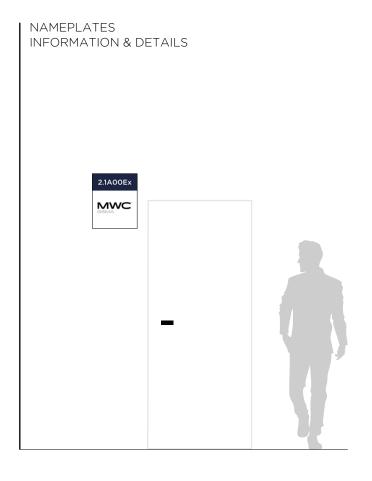

### SELF-FURNISHED 12pax

- · Room Signage: Nameplate in the corridor
- · Carpeted floor (no optional color)