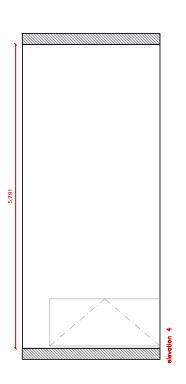

### SELF-FURNISHED 12pax

- · Room Signage: Nameplate in the corridor
- · Carpeted floor (no optional color)

#### SERVICES PROVIDED BY FIRA BARCELONA

- · Lockable lock
- $\cdot$  1 x Laptop connection
- · Wi-Fi (not part of this specification)
- · 1 x 50-55" TV Screen, table support
- · Power sockets in the walls (0,6kw available)