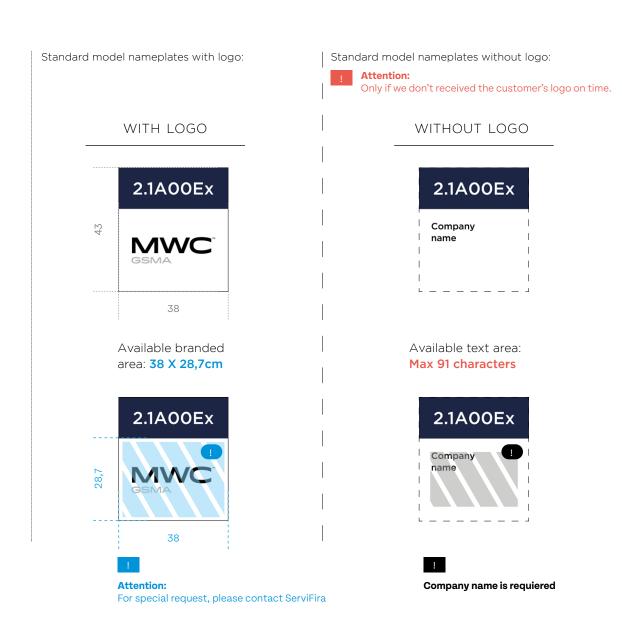

### SELF-FURNISHED 12pax

- · Room Signage: Nameplate in the corridor
- · Carpeted floor (no optional color)