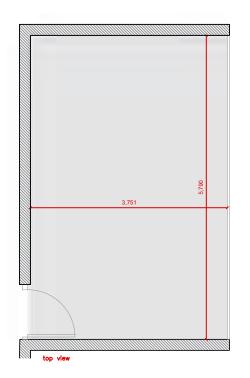

### SELF-FURNISHED 12pax

- · Room Signage: Nameplate in the corridor
- · Carpeted floor (no optional color)

#### SERVICES PROVIDED BY FIRA BARCELONA

- · Lockable lock
- $\cdot$  1 x Laptop connection
- · Wi-Fi (not part of this specification)
- · 1 x 50-55" TV Screen, table support
- · Power sockets in the walls (0,6kw available)

#### Only in Hall 2.1 One glass wall

<sup>! (\*)</sup> If extra power is required, please contact Fira

<sup>\*</sup>Please check out your location in the general layout.

Thank you!