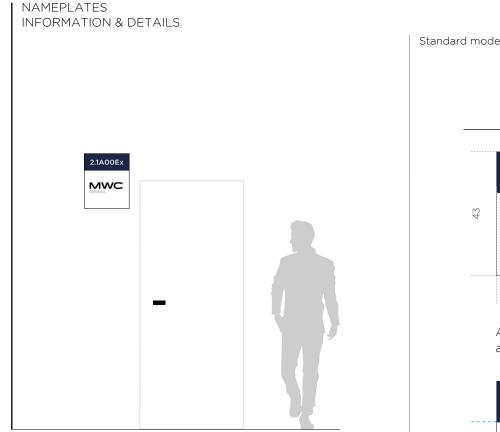

## Layout Self-furnished 16 pax

BASIC NEEDS ARE COVERED AND THE CLIENT HAS THE FREEDOM OF PERSONALIZING THE ROOM

Room Package SELF-FURNITURE 16pax

Self Furnished- \_16 pax

· Room Signage: Nameplate in the corridor