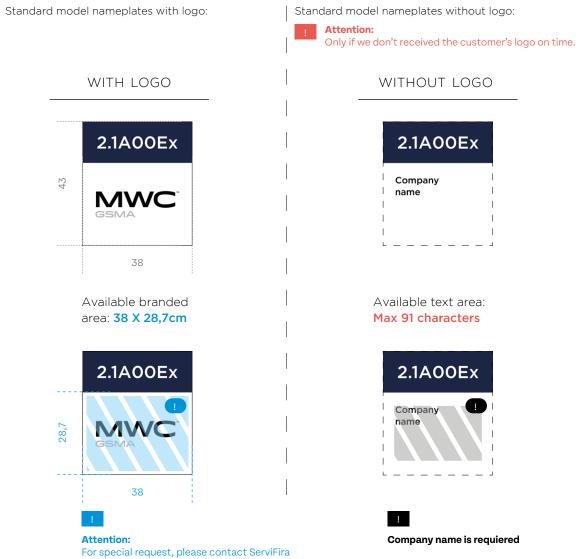

## Layout Self-furnished 16 pax

BASIC NEEDS ARE COVERED AND THE CLIENT HAS THE FREEDOM OF PERSONALIZING THE ROOM

Room Package SELF-FURNITURE 16pax

Self Furnished- \_16 pax

· Room Signage: Nameplate in the corridor