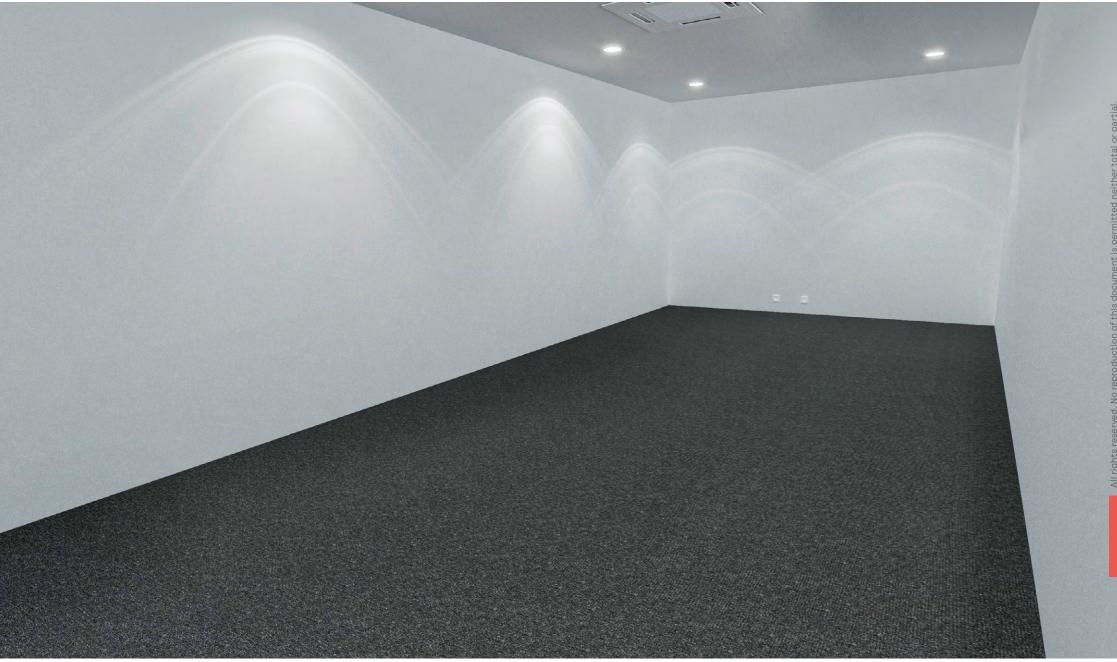

## Layout Self-furnished 16 pax

BASIC NEEDS ARE COVERED AND THE CLIENT HAS THE FREEDOM OF PERSONALIZING THE ROOM

Room Package SELF-FURNITURE 16pax

Self Furnished- \_16 pax

· Room Signage: Nameplate in the corridor

· Carpeted floor (no optional color)

SERVICES PROVIDED BY FIRA BARCELONA · Lockable lock ·1 x Laptop connection · Wi-Fi (not part of this specification) 3,752 ·1 x 50-55" TV Screen, table support • Power sockets in the walls (0,6kw available) Only in Hall 2.1 One glass wall 