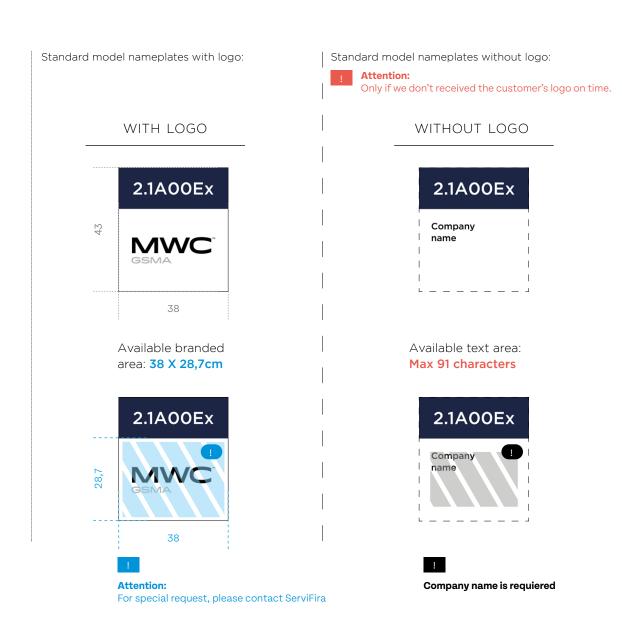

### **SELF-FURNISHED 8pax**

- · Room Signage: Nameplate in the corridor
- · Carpeted floor (no optional color)