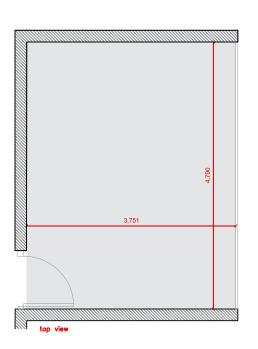

#### Only in Hall 2.1 One glass wall

3,752

elevation 3

<sup>\*</sup>Please check out your location in the general layout.

Thank you!