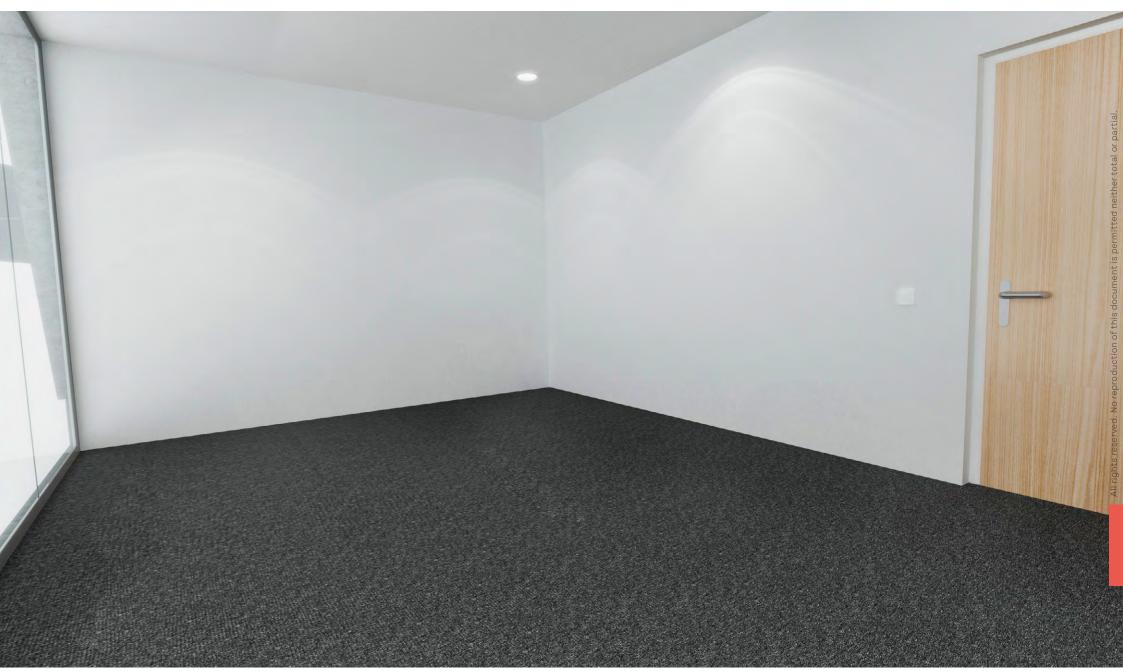

### **SELF-FURNISHED 8pax**

- · Room Signage: Nameplate in the corridor
- · Carpeted floor (no optional color)

#### SERVICES PROVIDED BY FIRA BARCELONA

- · Lockable lock
- · 1 x Laptop connection
- · Wi-Fi (not part of this specification)
- ·1 x 50-55" TV Screen, table support
- · Power sockets in the walls (0,6kw available)

#### Only in Hall 2.1 One glass wall

3,752

elevation 3

<sup>\*</sup>Please check out your location in the general layout.

Thank you!