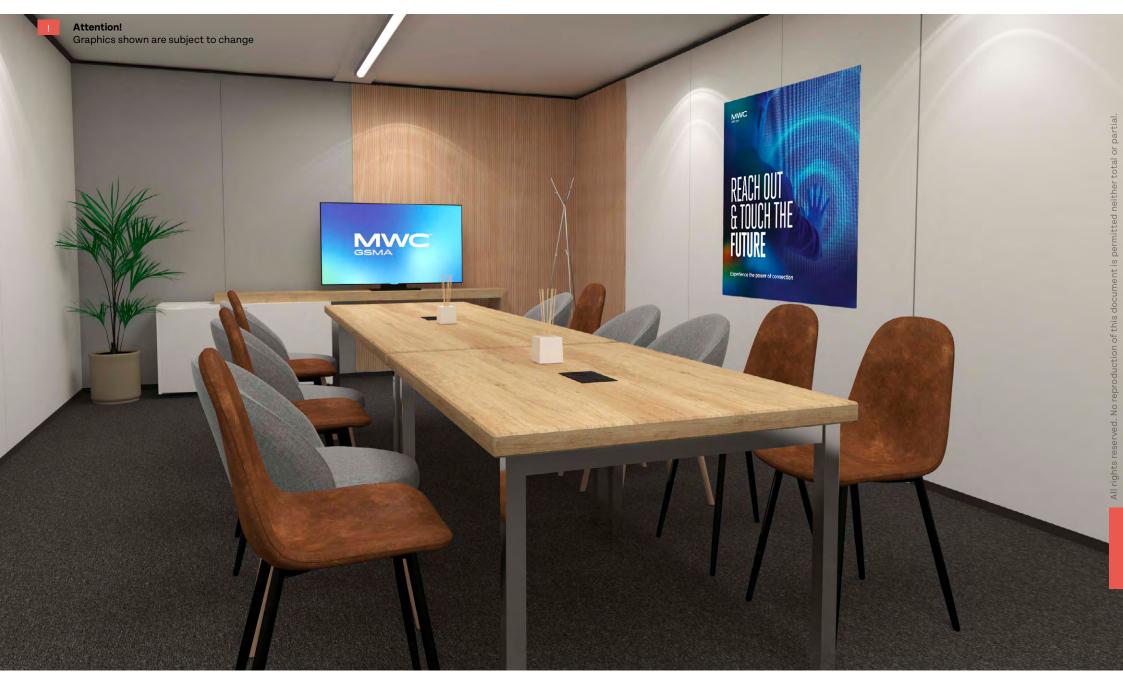

#### A COMFORTABLE AND ELEGANT ROOM FOR MEETINGS.

No extra elements are required.

## Room Package

### STANDARD 12pax

- · Room Signage: Nameplate in the corridor
- · Indicator light for room availability
- · Lockable lock (4 x copies of keys)
- · Carpeted floor (no optional color)
- · 1.5 x Boardroom Table
- · 6 x Mink colour chairs
- $\cdot$  6 x Stone colour chairs
- · 1 x Lockable Cupboard
- · 1 x Wastepaper Basket
- $\cdot$  1 x Coat stand
- · 1 x Plant
- $\cdot$  2 x Aromatic arrangement
- ·1 x Graphic elements (1 x Frame A)\*\*
- · 2 x Cable cover
- · 2 x Embedded double sockets on the walls (0,3kw available)
- · 2 x Power sockets with USB and HDMI connections on table
- · Wi-Fi (not part of this specification)
- $\cdot$  1 x Air Conditioning unit
- $\cdot$  1 x Cabinet for covering the AC unit
- · 1 x Wireless phone charger

#### SERVICES PROVIDED BY FIRA BARCELONA

- · Wi-Fi (not part of this specification)
- · 1 x 50-55" TV Screen, table support

! (\*) If extra power is required, please contact Fira

<sup>\*</sup>Please check out your location in the general layout. \*\* Please check Frames page information

#### A - CUSTOMIZED FRAME

Customized wall frame 120 x 120cm

(eco-friendly board with water based inks)

EXCLUSIVE LOUNGE ROOMS: