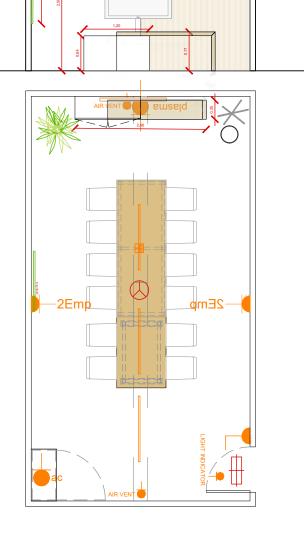

### STANDARD 12pax

- · Room Signage: Nameplate in the corridor
- · Indicator light for room availability
- · Lockable lock (4 x copies of keys)
- · Carpeted floor (no optional color)
- · 1.5 x Boardroom Table
- · 6 x Mink colour chairs
- $\cdot$  6 x Stone colour chairs
- · 1 x Lockable Cupboard
- · 1 x Wastepaper Basket
- $\cdot$  1 x Coat stand
- · 1 x Plant
- $\cdot$  2 x Aromatic arrangement
- ·1 x Graphic elements (1 x Frame A)\*\*
- · 2 x Cable cover
- · 2 x Embedded double sockets on the walls (0,3kw available)
- · 2 x Power sockets with USB and HDMI connections on table
- · Wi-Fi (not part of this specification)
- $\cdot$  1 x Air Conditioning unit
- $\cdot$  1 x Cabinet for covering the AC unit
- · 1 x Wireless phone charger

#### SERVICES PROVIDED BY FIRA BARCELONA

- · Wi-Fi (not part of this specification)
- · 1 x 50-55" TV Screen, table support

! (\*) If extra power is required, please contact Fira

<sup>\*</sup>Please check out your location in the general layout. \*\* Please check Frames page information