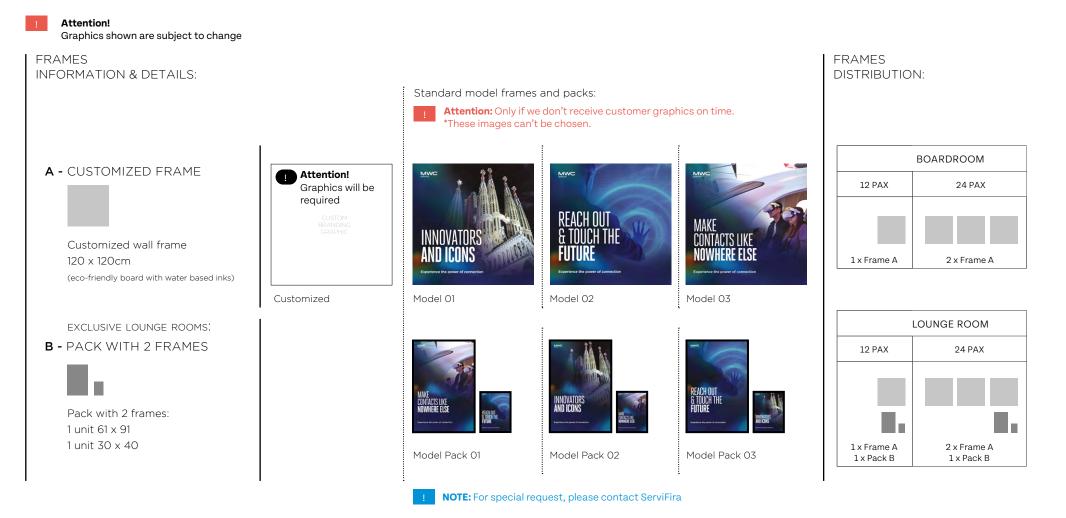

#### Room Package STANDARD 24pax

- · Room Signage: Nameplate in the corridor
- · Indicator light for room availability
- $\cdot$  Lockable lock (4 x copies of keys)
- · Carpeted floor (no optional color)
- $\cdot$  3 x Boardroom Table
- $\cdot$  12 x Mink colour chairs
- $\cdot$  12 x Stone colour chairs
- ·1 x Lockable Cupboard
- · 3 x Wastepaper Basket
- $\cdot$  3 x Coat stand
- 1 x Plant
- · 3 x Aromatic arrangement
- $\cdot$  3 x Graphic elements (3 x Frame A)\*\*
- $\cdot$  3 x Cable cover
- $\cdot$  3 x Embedded double sockets on the walls
- (0,3kw available)
- $\cdot$  3 x Power sockets with USB and HDMI connections on table
- · Wi-Fi (not part of this specification)
- · 2 x Air Conditioning unit
- $\cdot$  2 x Cabinet for covering the AC unit
- $\cdot\,1\,x$  Wireless phone charger

#### ! (\*) If extra power is required, please contact Fira

\*Please check out your location in the general layout. \*\* Please check Frames page information