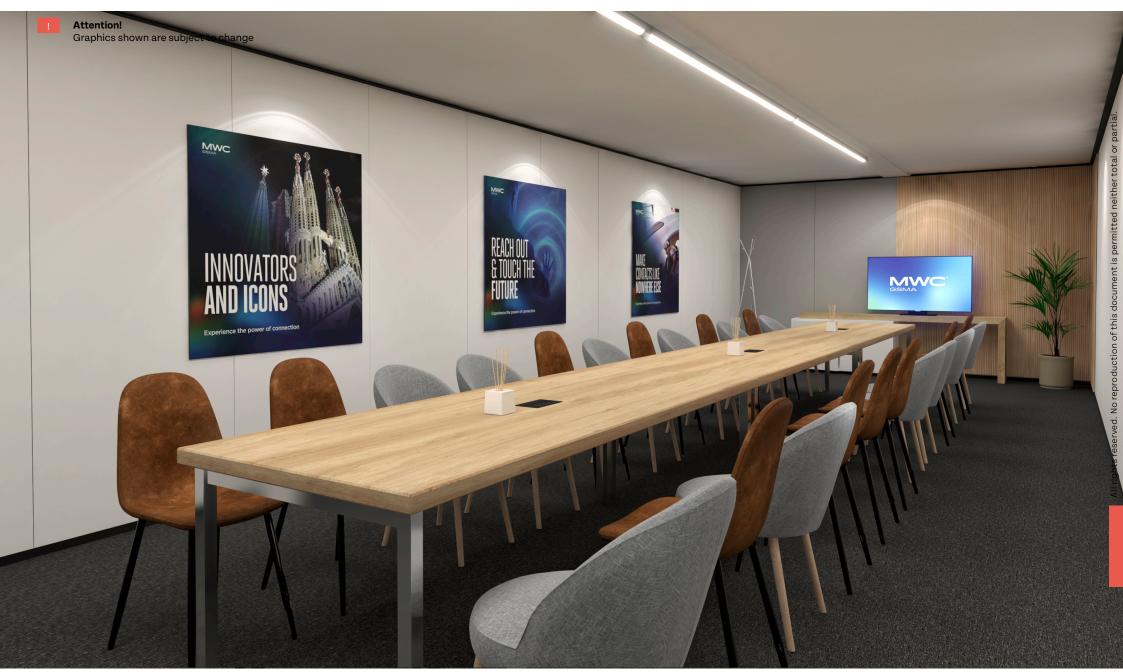

## Boardroom / 24 Pax

## Layout Boardroom / 24 Pax

A COMFORTABLE AND ELEGANT ROOM FOR MEETINGS. No extra elements are required.

#### Room Package STANDARD 24pax

- · Room Signage: Nameplate in the corridor
- · Indicator light for room availability
- $\cdot$  Lockable lock (4 x copies of keys)
- · Carpeted floor (no optional color)
- $\cdot$  3 x Boardroom Table
- $\cdot$  12 x Mink colour chairs
- $\cdot$  12 x Stone colour chairs
- ·1 x Lockable Cupboard
- · 3 x Wastepaper Basket
- $\cdot$  3 x Coat stand
- 1 x Plant
- · 3 x Aromatic arrangement
- $\cdot$  3 x Graphic elements (3 x Frame A)\*\*
- $\cdot$  3 x Cable cover
- $\cdot$  3 x Embedded double sockets on the walls
- (0,3kw available)
- $\cdot$  3 x Power sockets with USB and HDMI connections on table
- · Wi-Fi (not part of this specification)
- · 2 x Air Conditioning unit
- $\cdot$  2 x Cabinet for covering the AC unit
- $\cdot\,1\,x$  Wireless phone charger