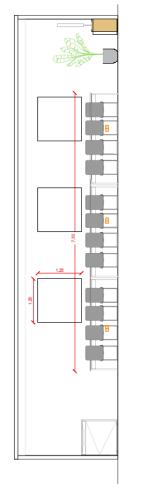

## Layout Boardroom / 24 Pax

A COMFORTABLE AND ELEGANT ROOM FOR MEETINGS. No extra elements are required.

#### Room Package STANDARD 24pax

- · Room Signage: Nameplate in the corridor
- · Indicator light for room availability
- $\cdot$  Lockable lock (4 x copies of keys)
- · Carpeted floor (no optional color)
- $\cdot$  3 x Boardroom Table
- $\cdot$  12 x Mink colour chairs
- $\cdot$  12 x Stone colour chairs
- ·1 x Lockable Cupboard
- · 3 x Wastepaper Basket
- $\cdot$  3 x Coat stand
- 1 x Plant
- · 3 x Aromatic arrangement
- $\cdot$  3 x Graphic elements (3 x Frame A)\*\*
- $\cdot$  3 x Cable cover
- $\cdot$  3 x Embedded double sockets on the walls
- (0,3kw available)
- $\cdot$  3 x Power sockets with USB and HDMI connections on table
- · Wi-Fi (not part of this specification)
- · 2 x Air Conditioning unit
- $\cdot$  2 x Cabinet for covering the AC unit
- $\cdot\,1\,x$  Wireless phone charger