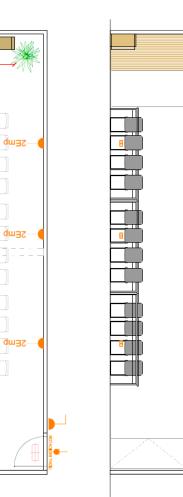

#### Room Package STANDARD 24pax

- · Room Signage: Nameplate in the corridor
- · Indicator light for room availability
- $\cdot$  Lockable lock (4 x copies of keys)
- · Carpeted floor (no optional color)
- $\cdot$  3 x Boardroom Table
- $\cdot$  12 x Mink colour chairs
- $\cdot$  12 x Stone colour chairs
- ·1 x Lockable Cupboard
- · 3 x Wastepaper Basket
- $\cdot$  3 x Coat stand
- 1 x Plant
- · 3 x Aromatic arrangement
- $\cdot$  3 x Graphic elements (3 x Frame A)\*\*
- $\cdot$  3 x Cable cover
- $\cdot$  3 x Embedded double sockets on the walls
- (0,3kw available)
- $\cdot$  3 x Power sockets with USB and HDMI connections on table
- · Wi-Fi (not part of this specification)
- · 2 x Air Conditioning unit
- $\cdot$  2 x Cabinet for covering the AC unit
- $\cdot\,1\,x$  Wireless phone charger

SERVICES PROVIDED BY FIRA BARCELONA

- · Wi-Fi (not part of this specification)
- ·1 x 50-55" TV Screen, table support

-2Emp

2Emp

-2Emp