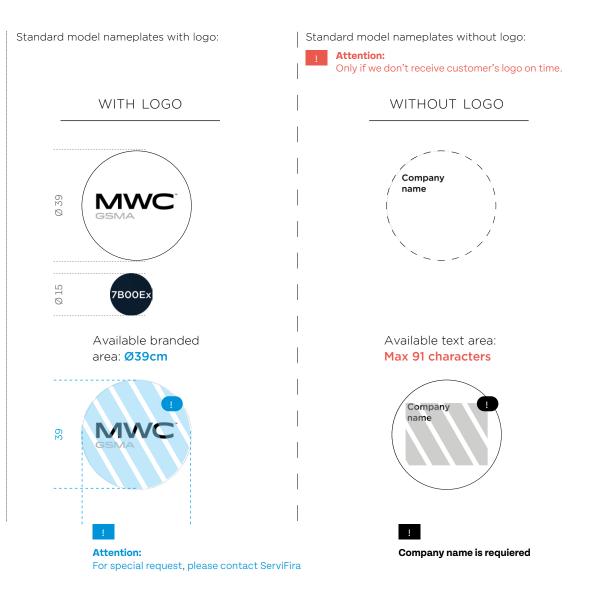

d
- · 3 x Wastepaper Basket
- $\cdot$  3 x Coat stand
- 1 x Plant
- · 3 x Aromatic arrangement
- $\cdot$  3 x Graphic elements (3 x Frame A)\*\*
- $\cdot$  3 x Cable cover
- $\cdot$  3 x Embedded double sockets on the walls
- (0,3kw available)
- $\cdot$  3 x Power sockets with USB and HDMI connections on table
- · Wi-Fi (not part of this specification)
- · 2 x Air Conditioning unit
- $\cdot$  2 x Cabinet for covering the AC unit
- $\cdot\,1\,x$  Wireless phone charger

SERVICES PROVIDED BY FIRA BARCELONA

- · Wi-Fi (not part of this specification)
- ·1 x 50-55" TV Screen, table support





-2Emp

2Emp

-2Emp



#### ! (\*) If extra power is required, please contact Fira

\*Please check out your location in the general layout. \*\* Please check Frames page information

## Dicom\_events





## NAMEPLATES

### Signage and decoration rooms





Dicom\_events