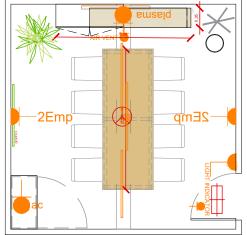

# STANDARD 8pax

- · Room Signage: Nameplate in the corridor
- · Indicator light for room availability
- · Lockable lock (4 x copies of keys)
- · Carpeted floor (no optional color)
- · 1 x Boardroom Table
- · 4 x Mink colour chairs
- · 4 x Stone colour chairs
- · 1 x Lockable Cupboard
- $\cdot$  1 x Wastepaper Basket
- · 1 x Coat stand
- ·1 x Plant
- $\cdot\,1\,x\,Aromatic\,arrangement$
- · 1 x Graphic elements (1 x Frame A)\*\*
- $\cdot$  1 x Cable cover
- · 2 x Embedded double sockets on the walls (0,3kw available)
- $\cdot$  1 x Power sockets with USB and HDMI connections on table
- · Wi-Fi (not part of this specification)
- · 1 x Air Conditioning unit
- $\cdot$  1 x Cabinet for covering the AC unit
- · 1 x Wireless phone charger

### SERVICES PROVIDED BY FIRA BARCELONA

- · Wi-Fi (not part of this specification)
- · 1 x 50-55" TV Screen, table support

<sup>\*</sup>Please check out your location in the general layout. \*\* Please check Frames page information