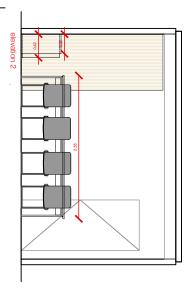

# STANDARD 8pax

- · Room Signage: Nameplate in the corridor
- · Indicator light for room availability
- · Lockable lock (4 x copies of keys)
- · Carpeted floor (no optional color)
- · 1 x Boardroom Table
- · 4 x Mink colour chairs
- · 4 x Stone colour chairs
- · 1 x Lockable Cupboard
- $\cdot$  1 x Wastepaper Basket
- · 1 x Coat stand
- ·1 x Plant
- $\cdot\,1\,x\,Aromatic\,arrangement$
- · 1 x Graphic elements (1 x Frame A)\*\*
- $\cdot$  1 x Cable cover
- · 2 x Embedded double sockets on the walls (0,3kw available)
- $\cdot$  1 x Power sockets with USB and HDMI connections on table
- · Wi-Fi (not part of this specification)
- · 1 x Air Conditioning unit
- $\cdot$  1 x Cabinet for covering the AC unit
- · 1 x Wireless phone charger

# FRAMES DISTRIBUTION:

| BOARDROOM   |             |             |
|-------------|-------------|-------------|
| 8 PAX       | 12 PAX      | 16 PAX      |
|             |             |             |
|             |             |             |
| 1 x Frame A | 1 x Frame A | 2 x Frame A |