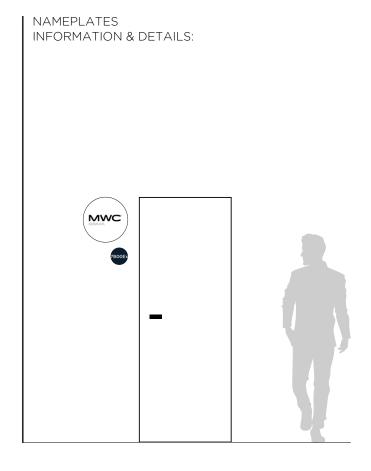

# STANDARD 8pax

- · Room Signage: Nameplate in the corridor
- · Indicator light for room availability
- · Lockable lock (4 x copies of keys)
- · Carpeted floor (no optional color)
- · 1 x Boardroom Table
- · 4 x Mink colour chairs
- · 4 x Stone colour chairs
- · 1 x Lockable Cupboard
- $\cdot$  1 x Wastepaper Basket
- · 1 x Coat stand
- ·1 x Plant
- $\cdot\,1\,x\,Aromatic\,arrangement$
- · 1 x Graphic elements (1 x Frame A)\*\*
- $\cdot$  1 x Cable cover
- · 2 x Embedded double sockets on the walls (0,3kw available)
- $\cdot$  1 x Power sockets with USB and HDMI connections on table
- · Wi-Fi (not part of this specification)
- · 1 x Air Conditioning unit
- $\cdot$  1 x Cabinet for covering the AC unit
- · 1 x Wireless phone charger