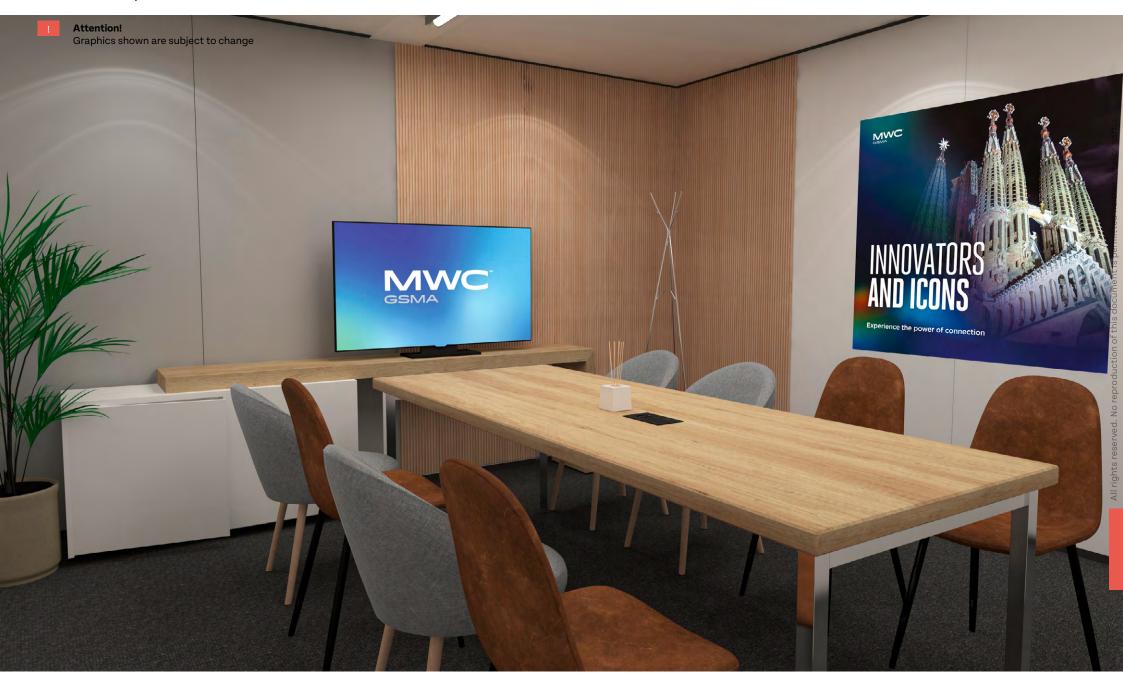

### A COMFORTABLE AND ELEGANT ROOM FOR MEETINGS.

No extra elements are required.

# STANDARD 8pax

- · Room Signage: Nameplate in the corridor
- · Indicator light for room availability
- · Lockable lock (4 x copies of keys)
- · Carpeted floor (no optional color)
- · 1 x Boardroom Table
- · 4 x Mink colour chairs
- · 4 x Stone colour chairs
- · 1 x Lockable Cupboard
- $\cdot$  1 x Wastepaper Basket
- · 1 x Coat stand
- ·1 x Plant
- $\cdot\,1\,x\,Aromatic\,arrangement$
- · 1 x Graphic elements (1 x Frame A)\*\*
- $\cdot$  1 x Cable cover
- · 2 x Embedded double sockets on the walls (0,3kw available)
- $\cdot$  1 x Power sockets with USB and HDMI connections on table
- · Wi-Fi (not part of this specification)
- · 1 x Air Conditioning unit
- $\cdot$  1 x Cabinet for covering the AC unit
- · 1 x Wireless phone charger

### SERVICES PROVIDED BY FIRA BARCELONA

- · Wi-Fi (not part of this specification)
- · 1 x 50-55" TV Screen, table support

<sup>\*</sup>Please check out your location in the general layout. \*\* Please check Frames page information