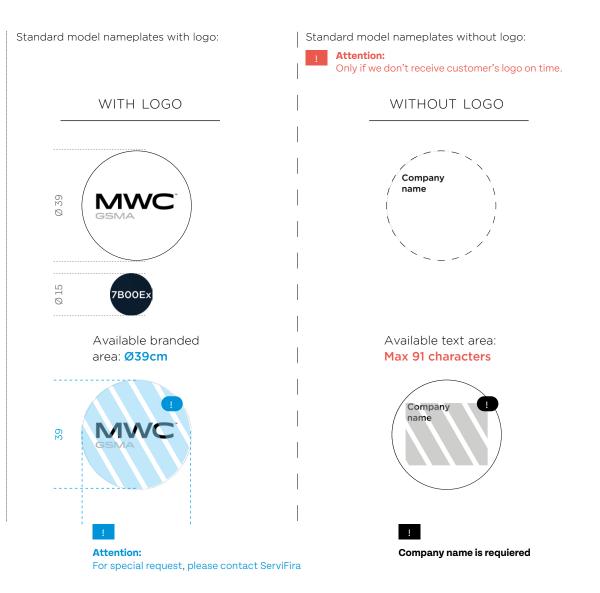

t$  3 x Lounge Sofa & cushions
- · 3 x Round carpet
- $\cdot$  1 x Lockable Cupboard
- · 3 x Wastepaper Basket
- $\cdot$  3 x Coat Stand
- ·1 x Plant
- $\cdot$  3 x Aromatic arrangement
- · 3 x Graphic elements (3 x Frame A + 1 x Frame B)\*\*
- $\cdot$  3 x Embedded double sockets on the walls
- (0,3kw available)
- $\cdot$  1 x Wireless desktop charger
- $\cdot$  1 x Table globe lamp
- $\cdot$  2 x Air Conditioning unit
- $\cdot$  2 x Cabinet for covering the AC unit
- $\cdot$  1 x Wireless phone charger

SERVICES PROVIDED BY FIRA BARCELONA

- · Wi-Fi (not part of this specification)
- $\cdot$  1 x 50-55" TV Screen, table support

! (\*) If extra power is required, please contact Fira

\*Please check out your location in the general layout. \*\* Please check Frames page information









### NAMEPLATES

#### Signage and decoration rooms





Dicom\_events