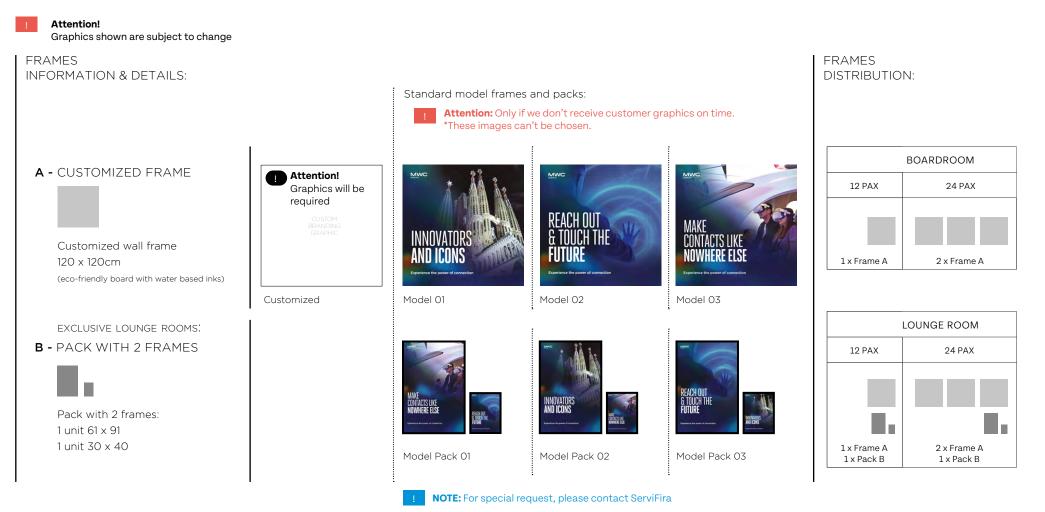

# Room Package LOUNGE 24pax

- $\cdot$  Room Signage: Nameplate in the corridor
- $\cdot$  Indicator light for room availability
- · Lockable lock (4x copies of keys)
- · Carpeted floor (no optional color)
- $\cdot$  6 x Low coffee Table (2x embedded sockets)
- $\cdot$  12 x Lounge chairs
- $\cdot$  3 x Lounge Sofa & cushions
- · 3 x Round carpet
- $\cdot$  1 x Lockable Cupboard
- · 3 x Wastepaper Basket
- $\cdot$  3 x Coat Stand
- ·1 x Plant
- $\cdot$  3 x Aromatic arrangement
- · 3 x Graphic elements (3 x Frame A + 1 x Frame B)\*\*
- $\cdot$  3 x Embedded double sockets on the walls
- (0,3kw available)
- $\cdot$  1 x Wireless desktop charger
- $\cdot$  1 x Table globe lamp
- $\cdot$  2 x Air Conditioning unit
- $\cdot$  2 x Cabinet for covering the AC unit
- $\cdot$  1 x Wireless phone charger

SERVICES PROVIDED BY FIRA BARCELONA

- · Wi-Fi (not part of this specification)
- $\cdot$  1 x 50-55" TV Screen, table support

! (\*) If extra power is required, please contact Fira

\*Please check out your location in the general layout. \*\* Please check Frames page information