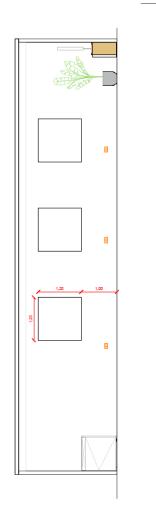

# Room Package LOUNGE 24pax

- $\cdot$  Room Signage: Nameplate in the corridor
- $\cdot$  Indicator light for room availability
- · Lockable lock (4x copies of keys)
- · Carpeted floor (no optional color)
- $\cdot$  6 x Low coffee Table (2x embedded sockets)
- $\cdot$  12 x Lounge chairs
- $\cdot$  3 x Lounge Sofa & cushions
- · 3 x Round carpet
- $\cdot$  1 x Lockable Cupboard
- · 3 x Wastepaper Basket
- $\cdot$  3 x Coat Stand
- ·1 x Plant
- $\cdot$  3 x Aromatic arrangement
- · 3 x Graphic elements (3 x Frame A + 1 x Frame B)\*\*
- $\cdot$  3 x Embedded double sockets on the walls
- (0,3kw available)
- $\cdot$  1 x Wireless desktop charger
- $\cdot$  1 x Table globe lamp
- $\cdot$  2 x Air Conditioning unit
- $\cdot$  2 x Cabinet for covering the AC unit
- $\cdot$  1 x Wireless phone charger