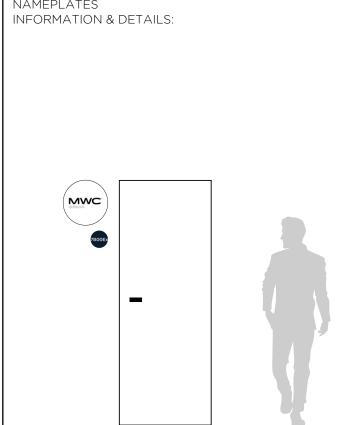

dot$  3 x Lounge Sofa & cushions
- · 3 x Round carpet
- $\cdot$  1 x Lockable Cupboard
- · 3 x Wastepaper Basket
- $\cdot$  3 x Coat Stand
- ·1 x Plant
- $\cdot$  3 x Aromatic arrangement
- · 3 x Graphic elements (3 x Frame A + 1 x Frame B)\*\*
- $\cdot$  3 x Embedded double sockets on the walls
- (0,3kw available)
- $\cdot$  1 x Wireless desktop charger
- $\cdot$  1 x Table globe lamp
- $\cdot$  2 x Air Conditioning unit
- $\cdot$  2 x Cabinet for covering the AC unit
- $\cdot$  1 x Wireless phone charger

SERVICES PROVIDED BY FIRA BARCELONA

- · Wi-Fi (not part of this specification)
- $\cdot$  1 x 50-55" TV Screen, table support

! (\*) If extra power is required, please contact Fira

\*Please check out your location in the general layout. \*\* Please check Frames page information









### NAMEPLATES

#### Signage and decoration rooms





Dicom\_events