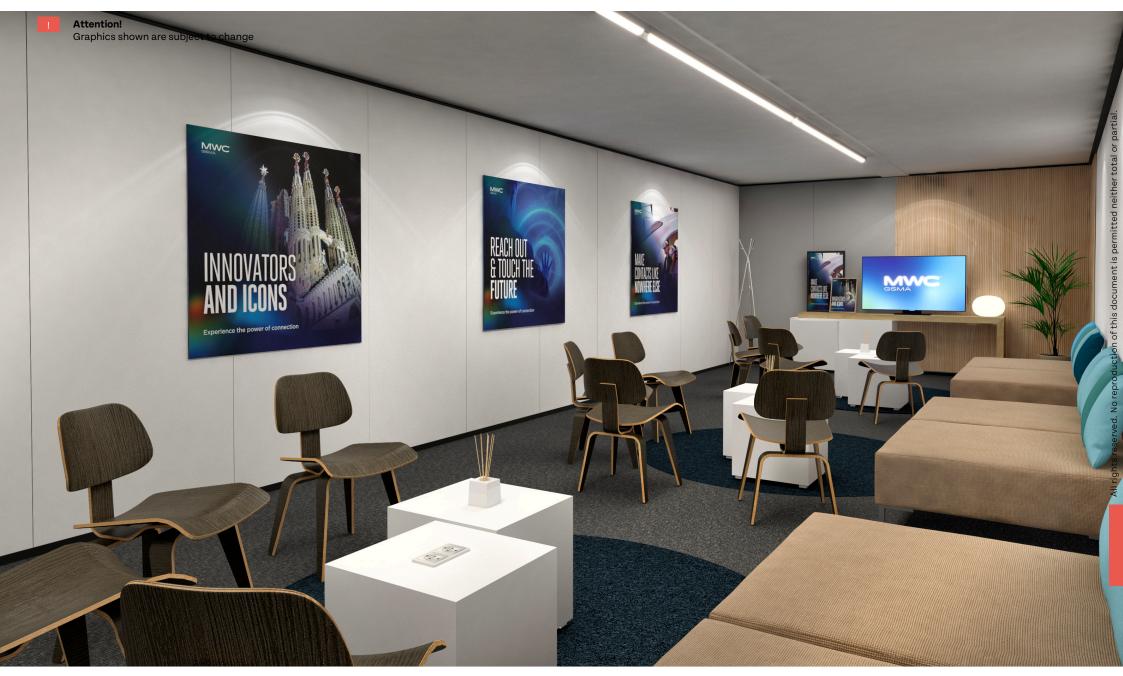

#### Lounge room / 24 Pax

A RELAXED ATHMOSPHERE WITH LOW SEATING TO ENJOY CASUAL MEETINGS. No extra elements are required.

# Room Package LOUNGE 24pax

- $\cdot$  Room Signage: Nameplate in the corridor
- $\cdot$  Indicator light for room availability
- · Lockable lock (4x copies of keys)
- · Carpeted floor (no optional color)
- $\cdot$  6 x Low coffee Table (2x embedded sockets)
- $\cdot$  12 x Lounge chairs
- $\cdot$  3 x Lounge Sofa & cushions
- · 3 x Round carpet
- $\cdot$  1 x Lockable Cupboard
- · 3 x Wastepaper Basket
- $\cdot$  3 x Coat Stand
- ·1 x Plant
- $\cdot$  3 x Aromatic arrangement
- · 3 x Graphic elements (3 x Frame A + 1 x Frame B)\*\*
- $\cdot$  3 x Embedded double sockets on the walls
- (0,3kw available)
- $\cdot$  1 x Wireless desktop charger
- $\cdot$  1 x Table globe lamp
- $\cdot$  2 x Air Conditioning unit
- $\cdot$  2 x Cabinet for covering the AC unit
- $\cdot$  1 x Wireless phone charger