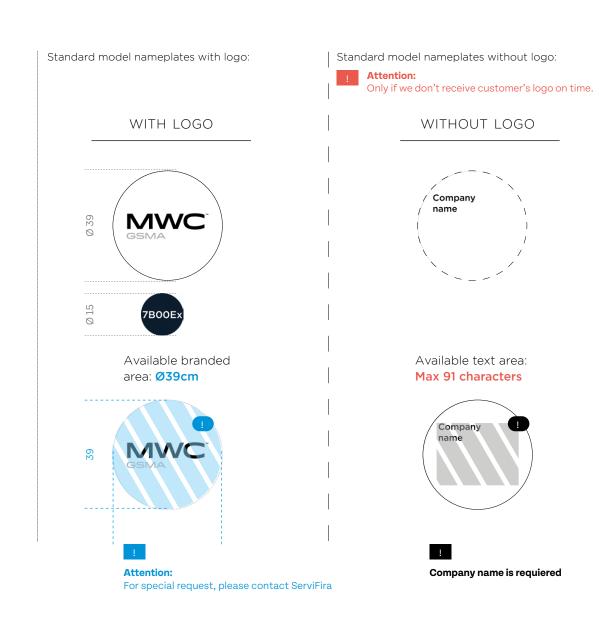

## **SELF-FURNISHED 12pax**

- · Room Signage: Nameplate in the corridor
- · Indicator light for room availability
- · Lockable door (4 x copies of keys)
- · Carpeted floor (no optional color)
- $\cdot$  2 x Embedded double sockets on the walls (0,3kw available)
- · 1 x Laptop connection
- · Acoustically isolated walls and ceiling
- · Set of decorative panels in grey melamine and raw ribbed MDF
- $\cdot$  1 x Air Conditioning unit
- $\cdot$  1 x Cabinet for covering the AC unit
- · Emergency Exit signs and lighting where appropriate
- · Smoke detector
- $\cdot$  3 x LED lights