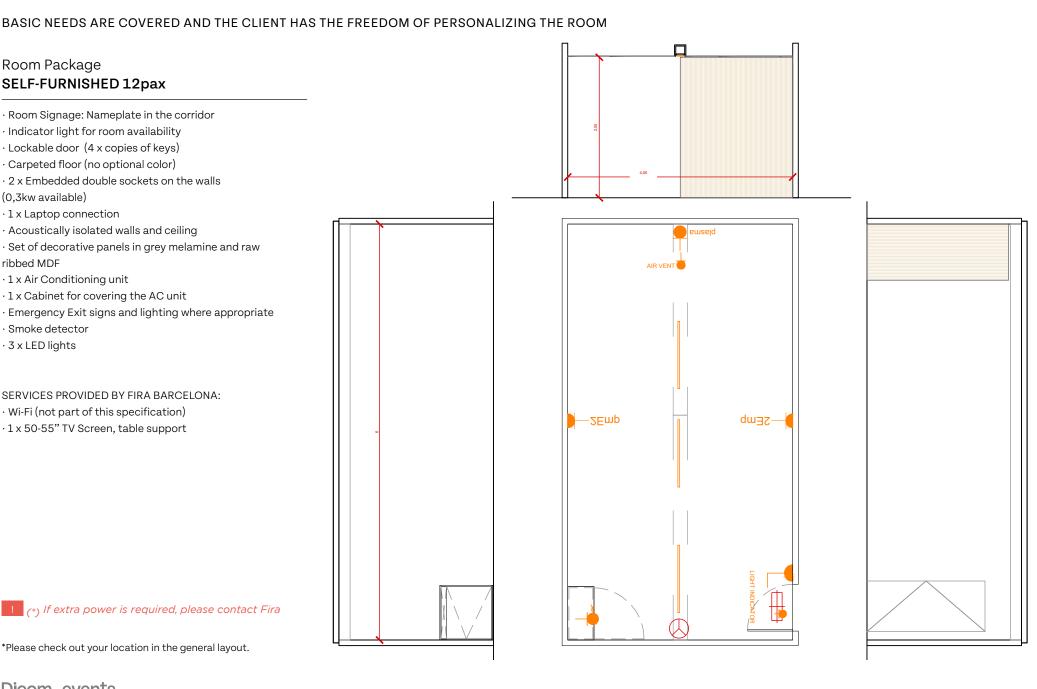

## Room Package

## **SELF-FURNISHED 12pax**

- · Room Signage: Nameplate in the corridor
- · Indicator light for room availability
- · Lockable door (4 x copies of keys)
- · Carpeted floor (no optional color)
- $\cdot$  2 x Embedded double sockets on the walls (0,3kw available)
- · 1 x Laptop connection
- · Acoustically isolated walls and ceiling
- · Set of decorative panels in grey melamine and raw ribbed MDF
- $\cdot$  1 x Air Conditioning unit
- $\cdot$  1 x Cabinet for covering the AC unit
- · Emergency Exit signs and lighting where appropriate
- · Smoke detector
- $\cdot$  3 x LED lights

## SERVICES PROVIDED BY FIRA BARCELONA:

- · Wi-Fi (not part of this specification)
- · 1 x 50-55" TV Screen, table support

<sup>\*</sup>Please check out your location in the general layout.

Thank you!