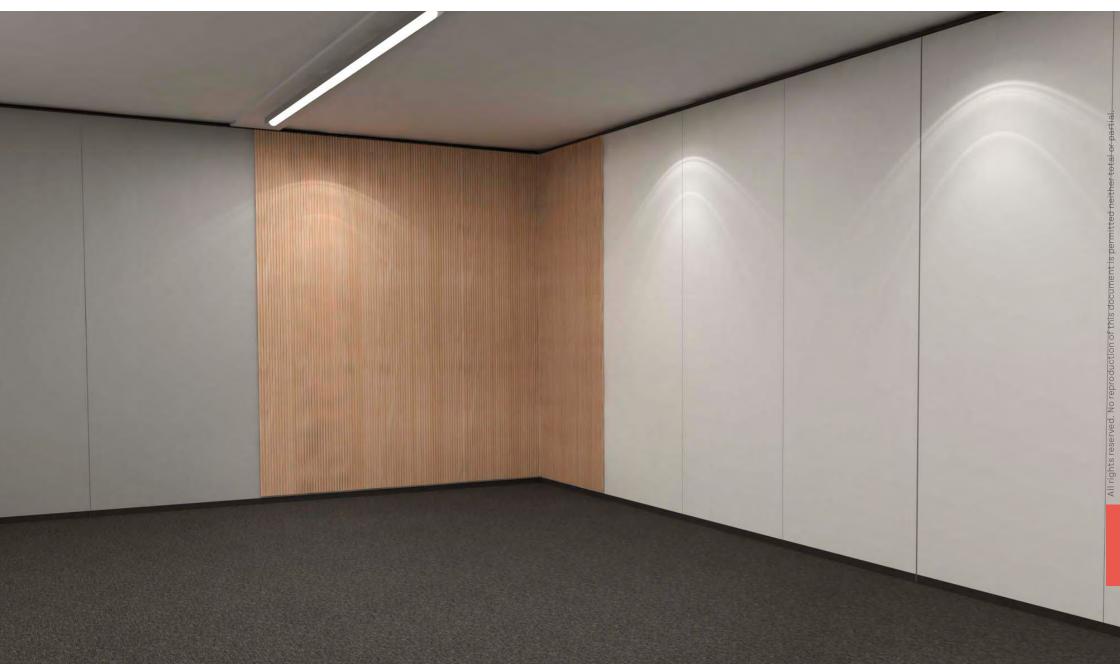

## **SELF-FURNISHED 12pax**

- · Room Signage: Nameplate in the corridor
- · Indicator light for room availability
- · Lockable door (4 x copies of keys)
- · Carpeted floor (no optional color)
- $\cdot$  2 x Embedded double sockets on the walls (0,3kw available)
- · 1 x Laptop connection
- · Acoustically isolated walls and ceiling
- · Set of decorative panels in grey melamine and raw ribbed MDF
- $\cdot$  1 x Air Conditioning unit
- $\cdot$  1 x Cabinet for covering the AC unit
- · Emergency Exit signs and lighting where appropriate
- · Smoke detector
- $\cdot$  3 x LED lights

## SERVICES PROVIDED BY FIRA BARCELONA:

- · Wi-Fi (not part of this specification)
- · 1 x 50-55" TV Screen, table support

<sup>\*</sup>Please check out your location in the general layout.

Thank you!