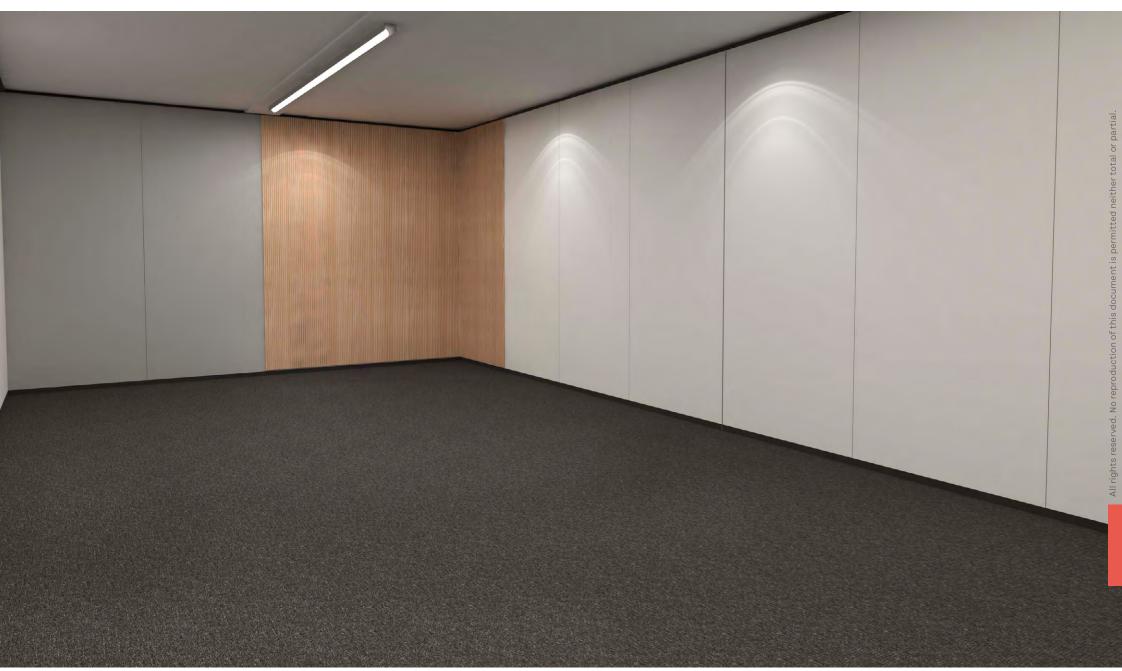

## Room Package SELF-FURNISHED 16pax

- · Room Signage: Nameplate in the corridor
- · Indicator light for room availability
- · Lockable door (4 x copies of keys)
- · Carpeted floor (no optional color)
- · 4 x Embedded double sockets on the walls (0,3kw available)
- $\cdot$  1 x Laptop connection
- · Acoustically isolated walls and ceiling
- · Set of decorative panels in grey melamine and raw ribbed MDF
- $\cdot\,1\,x\,\text{Air Conditioning unit}$
- $\cdot$  1 x Cabinet for covering the AC unit
- $\cdot$  Emergency Exit signs and lighting where appropriate
- · Smoke detector
- · 6 x LED lights