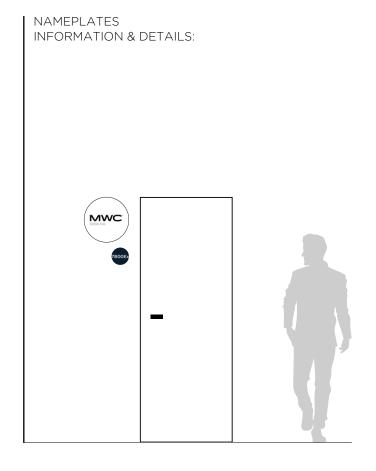

## Room Package SELF-FURNISHED 16pax

- · Room Signage: Nameplate in the corridor
- · Indicator light for room availability
- · Lockable door (4 x copies of keys)
- · Carpeted floor (no optional color)
- · 4 x Embedded double sockets on the walls (0,3kw available)
- $\cdot$  1 x Laptop connection
- · Acoustically isolated walls and ceiling
- · Set of decorative panels in grey melamine and raw ribbed MDF
- $\cdot\,1\,x\,\text{Air Conditioning unit}$
- $\cdot$  1 x Cabinet for covering the AC unit
- $\cdot$  Emergency Exit signs and lighting where appropriate
- · Smoke detector
- · 6 x LED lights