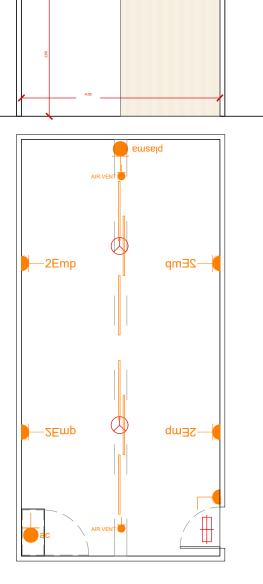

## Room Package SELF-FURNISHED 16pax

- · Room Signage: Nameplate in the corridor
- · Indicator light for room availability
- · Lockable door (4 x copies of keys)
- · Carpeted floor (no optional color)
- · 4 x Embedded double sockets on the walls (0,3kw available)
- $\cdot$  1 x Laptop connection
- · Acoustically isolated walls and ceiling
- · Set of decorative panels in grey melamine and raw ribbed MDF
- $\cdot\,1\,x\,\text{Air Conditioning unit}$
- $\cdot$  1 x Cabinet for covering the AC unit
- $\cdot$  Emergency Exit signs and lighting where appropriate
- · Smoke detector
- · 6 x LED lights

## SERVICES PROVIDED BY FIRA BARCELONA:

- · Wi-Fi (not part of this specification)
- $\cdot$  1 x 50-55" TV Screen, table support

<sup>\*</sup>Please check out your location in the general layout.

<sup>1 (\*)</sup> If extra power is required, please contact Fira