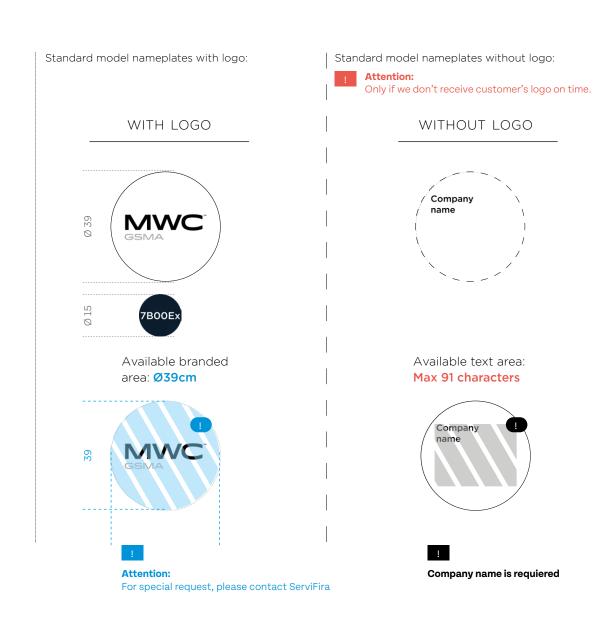

## Room Package SELF-FURNISHED 16pax

- · Room Signage: Nameplate in the corridor
- · Indicator light for room availability
- · Lockable door (4 x copies of keys)
- · Carpeted floor (no optional color)
- · 4 x Embedded double sockets on the walls (0,3kw available)
- $\cdot$  1 x Laptop connection
- · Acoustically isolated walls and ceiling
- · Set of decorative panels in grey melamine and raw ribbed MDF
- $\cdot\,1\,x\,\text{Air Conditioning unit}$
- $\cdot$  1 x Cabinet for covering the AC unit
- $\cdot$  Emergency Exit signs and lighting where appropriate
- · Smoke detector
- · 6 x LED lights