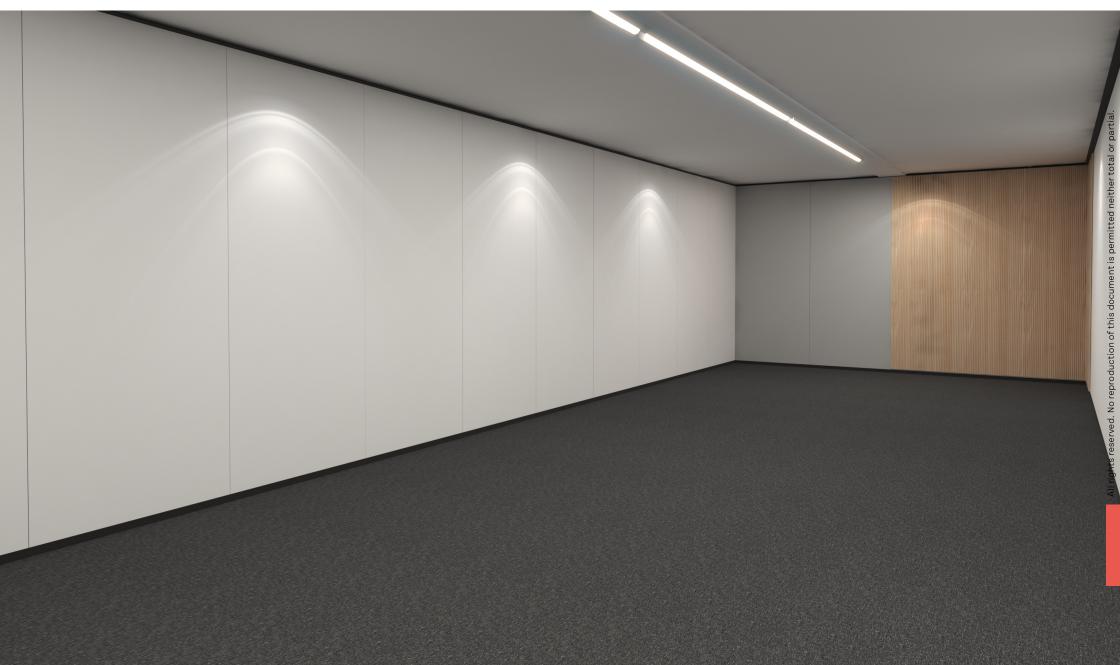

# **SELF-FURNISHED 24pax**

- · Room Signage: Nameplate in the corridor
- · Indicator light for room availability
- · Lockable door (4 x copies of keys)
- · Carpeted floor (no optional color)
- $\cdot$  3 x Embedded double sockets on the walls

(0,3kw available)

- · 1 x Laptop connection
- · Acoustically isolated walls and ceiling
- $\cdot$  Set of decorative panels in grey melamine and raw ribbed MDF
- · 2 x Air Conditioning units
- $\cdot$  2 x Cabinets for covering the AC units
- $\cdot$  Emergency Exit signs and lighting where appropriate
- · Smoke detector
- $\cdot$  9 x LED lights

### SERVICES PROVIDED BY FIRA BARCELONA:

- · Wi-Fi (not part of this specification)
- · 1 x 50-55" TV Screen, table support

1 (\*) If extra power is required, please contact Fira

<sup>\*</sup>Please check out your location in the general layout.