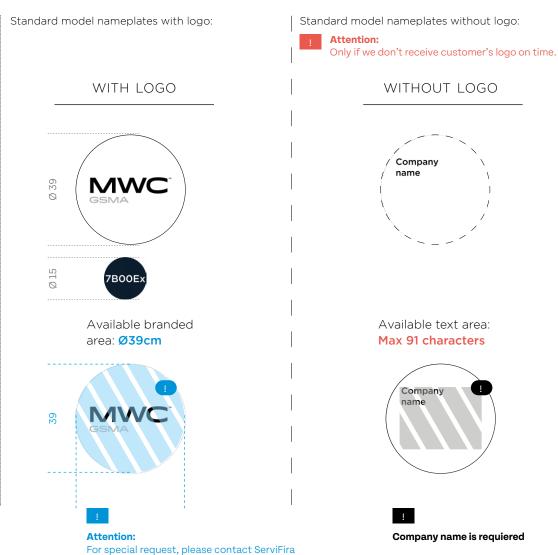

# **SELF-FURNISHED 24pax**

- · Room Signage: Nameplate in the corridor
- · Indicator light for room availability
- · Lockable door (4 x copies of keys)
- · Carpeted floor (no optional color)
- $\cdot$  3 x Embedded double sockets on the walls