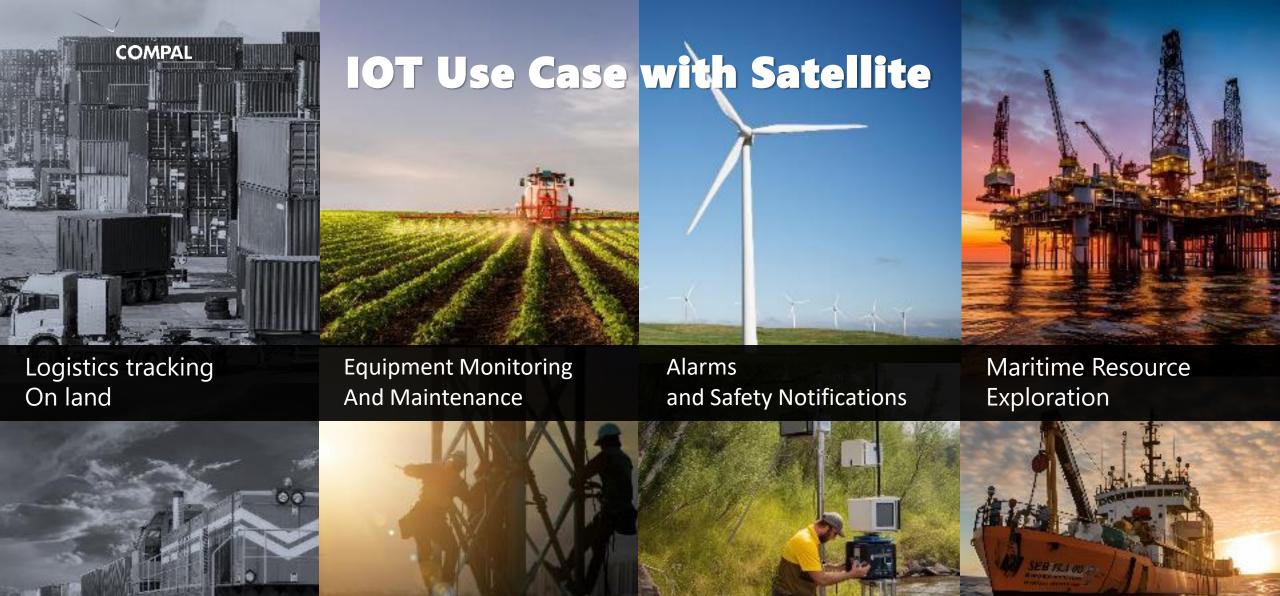

### Selling Information

Target SegmentSatellite IoT for transport,<br/>energy, industry

**Selling Region** US, EMEA, APAC

| Main Specification |                                                                                                                                                                                |
|--------------------|--------------------------------------------------------------------------------------------------------------------------------------------------------------------------------|
| Network            | Satellite Network: B23, B24, B255, B256<br>L Band B24/B255 : UL 1626.5 - 1660.5MHz ; DL 1525 - 1559MHz<br>S Band B23/B256 : UL 1980 - 2010 MHz ; DL 2170 - 2200 MHz<br>GPS: L1 |
| Platform           | MediaTek MT6825 + + BLE (STM32WB55RE) + ESIM (Samsung S3FW9FG) + GPS (AIROHA AG3352) + Power (control DC in and Battery)                                                       |
| OS                 | RTOS                                                                                                                                                                           |
| Dimensions         | 208 × 82 × 32 mm (by Docking Options/TBD)                                                                                                                                      |
| Connectivity       | Skylo (Inmarsat GEO), two-way communication, BT5.1                                                                                                                             |
| Core               | B2B connter;<br>Antenna X 1 for GPS, Antenna X 1 for L+S band                                                                                                                  |
| IOT HUB            | B2B/, DC Poewr, RS485, RS232                                                                                                                                                   |
| Module Regulatory  | FCC, CE, IC, JATE, TELEC, NCC, Skylo                                                                                                                                           |
| Other              | NB-IoT Rel-17 for NTN                                                                                                                                                          |
| Other              | FOTA BT, IOT Cloud management Service; Li - Battery (Optional)                                                                                                                 |