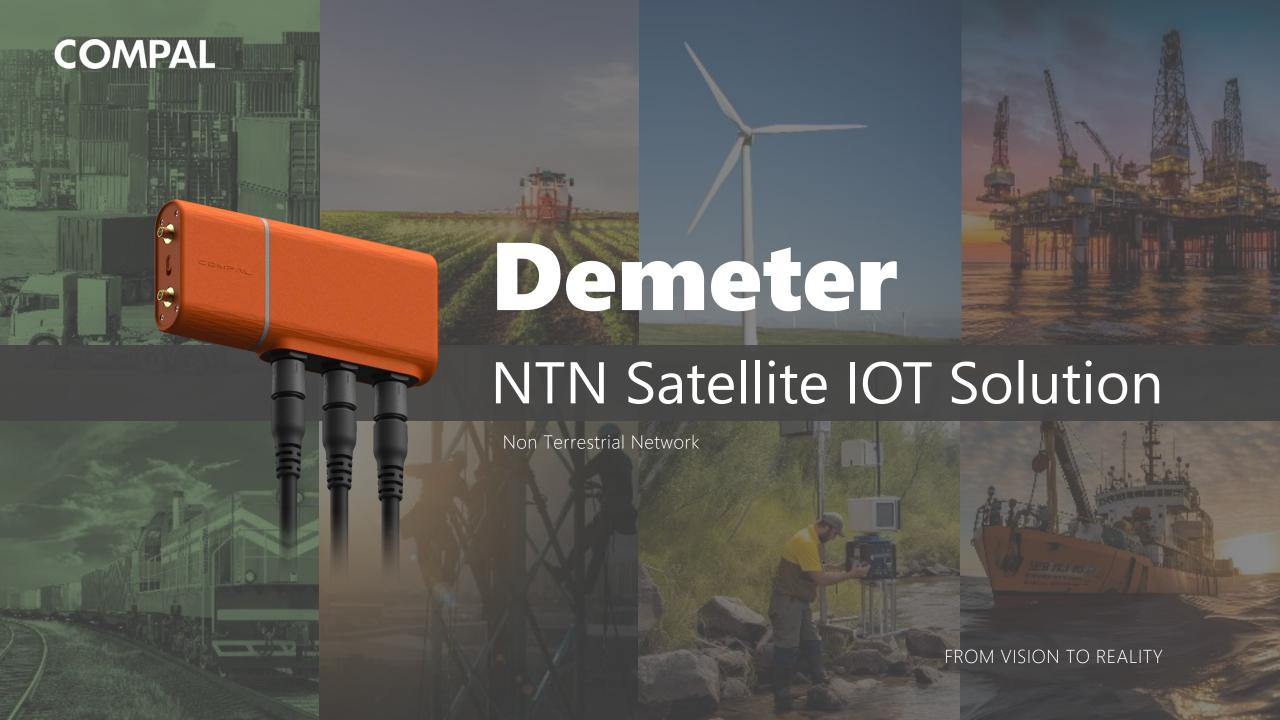

No Power Supply

### **Object Tracking**



# Signal Transmission No Power Supply

One Connector

## **Environmental Data Detection**



Signal Transmission Power Supply Various Connectors

Data management &

Device activation



**COMPAL** 

## **Power Monitoring Solution NTN Connectivity** Satellite-to-ground communication Inmasat Support Cloud IOT Platform **Core Network SKYLO**



## Demeter R17 NTN IoT Hub

#### ID



#### Schedule

Target SA Date 2H2023

### Selling Information

Target SegmentSatellite IoT for transport,<br/>energy, industry

**Selling Region** US, EMEA, APAC

| Main Specification |                                                                                                                                                                                |