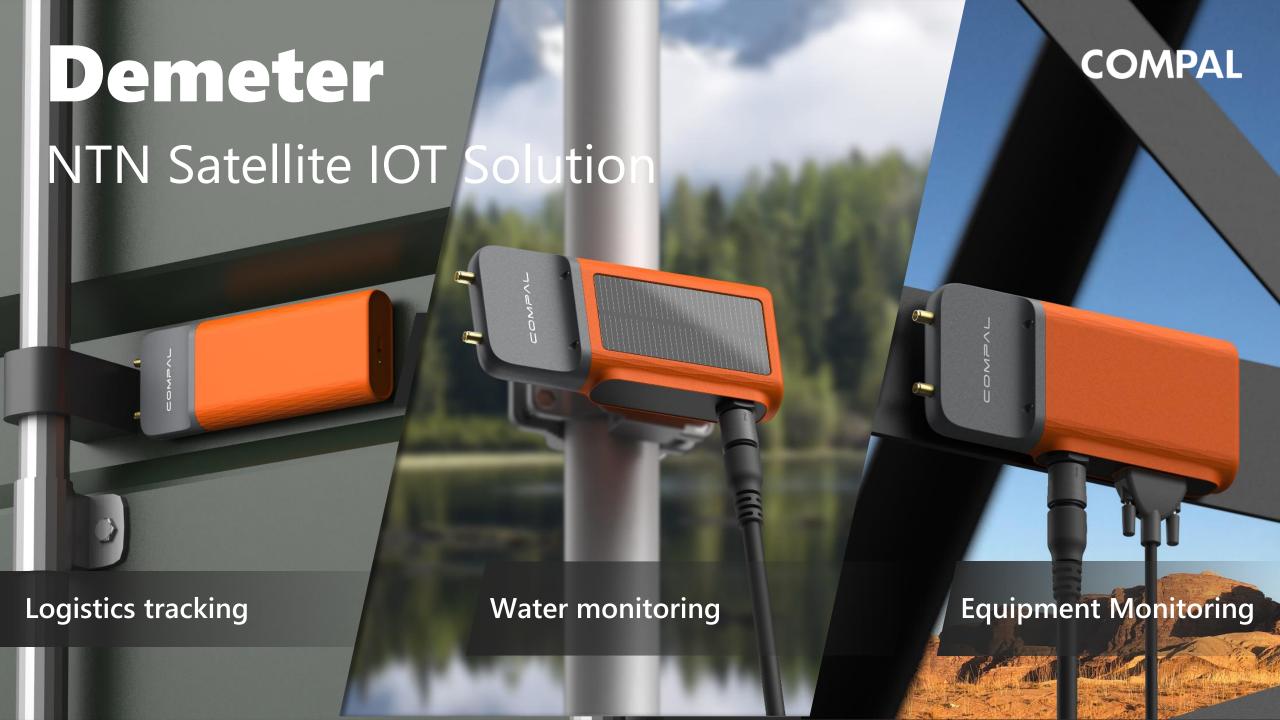

### **Object Tracking**

## **Environmental Data Detection**

Signal Transmission Power Supply Various Connectors

Data management &

Device activation

**COMPAL** 

## **Power Monitoring Solution NTN Connectivity** Satellite-to-ground communication Inmasat Support Cloud IOT Platform **Core Network SKYLO**