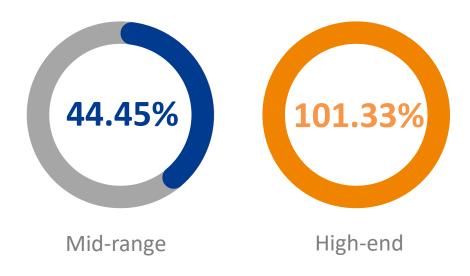

### The proportion of sales of different grades of products

The sales of mid-range products increased by 32.19% in 2023H1 compared to 2022H1, while the sales of **high-end** products grew by **103.24%** in the same period.