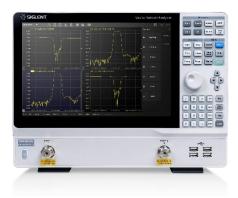

#### SNA5000A Vector Network Analyzer

The SIGLENT SNA5000A network analyzer device with frequency ranges from 9 kHz to 2 VNA functions, advanced measurement optic calibration methods. The SNA5000A series i can be used in a variety of environments. Lea advanced measurements with the SNA:

Measurement Guid

Learn More

PART THREE

<u>03</u>