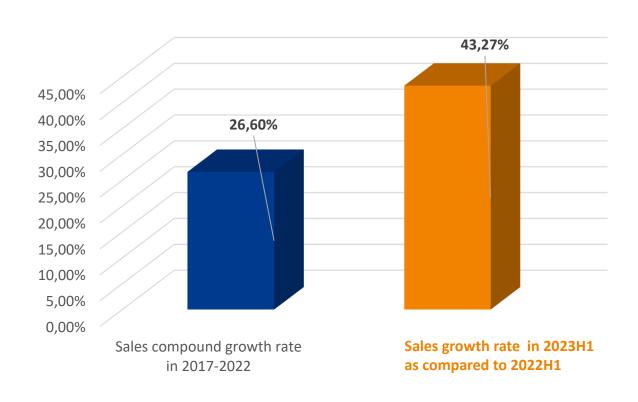

## Marketing

SIGLENT has the fastest growth rate of any major competitor in the world over the last 5 years of published data.

 Sales growth rate in 2023H1 as compared to 2022H1

43.27%

 Sales compound growth rate in 2017-2022

26.60%