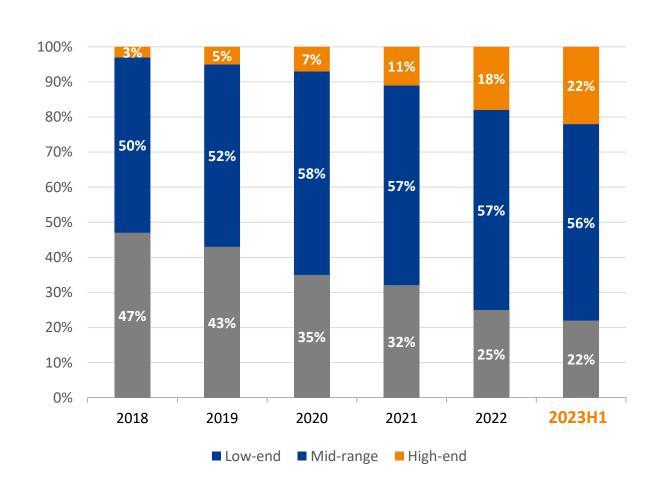

### The proportion of sales of different grades of products

The sales of mid-range products increased by 32.19% in 2023H1 compared to 2022H1, while the sales of **high-end** products grew by **103.24%** in the same period.