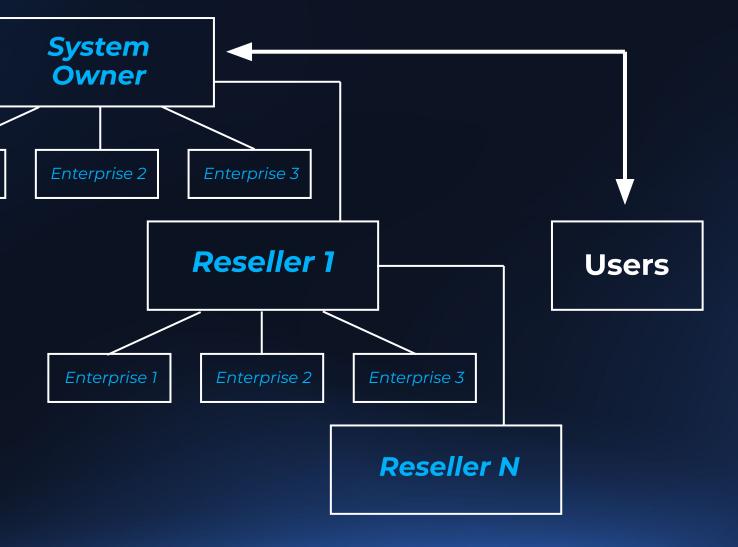

# Messaging Solutions: Campaign Portal

Enterprise i

Retail
campaign
management
with multi-tier
reselling

## Campaign Portal

- Unlimited number of agent levels
- Continuously enhanced variety of delivery channels
- Campaign setup wizard
- One- and two-way cascade campaigns with fallback mechanism
- URL-shortener with conversion ratio calculation
- Easy targeting within contact lists
- Templates for sender ID and message contents
- Flexible billing options