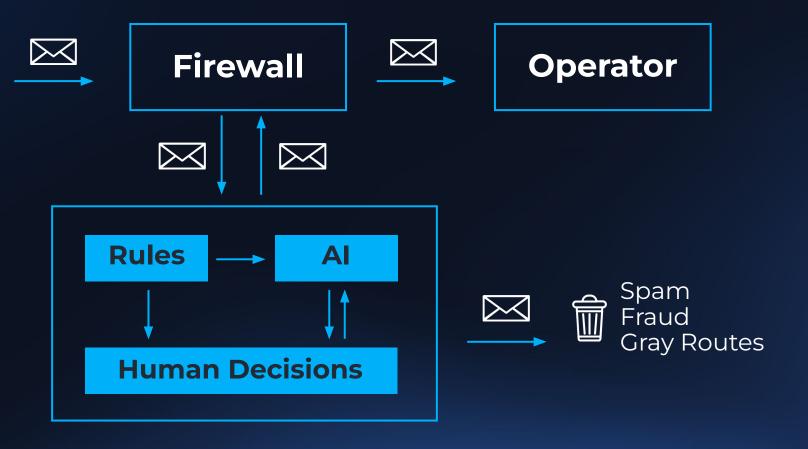

# Messaging Solutions: SMS Firewall

Protection of mobile networks against illegal termination, spam and other types of fraud

## SMS Firewall

- Detection of grey routes and SIM-boxes on the mobile network
- SS7 and SMPP support
- Traffic throttling for DDOS prevention
- Al-aided text analysis to detect spam and fraudulent messages
- Filtering by sending partner (GT/IP-address), sender ID, text pattern
- Performance over 1 000 SMS/sec per node