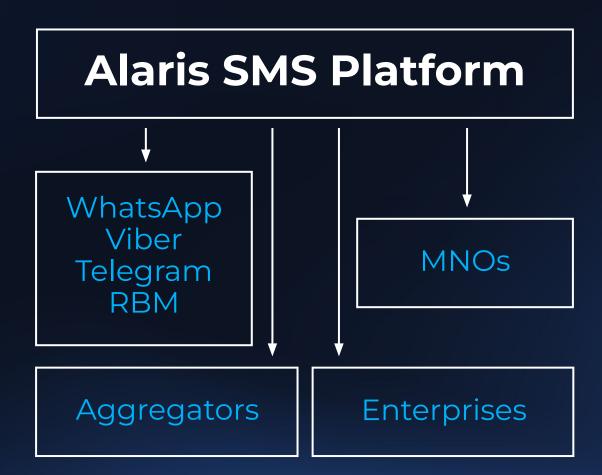

# Messaging Solutions:

Multichannel B2C Communication for Brands of any size and kind

- Support for SMS, RCS, Whatsapp, Viber with ongoing enablement of further channels
- No-code Chatbot Builder available for all supported channels including RCS
- Human agent workspace
- Targeted broadcast possibilities based on specific details attributed to the contacts
- Online charging system to support any billing schemes and external events
- Multichannel fallback Campaign Wizard
- Stats, analytics, reports & customised dashboard