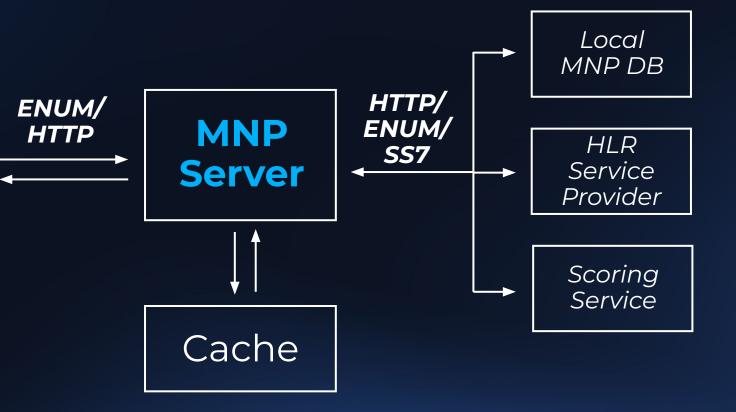

# Other Solutions: MNP Server

Versatile HLR
dipping for internal
business tasks and
a convenient
reselling
infrastructure for
your MNP DBs

## MNP Server

- MNP/LNP/LRN data management
- Support for 100+ NP data providers via HTTP&ENUM
- HLR queries via SIGTRAN
- Caching of dipping results
- NP data reselling: client API, billing details
- Flexible querying scenarios: local DB + external source, source by region, failover of providers
- SIP API to connect to softswitch or routing management system
- Throughput capacity of 10K+ requests per second