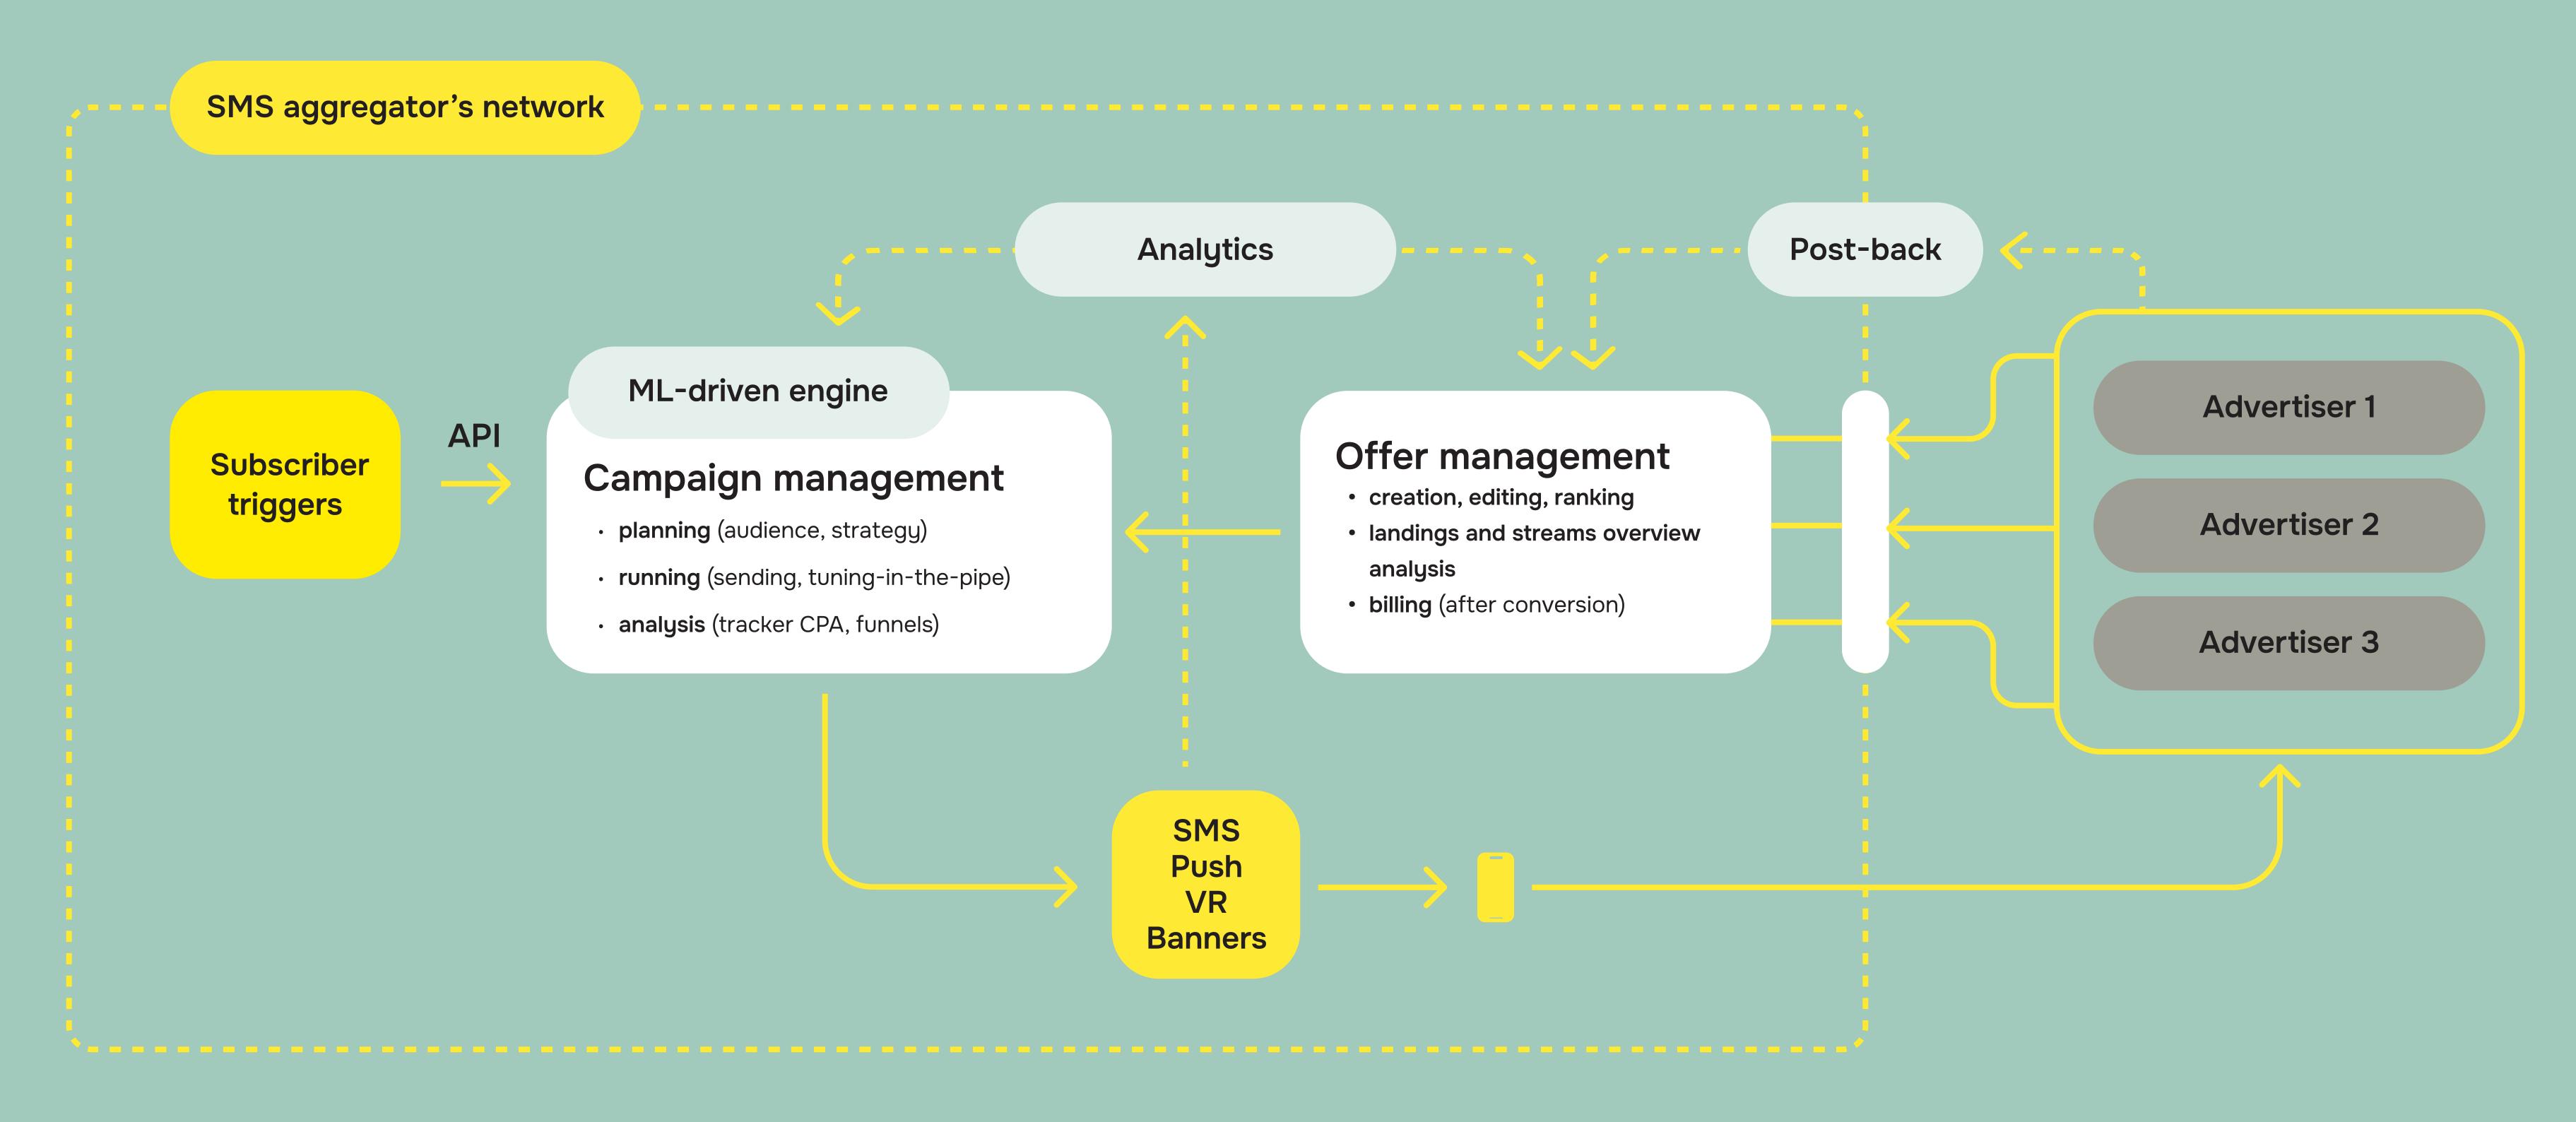

2023

- 800K+ deals monthly
- 2 000+ partners
- 25+ countries



## afina implements CPA/CPL/CPS models



CPA (Cost Per Action) – performance marketing model where leads are only paid for when they make a desired action



CPL (Cost Per Lead) –
performance marketing
model where leads are
paid for when they're
qualified by advertiser



CPS (Cost Per Sale) –
performance marketing
model where leads are
paid for when they make
a purchase



## Affiliate ad market overview\*

## From 0 in 2006 up to \$40 billion in 2030\*\*

CPA/CPL market ammount trend



81% of brands worldwide employ affiliate programs

## Market makers:

Amazon, Meta, Google, eBay, Rakuten, Impact, Walmart, L'Oréal, booking.com, Coursera, etc.





# Our business model using SMS aggregator's data





## How afina works





# Our cutting-edge

# Next Best Offer Client

afina provides the best audience for the particular promo, not vice versa







## FAQ

## Is it legal?

## Yes

- Any targeted advertising is sent only upon user's consent according to international or local laws
- The unsubscription option is always available

## How long the integration will take?

Usually the integration process takes 1-3 months. The final period depends on the innar operator's processes

## What is the effect on ARPU?

The average ARPU grows up to 3-5% monthly with the afina platform.

# How do you use and secure the user's personal data?

The platform neither gets not stores any personal data. It uses impersonated ID to identify data.



## Try us — here's the Pilot deal



## From afina

- Installation free of charg