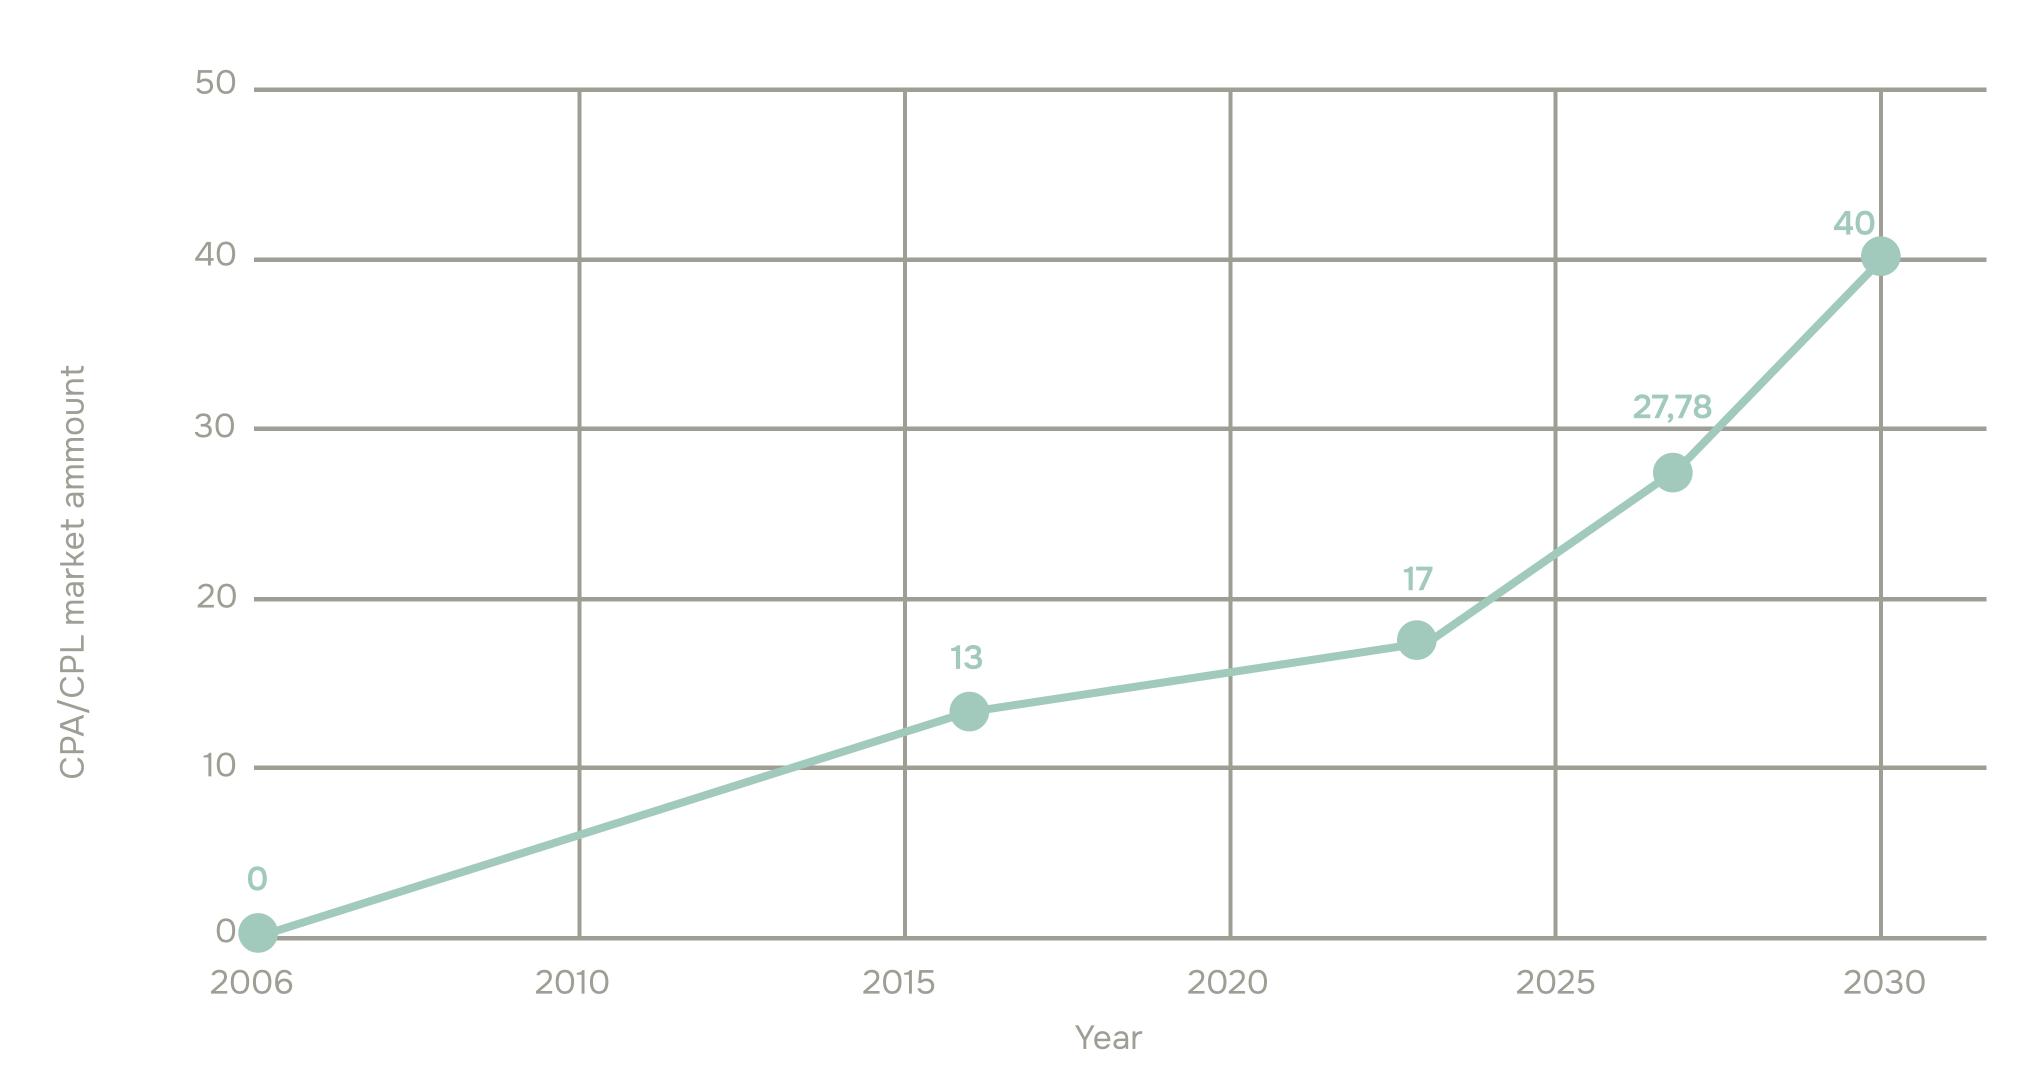

## Affiliate ad market overview\*

## From 0 in 2006 up to \$40 billion in 2030\*\*

CPA/CPL market ammount trend

81% of brands worldwide employ affiliate programs