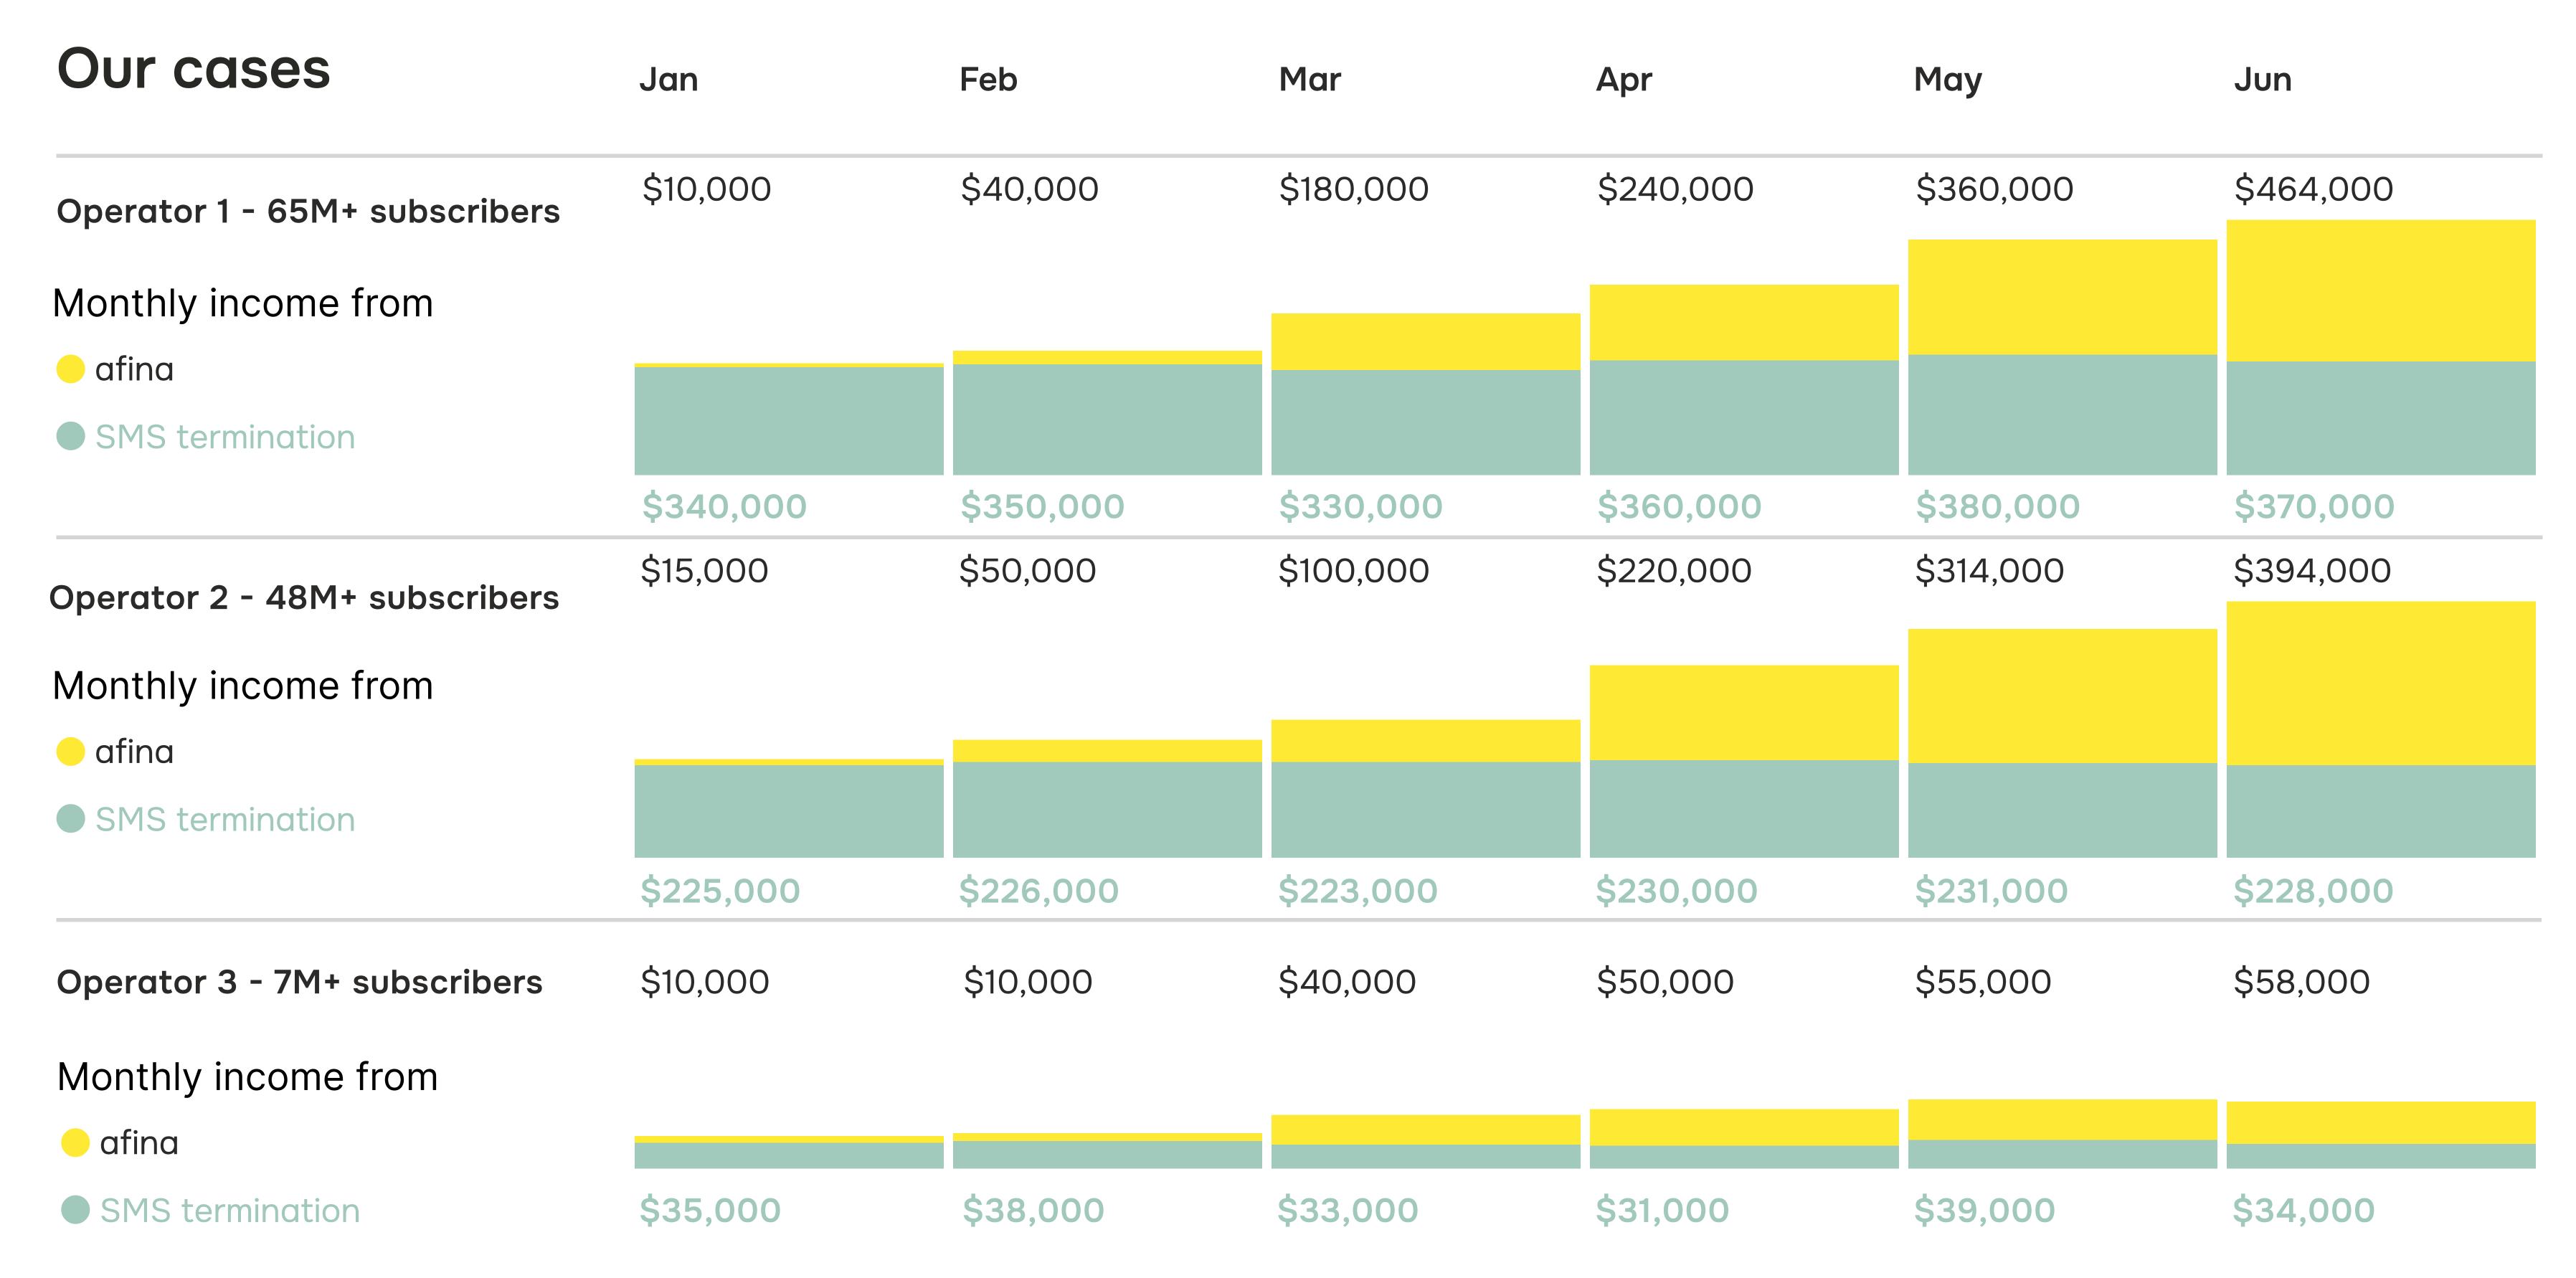

#### Telecom | SMS Aggregator

- Large subscriber base
- A lot of data
- Own communication channels
- Strict user privacy policy

2019

"C2M" - CPA marketplace launched 2021

- 300K+ deals monthly
- 300+ partners
- 10 countries

2022

- 400K+ deals monthly
- 800+ partners
- 15 countries

2023

- 800K+ deals monthly
- 2 000+ partners
- 25+ countries