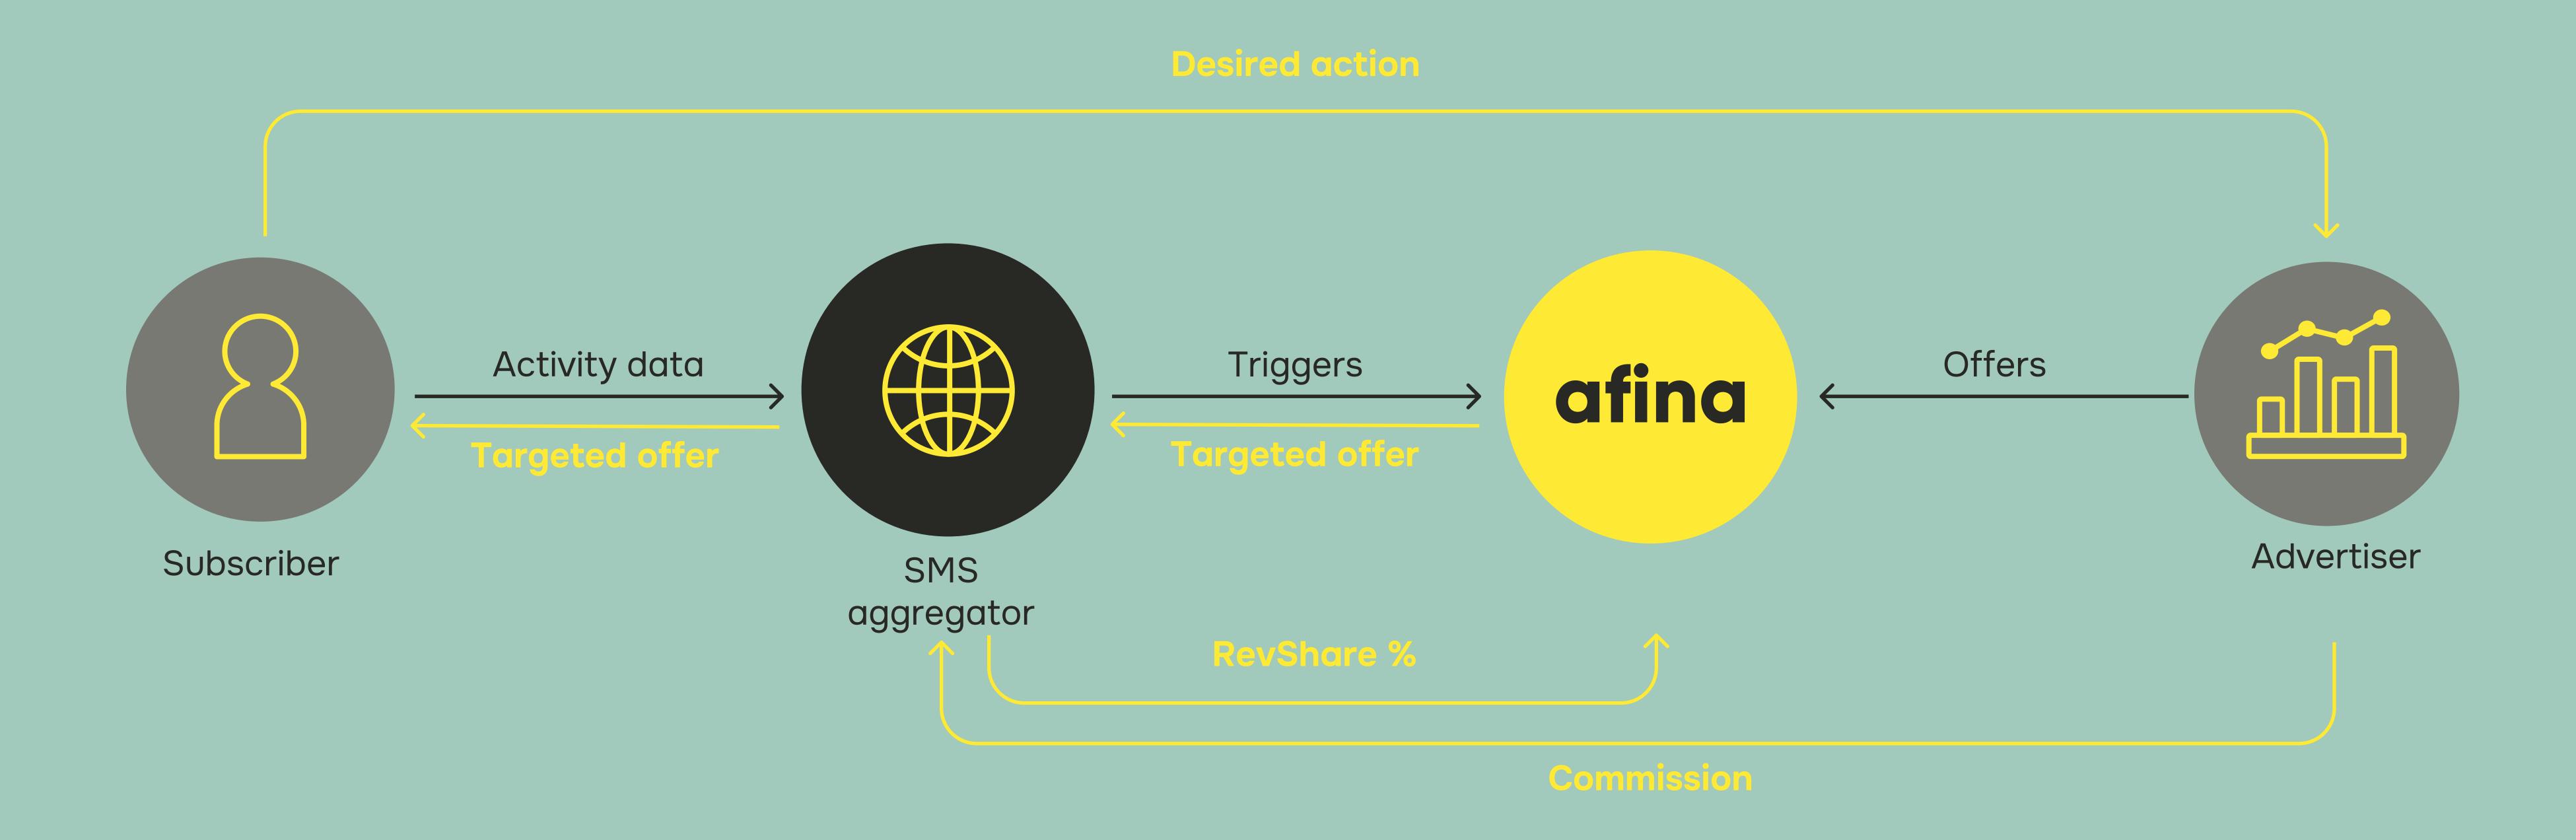

artners
- 15 countries

2023

- 800K+ deals monthly
- 2 000+ partners
- 25+ countries



## afina implements CPA/CPL/CPS models



CPA (Cost Per Action) – performance marketing model where leads are only paid for when they make a desired action



CPL (Cost Per Lead) –
performance marketing
model where leads are
paid for when they're
qualified by advertiser



CPS (Cost Per Sale) –
performance marketing
model where leads are
paid for when they make
a purchase



## Affiliate ad market overview\*

## From 0 in 2006 up to \$40 billion in 2030\*\*

CPA/CPL market ammount trend



81% of brands worldwide employ affiliate programs

## Market makers:

Amazon, Meta, Google, eBay, Rakuten, Impact, Walmart, L'Oréal, booking.com, Coursera, etc.





# Our business model using SMS aggregator's data





## How afina works





# Our cutting-edge

# Next Best Offer Client

afina provides the best audience for the particular promo, not vice versa







## FAQ

## Is it legal?

## Yes

- Any targeted advertising is sent only upon user's consent according to international or local laws
- The unsubscription option is always available

## How long the integration will take?

Usually the integration process takes 1-3 months. The final period depends on the innar operator's processes

## What is the effect on ARPU?

The average ARPU grows up to 3-5% monthly with the afina platform.

# How do you use and secure the user's personal data?

The platform neither gets not stores any personal data. It uses impersonated ID to identify data.



## Try us — here's the Pilot deal



## From afina

- In