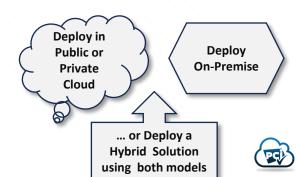

### 1. CLOUD NATIVE / CLOUD AGNOSTIC

Google Cloud

\* Also supporting Operator/CSP clouds