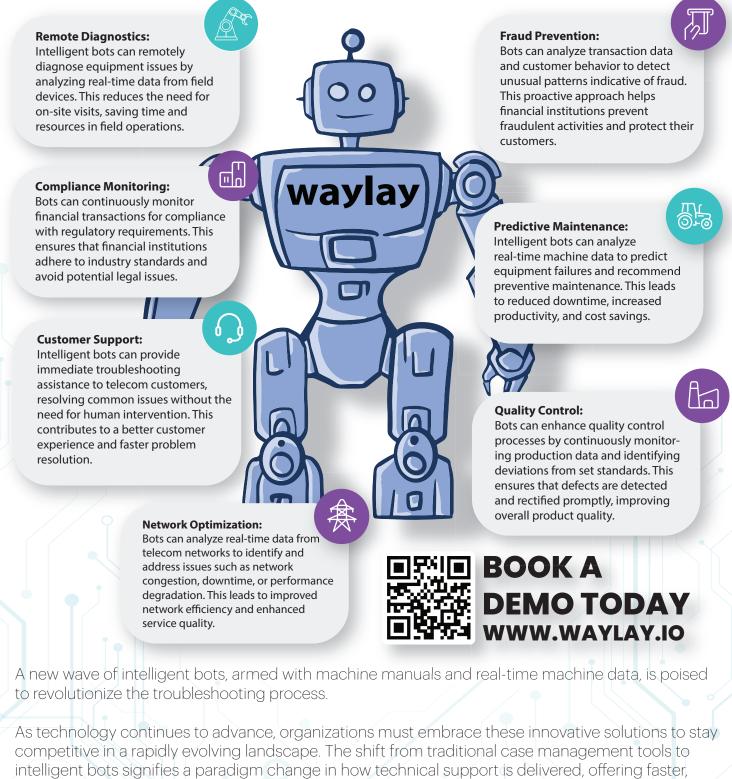

## **Waylay Intelligent Bots**

Waylay introduces a groundbreaking approach to deploying Intelligent Bots (iBots), setting them apart by their independence from a singular foundational model and the absence of reliance on specific customer data. These iBots underwent training using test results from automation graphs, guided by a 'highest probability' rationale for outcome detection.

This innovative methodology forms the foundation of our training set, drawing efficacy from its exceptional explainability and logical model abstractions inherent in the Waylay Rules Engine.

more adaptable, and cost-effective solutions to the complex challenges of modern technology.