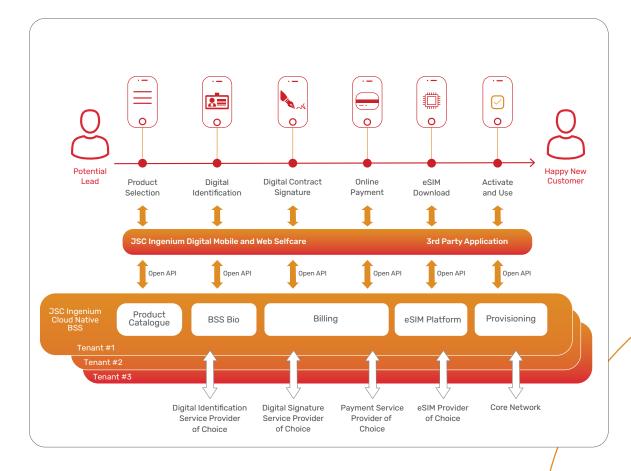

#### Digital-centric business model

JSC Ingenium Digital BSS/CRM system, deployable natively in the cloud, is a comprehensive solution designed to streamline operations, reduce costs, and improve customer satisfaction through digital onboarding and service capabilities.