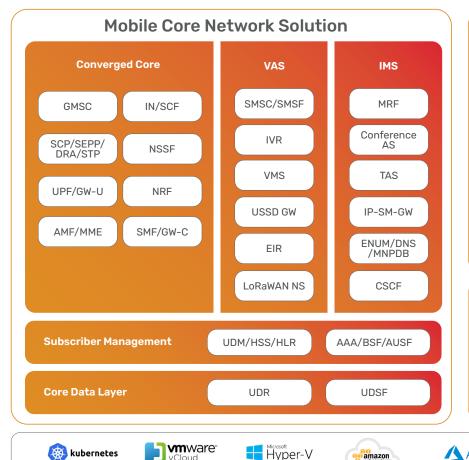

## An unbeatable portfolio for all Communication Service Providers

amazon

JSC Ingenium product portfolio offers a comprehensive solution for the communication industry, delivering unparalleled performance and reliability. Each of these solutions is designed to work together seamlessly to provide you with a complete and integrated solution. Whether you're looking to improve your network performance, manage your revenue streams, or streamline your business operations, our product portfolio has you covered.