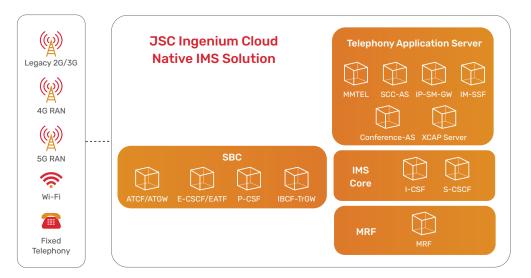

#### Cloud Native IMS

Our Cloud Native IP Multimedia Subsystem (IMS) solution is designed to meet the growing demands of customers with a modern, cloud-based IMS solution that supports the latest 4G and 5G technologies and enhances communication services

- Voice and SMS over IP
- Advanced Call Management Features
- IR.92 Supplementary Services
- Multimedia Conferencing
- Service Announcements
- eSRVCC Support

- VoLTE, VoWifi and VoNR Support
- Converged Fixed and Mobile
   Communication Services
- Number portability
- Online and Offline Charging
- Multi-Device/Multi-SIM Forking
- Rich Security Features