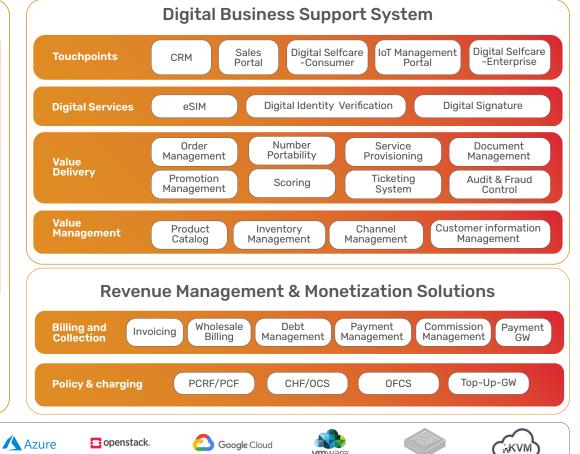

#### Digital-centric business model

JSC Ingenium Digital BSS/CRM system, deployable natively in the cloud, is a comprehensive solution designed to streamline operations, reduce costs, and improve customer satisfaction through digital onboarding and service capabilities.