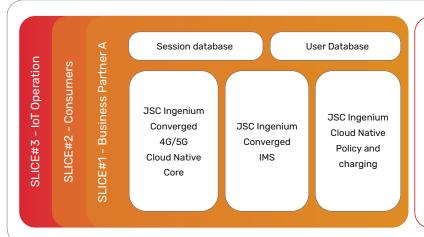

### Slice and Dice: The Future of 5G Core with Convergence and Cloud

The convergence of Cloud technology and Network Slicing has opened up new avenues for the 5G Core to evolve and deliver even greater benefits to CSPs.

JSC Ingenium 5G Core is the foundation of the 5G network, delivering faster, more reliable, and more efficient communication capabilities to meet the growing demands of today's connected world.