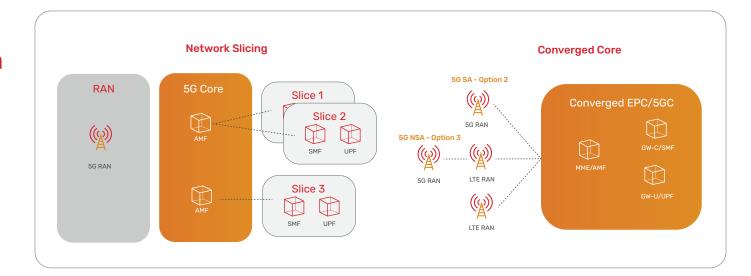

### Slice and Dice: The Future of 5G Core with Convergence and Cloud

The convergence of Cloud technology and Network Slicing has opened up new avenues for the 5G Core to evolve and deliver even greater benefits to CSPs.

JSC Ingenium 5G Core is the foundation of the 5G network, delivering faster, more reliable, and more efficient communication capabilities to meet the growing demands of today's connected world.