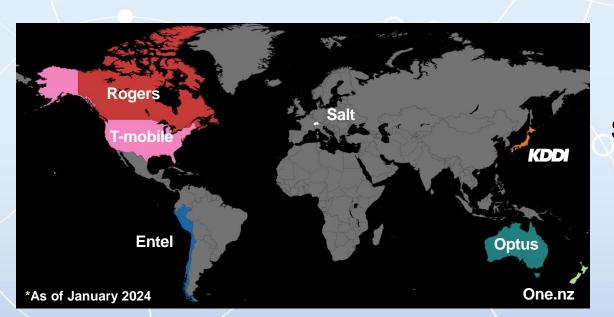

Starting with SMS service in 2024, voice and data services will be supported sequentially.

Global partners are also expanding sequentially.