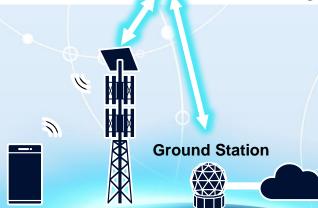

## **Connecting the Extraordinary**

Utilizing Starlink as a backhaul for our cellular network has been ongoing since December 2022.

Cellular

**Base Station** 

Cellular **Core Network** 