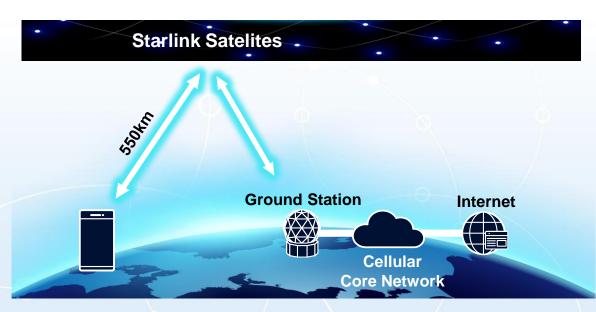

## Connecting the Unconnected, wherever you see the sky

Starlink's next-generation satellites enable "Direct to Cell" service, facilitating seamless communication directly between satellites and smartphones.