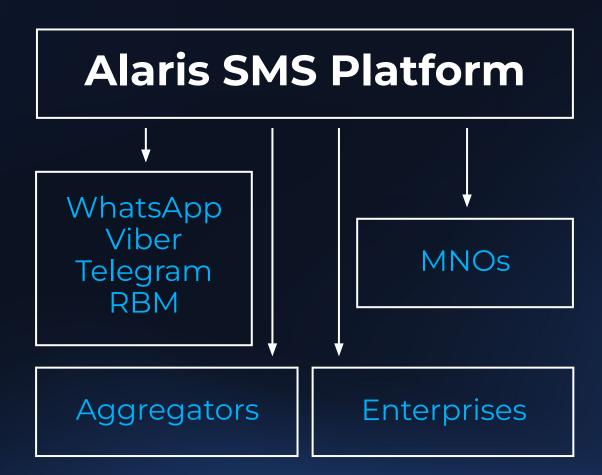

# Messaging Solutions: SMS Platform

# All-in-one message hubbing

- SMPP, SIGTRAN, HTTP, RCS, UCP, ParlayX, CMPP
- APIs to OTTs (Viber, WhatsApp, Telegram, etc)
- Throughput capacity up to 25K SMS/sec

## SMS Platform

- Omnichannel connectivity (SMS/OTT/RCS)
- Flexible billing (per message/session etc.)
- MO/MT rates based on MCCMNC, dial code, sender ID
- Routing by KPIs, sender ID, text patterns
- In-depth traffic analysis and alerting
- Stunning compatibility with equipment of other vendors, HLR/MNP services, route testing networks
- Extensive API set to integrate with 3rd-party solutions