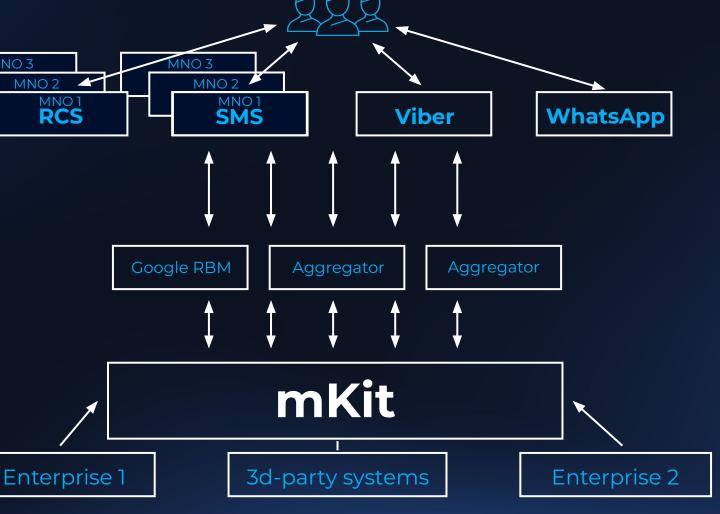

# Messaging Solutions: SMS Platform

# All-in-one message hubbing

- SMPP, SIGTRAN, HTTP, RCS, UCP, ParlayX, CMPP
- APIs to OTTs (Viber, WhatsApp, Telegram, etc)
- Throughput capacity up to 25K SMS/sec

## SMS Platform

- Omnichannel connectivity (SMS/OTT/RCS)
- Flexible billing (per message/session etc.)
- MO/MT rates based on MCCMNC, dial code, sender ID
- Routing by KPIs, sender ID, text patterns
- In-depth traffic analysis and alerting
- Stunning compatibility with equipment of other vendors, HLR/MNP services, route testing networks
- Extensive API set to integrate with 3rd-party solutions