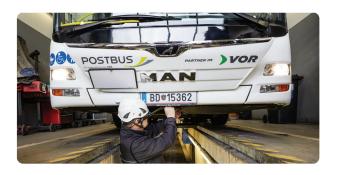

#### For ÖBB Postbus

Nagarro helped develop a breakthrough solution by implementing cutting-edge Assisted Reality technology using smart-glasses.

An inspector can now easily conduct bus inspections in a handsfree manner using smart-glasses and voice commands, cutting down acceptance time by 30%.