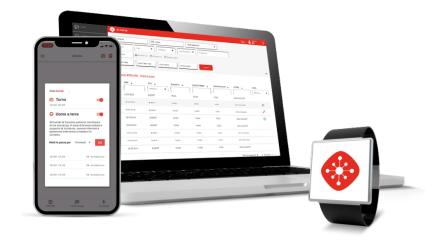

YOUWORKFORCE 2025 COMMUNICATION & WORKPLACE SAFETY

A fully customizable solution for the intelligent and organized management of the workforce

- Technological assessment
- Device inventory management
- Internet of Things

An innovative solution that combines ease of use, reduced operational costs, and continuous connection between the headquarters and field teams.

YouWorkForce offers a wide range of modular and customizable features for smarter workforce management.

This B2B framework, equipped with an operations center and a mobile app, surpasses traditional radio frequencies by adopting 4G/5G systems, ensuring faster, more stable, and efficient communications, optimizing the management of tasks and operations.

A modular framework designed to adapt to every need, integrating advanced features for complete and tailored customization.