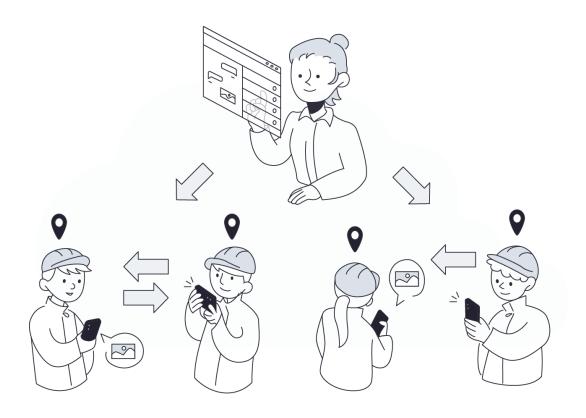

## Advanced messaging within work teams

By leveraging our dedicated web portal and mobile app, the work team will benefit from a series of **features designed to optimize collaboration and improve group work efficiency**.

YouMessage is the ideal choice for work teams looking for a comprehensive messaging application, designed to improve collaboration and accelerate results.

The key features of YouMessage for work teams include:

# • Instant Communication and Work Groups

Facilitates collaboration through instant communication, in one-on-one conversations and/or in groups.