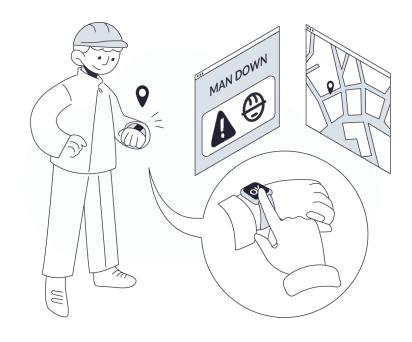

## Monitor operator safety in an effective and timely manner

YouManDown is a module of YouWorkForce designed to monitor the safety of operators in hazardous situations, ensuring immediate intervention in emergencies such as falls or prolonged inactivity.

The app leverages mobile device sensors to detect abnormal movements and send SOS alerts, enhancing individual protection and helping companies comply with workplace safety regulations.

## **\*\*D** Types of alarms

The absence of movement for too long or a sudden fall activates the "man down" functionality.

Prolonged pressure of a button (panic button) activates the SOS signal.

The device sounds until presence is confirmed within a preset time; otherwise, it will send an alarm to all other users. The alarm occurs via Phone Call/SMS/E-mail/Push To Talk (YouTalkie), configurable to one or more targets set by priority.

Especially useful in highrisk work environments such as construction sites, heavy industries, operations in confined or isolated spaces, where operators may find themselves working alone or in hazardous conditions.