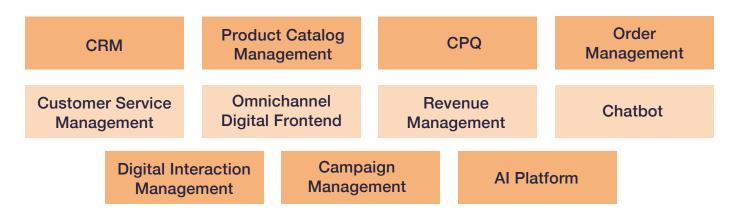

## COMPREHENSIVE, CATALOG-DRIVEN AND AI-POWERED PRODUCTS:

Etiya solutions are customized packages that are tailored to meet individual service provider needs and environments.

Innovative technology components that are brought together to meet a specific customer's needs autonomous learning, and sentiment analysis to reshape the customer's engagement journey...

**Digital BSS** 

Network Commerce and Management

Customer Engagement Solutions

TM Forum Outstanding Catalyst Award, Impact on Society and Sustainability, 2022-2023

Pipeline, Innovation in CX, 2022-2023, Innovation in BSS, 2023