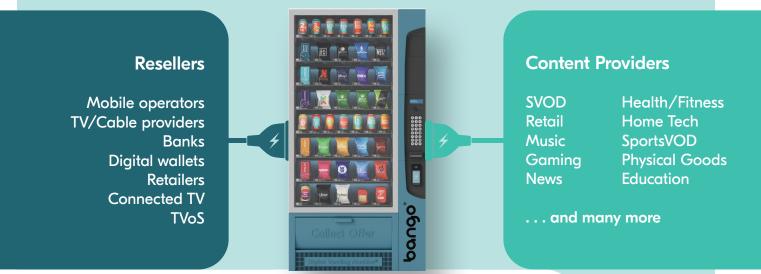

#### from Bango

The Digital Vending Machine<sup>®</sup> (DVM<sup>™</sup>) from Bango is the world's first all-in-one subscription bundling technology. Trusted by leading companies, it connects resellers and content providers to power Super Bundling at speed and scale, enabling bundle creation, offer launches and managing payments effortlessly.

#### Connect once and scale

Seamlessly integrate with a single API to unlock an ecosystem of live and connected global content providers. Expand offerings instantly, no complex integrations, and no delays.