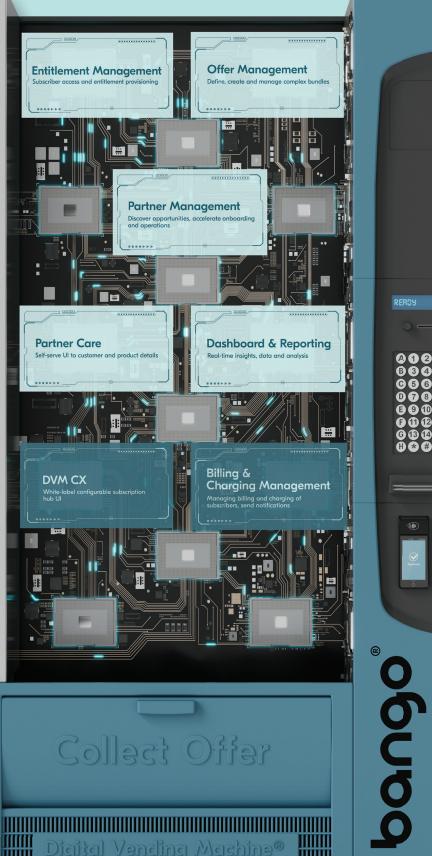

## Inside the Digital Vending Machine<sup>®</sup>

#### **Core Capabilities:**

**Entitlement Management:** Effortlessly manage consumer access and streamline entitlement provisioning.

Offer Management: Define, create, and manage complex bundle offers with flexibility and control.

Partner Management: Accelerate onboarding, streamline operations and discover new opportunities.

Partner Care: Self-serve UI enables your customer service teams to quickly resolve enquiries and deliver exceptional support to customers.

Dashboard and Reporting: Real-time insights to evaluate offer performance and reports for in-depth offline analysis.

#### **Optional Capabilities**

56

Billing & Charging Management: Reliably handle notifications, billing and charging of subscriptions you are managing.

DVM CX: White-labeled subscription hub built on industry expertise, saving time, effort and costs for brand success.