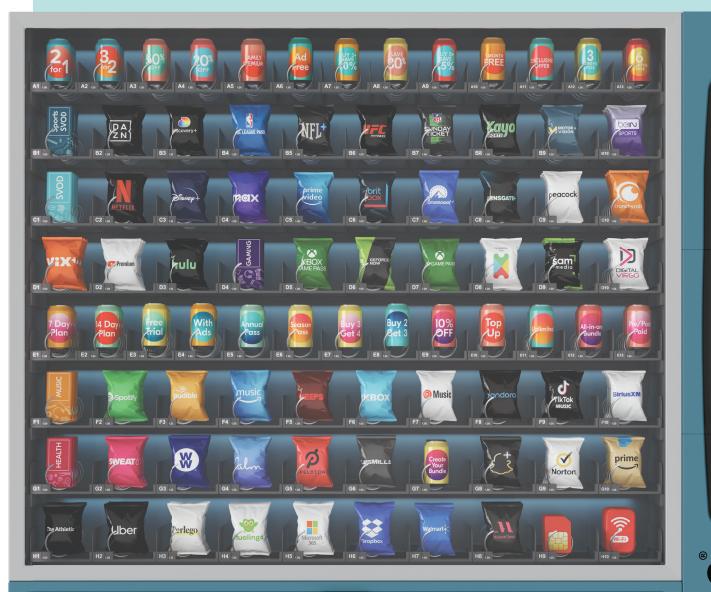

#### from Bango

The Digital Vending Machine<sup>®</sup> (DVM<sup>™</sup>) from Bango is the world's first all-in-one subscription bundling technology. Trusted by leading companies, it connects resellers and content providers to power Super Bundling at speed and scale, enabling bundle creation, offer launches and managing payments effortlessly.

## Inside the Digital Vending Machine<sup>®</sup>

#### **Core Capabilities:**

**Entitlement Management:** Effortlessly manage consumer access and streamline entitlement provisioning.

Offer Management: Define, create, and manage complex bundle offers with flexibility and control.