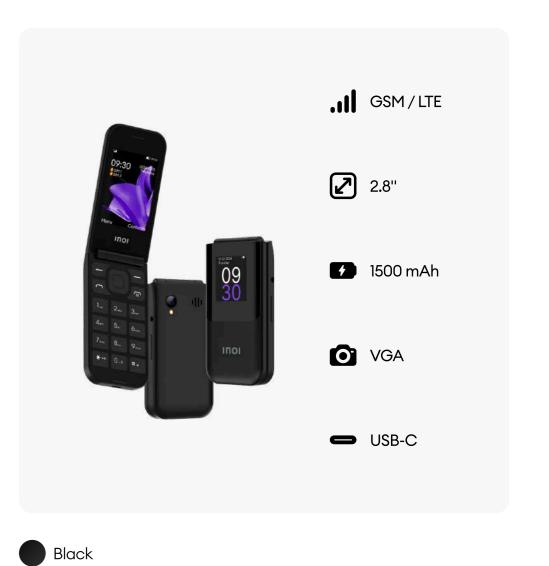

## **INOI** Flip

#### Flip in style

Experience the perfect blend of innovation and elegance with this stylish smartphone, designed to make a statement. Its sleek, flip design and cutting-edge features let you stay connected in style.

6.9" AMOLED Display
1.2" OLED external display

Gaming-grade chipset
MediaTek Helio G99

108MPAI Camera

(( )) Dual Speaker

24\*+256GB

\*12+12GB
RAM Expansion

4000 mAh 45W Fast Charging

NFC Payments

Graphite Black