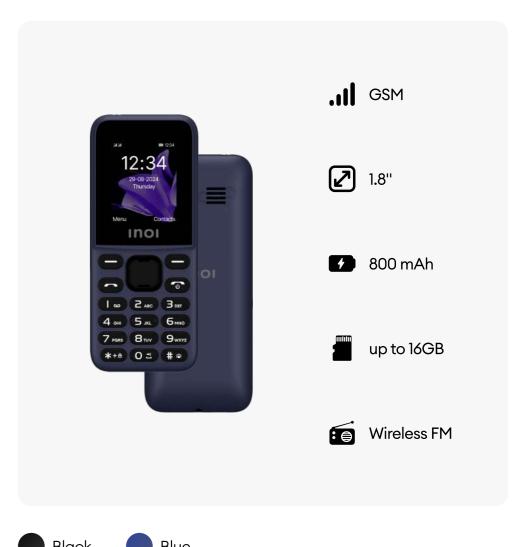

ding a wide range of possibilities for all family members, from children to adults.

10.1" Display

Octa-core 1.6 GHz

8MP Camera

(( )) Stereo Speaker

8\*+64GB 8\*+128GB

\*4+4GB
RAM Expansion

5000 mAh

LTE Connectivity







#### **INOI** Tab 2 Pro

#### Touch your dreams

Engineered for entertainment enthusiasts, this device features a stunning bright display that brings visuals to life with vibrant colors and sharp details. The powerful, loud speakers deliver immersive audio, making it perfect for enjoying movies, music, and games. Its elegant design complements the high-quality content experience, allowing you to indulge in media enjoyment wherever you go.









12\*+256GB

\*6+6GB
RAM Expansion

7000 mAh

LTE Connectivity

Space Grey





## 100 Classic Lite



## 101 Classic



#### 140 Classic Lite 4G

## GSM/LTE 12:34 12:34 29:08:2024 Thursday 1.8" 1000 mAh Wireless FM \*+® O = # # Flashlight Without Charger

Black Blue

#### 118B Senior



#### 148 Senior 4G



#### 240 Modern 4G



### 244 Modern Plus 4G

## GSM/LTE 12:34 29:08-2024 Thursday 2.4" 1200 mAh Wireless FM USB-C

Blue

#### 300 Savanna



#### 340 PowerHub 4G

#### "All in One"



## 284 Flip 4G



Black

Grey | Black

Green | Black



# DESIGNED IN FRANCE

Bonjour!

INOI seamlessly blends style and excellence, inspired by the elegance of French design.

Our devices are crafted with minimalist precision and feature the iconic Purple

Button – a true signature of our Brand.

PURPLE BUTTON

Key to Digital World



#### 777 DAYS INTERNATIONAL WARRANTY

Industry-first 777 Days International
Warranty