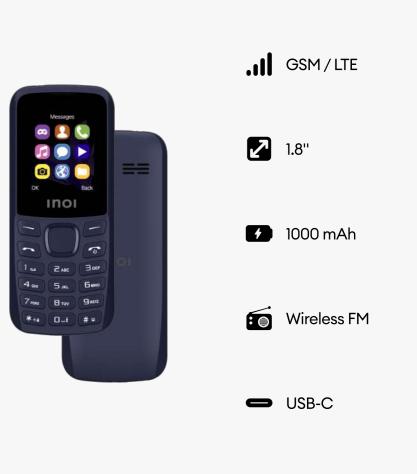

## GSM/LTE 12:34 12:34 29:08:2024 Thursday 1.8" 1000 mAh Wireless FM \*+® O = # # Flashlight Without Charger

Black Blue