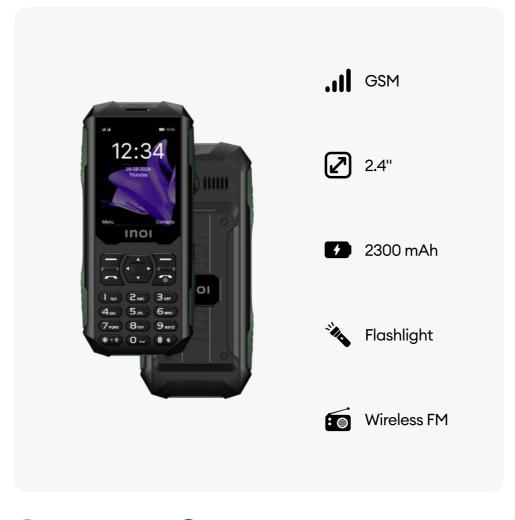

features a stunning bright display that brings visuals to life with vibrant colors and sharp details. The powerful, loud speakers deliver immersive audio, making it perfect for enjoying movies, music, and games. Its elegant design complements the high-quality content experience, allowing you to indulge in media enjoyment wherever you go.









12\*+256GB

\*6+6GB
RAM Expansion

7000 mAh

LTE Connectivity

Space Grey





## 100 Classic Lite



## 101 Classic



#### 140 Classic Lite 4G

## GSM/LTE 12:34 12:34 29:08:2024 Thursday 1.8" 1000 mAh Wireless FM \*+® O = # # Flashlight Without Charger

Black Blue

#### 118B Senior



#### 148 Senior 4G



#### 240 Modern 4G



### 244 Modern Plus 4G

## GSM/LTE 12:34 29:08-2024 Thursday 2.4" 1200 mAh Wireless FM USB-C

Blue

#### 300 Savanna



#### 340 PowerHub 4G

#### "All in One"



## 284 Flip 4G



Black

Grey | Black

Green | Black



# DESIGNED IN FRANCE

Bonjour!

INOI seamlessly blends style and excellence, inspired by the elegance of French design.

Our devices are crafted with minimalist precision and feature the iconic Purple

Button – a true signature of our Brand.

PURPLE BUTTON

Key to Digital World



#### 777 DAYS INTERNATIONAL WARRANTY

Industry-first 777 Days International
Warranty on INOI high-quality products.
This unparalleled warranty period
ensures stable margins for partners
while reflecting our commitment to
customer satisfaction and trust.





+971 42 34 0790 WWW.INOI.COM Copyright © 2025 INOI CORP. All rights reserved.