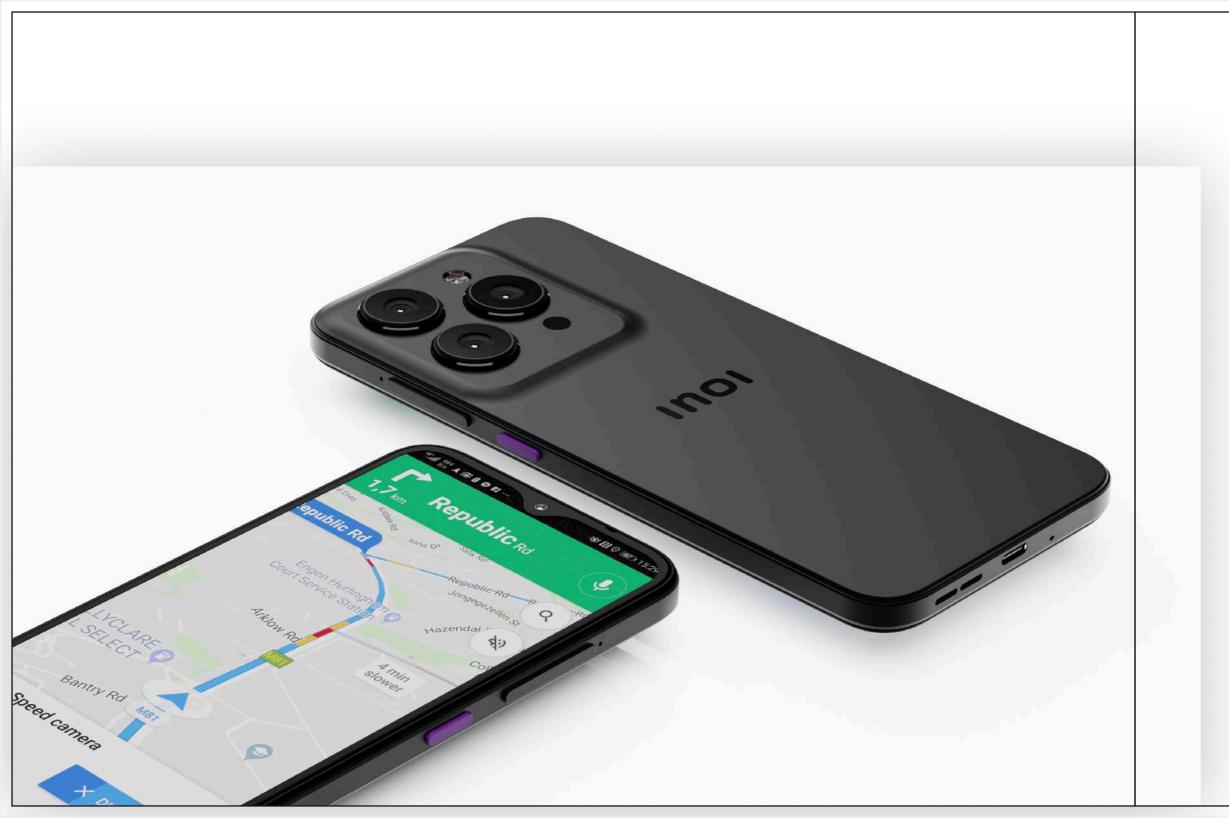

#### When memories matter

Combines style and functionality, perfect for those who want to look impressive and stay on top in any situation. Highlights your status and allows you to create stunning photos and selfies.

Gaming-grade chipset
MediaTek Helio G99

NFC Payments

\*6+6GB/\*8+8GB RAM Expansion

5000 mAh

Pearl White