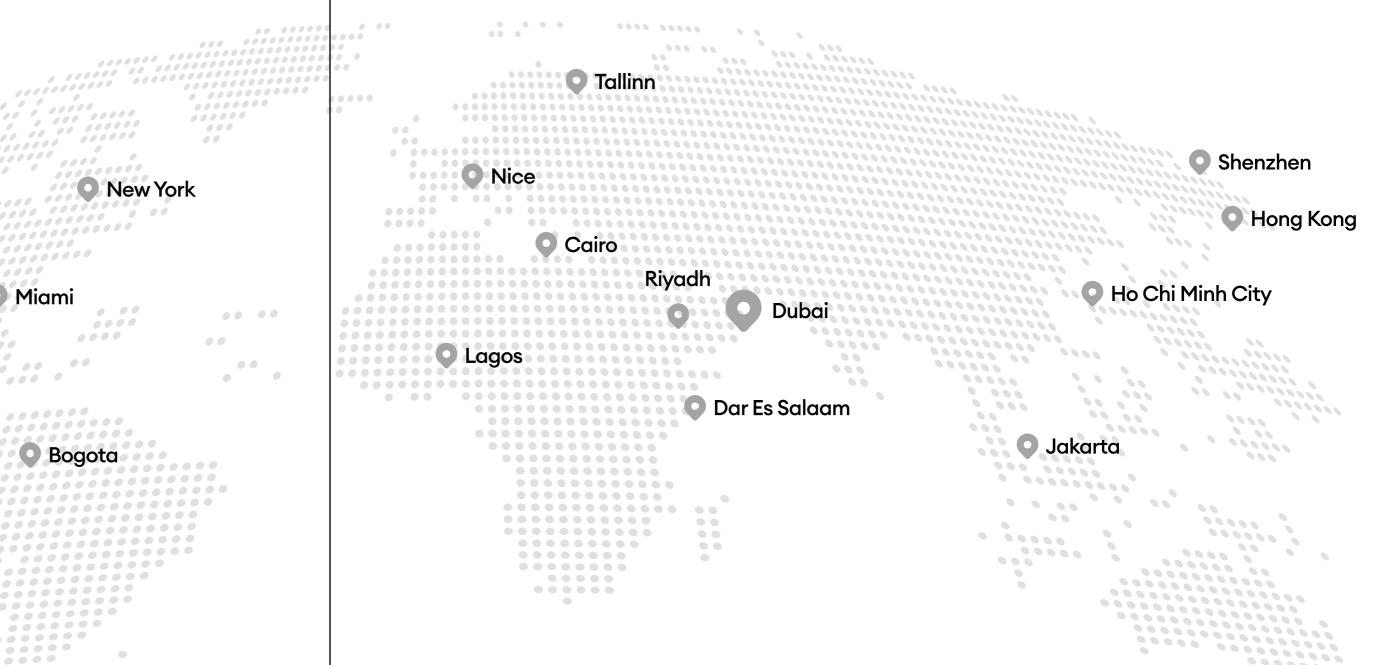

#### INTERNATIONAL FOOTPRINT

00000000

0000 0000

000

0000

000000

000000000

.....

.....

.... .... . . . .

. . . .

. . . . 

000 0 0 00

**Miami** 

00

000000

00000000000

000000

000

00

00

200+ 41 countries 14 Offices worldwide employees global expansion

INOI is a global brand with a strong presence across multiple markets. Our devices and digital solutions are designed to meet the needs of users worldwide, ensuring reliability, innovation, and seamless connectivity. With offices, partners, and production facilities in key regions, we are committed to delivering highquality technology that enhances everyday life.

000000