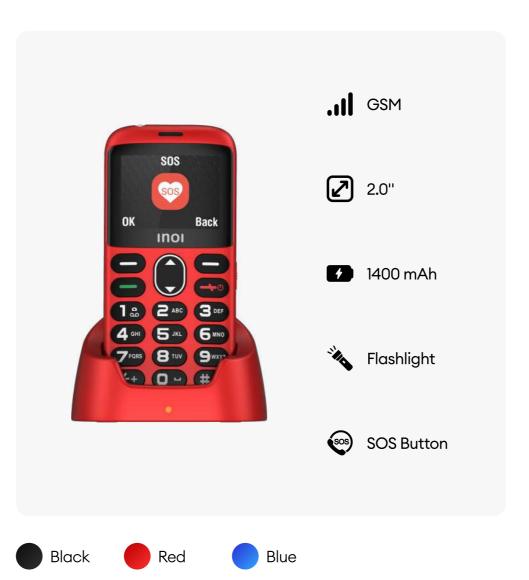

8GB

\*4+4GB
RAM Expansion

5000 mAh

LTE Connectivity







#### **INOI** Tab 2 Pro

#### Touch your dreams

Engineered for entertainment enthusiasts, this device features a stunning bright display that brings visuals to life with vibrant colors and sharp details. The powerful, loud speakers deliver immersive audio, making it perfect for enjoying movies, music, and games. Its elegant design complements the high-quality content experience, allowing you to indulge in media enjoyment wherever you go.









12\*+256GB

\*6+6GB
RAM Expansion

7000 mAh

LTE Connectivity

Space Grey





## 100 Classic Lite



## 101 Classic



#### 140 Classic Lite 4G

## GSM/LTE 12:34 12:34 29:08:2024 Thursday 1.8" 1000 mAh Wireless FM \*+® O = # # Flashlight Without Charger

Black Blue

#### 118B Senior



#### 148 Senior 4G



#### 240 Modern 4G



### 244 Modern Plus 4G

## GSM/LTE 12:34 29:08-2024 Thursday 2.4" 1200 mAh Wireless FM USB-C

Blue

#### 300 Savanna



#### 340 PowerHub 4G

#### "All in One"



## 284 Flip 4G



Black

Grey | Black

Green | Black



# DESIGNED IN FRANCE

Bonjour!

INOI seamlessly blends style and excellence, inspired by the elegance of French design.

Our devices are crafted with minimalist precision and feature the iconic Purple

Button – a true signature of our Brand.

PURPLE BUTTON

Key to Digital World



#### 777 DAYS INTERNATIONAL WARRANTY

Industry-first 777 Days International
Warranty on INOI high-quality products.
This unparalleled warranty period
ensures stable margins for partners
while reflecting our commitment to
customer satisfaction and trust.