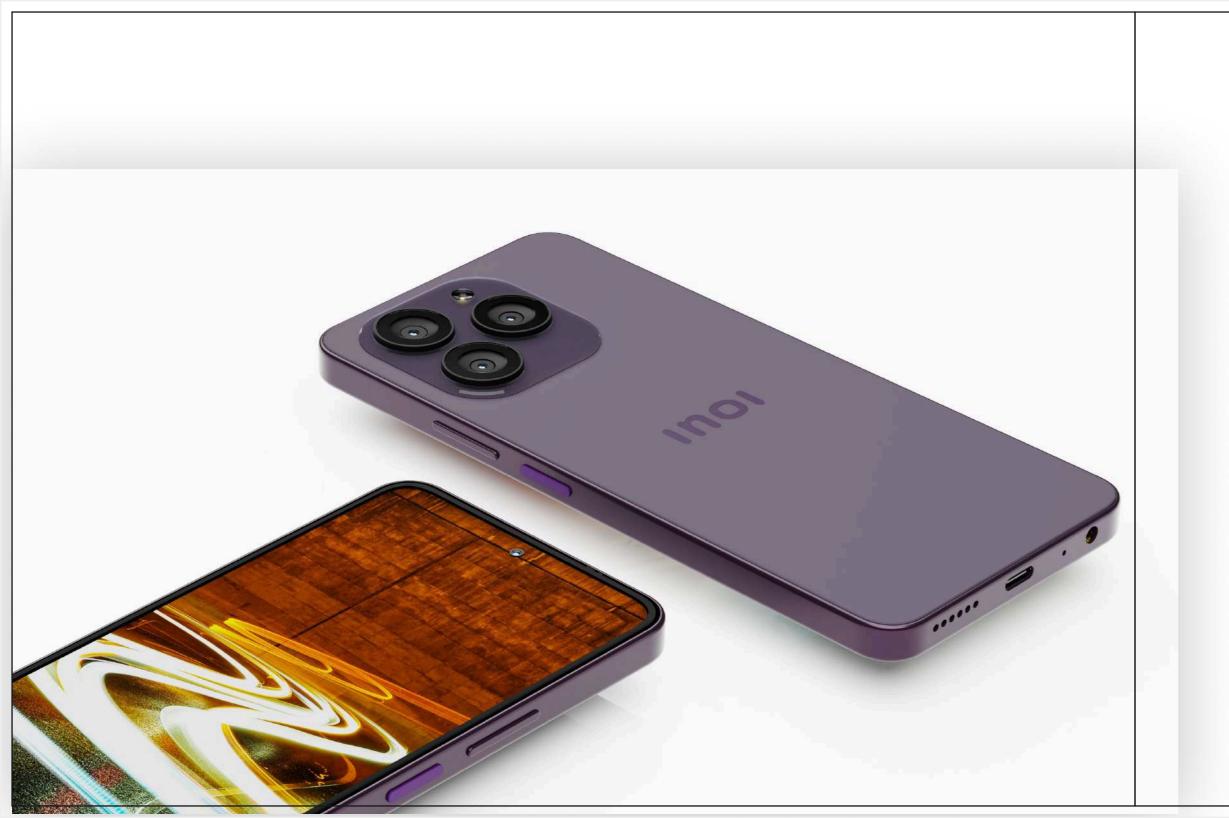

#### A75 ELEGANCE

#### When memories matter

Combines style and functionality, perfect for those who want to look impressive and stay on top in any situation. Highlights your status and allows you to create stunning photos and selfies.

Gaming-grade chipset
MediaTek Helio G99

NFC Payments

\*6+6GB/\*8+8GB RAM Expansion

5000 mAh

Pearl White