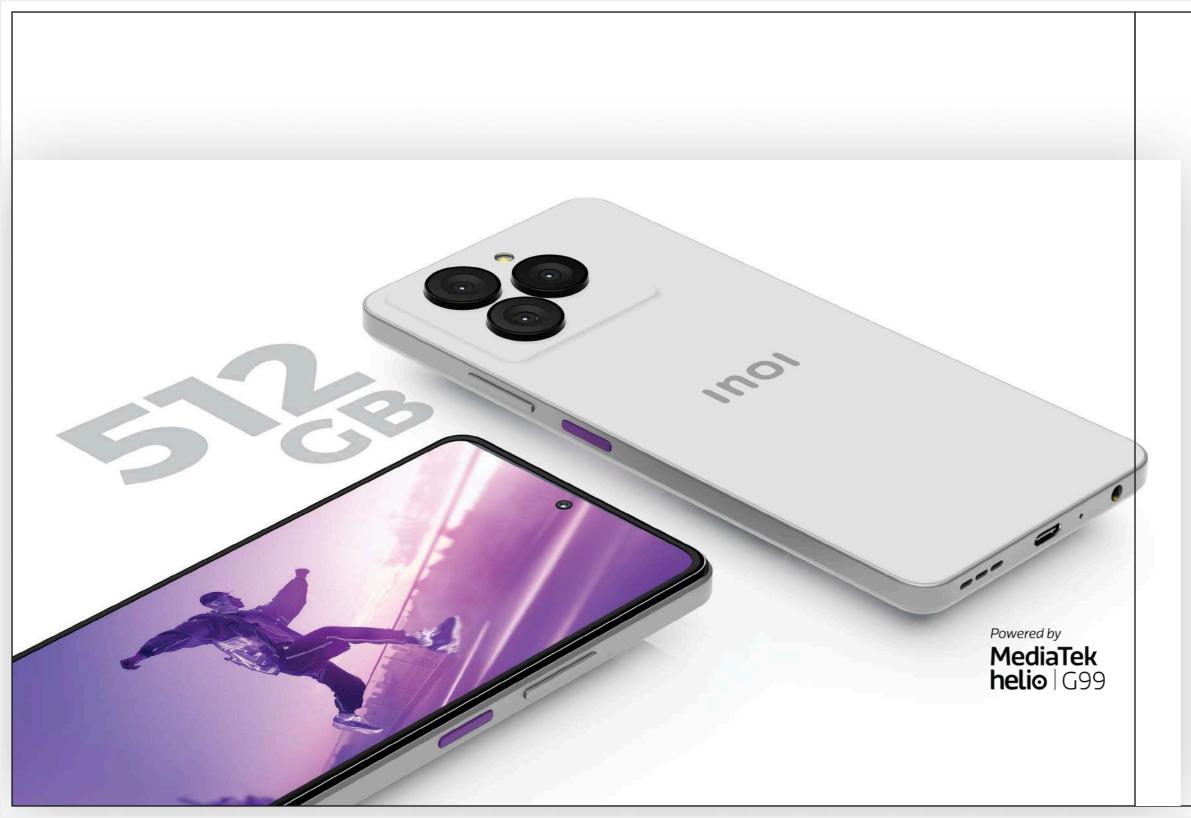

#### A75 ELEGANCE

#### When memories matter

Combines style and functionality, perfect for those who want to look impressive and stay on top in any situation. Highlights your status and allows you to create stunning photos and selfies.

Gaming-grade chipset
MediaTek Helio G99

NFC Payments

\*6+6GB/\*8+8GB RAM Expansion

5000 mAh

Pearl White