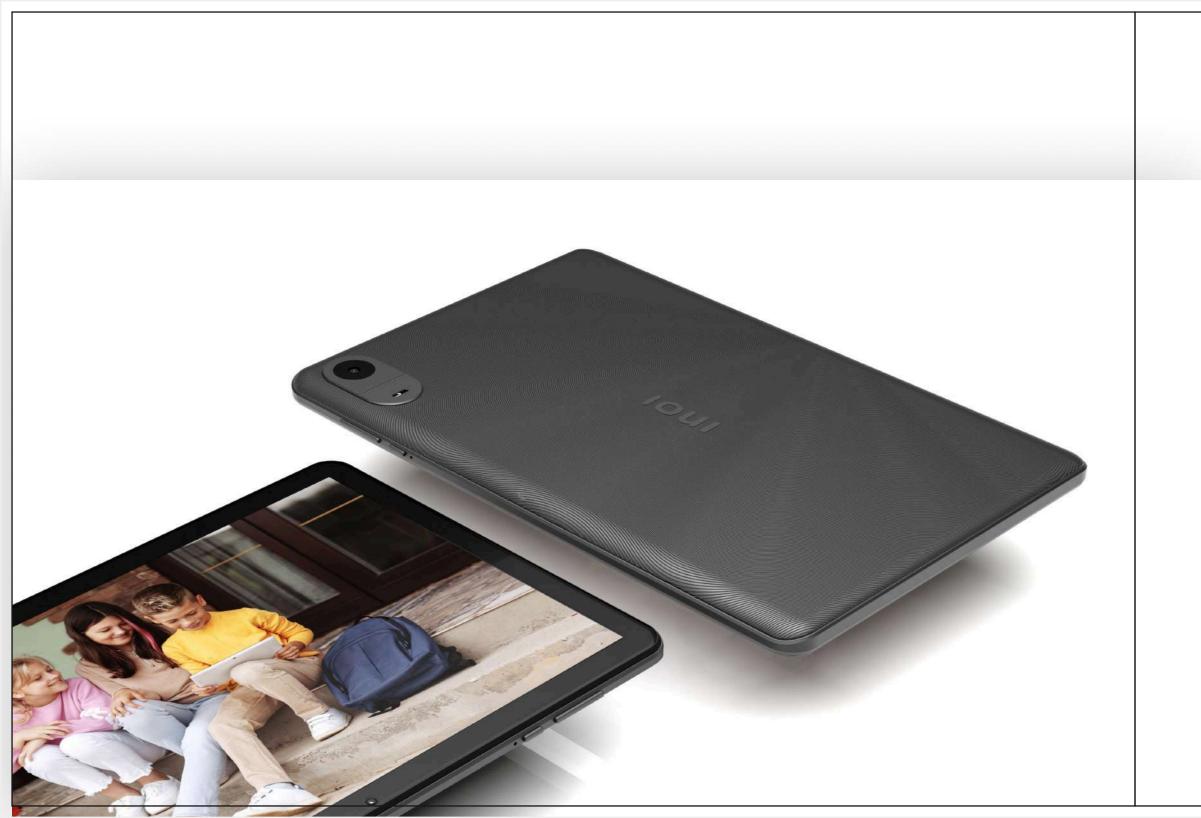

#### INOI Tab 2

#### **Learning with Love**

Not just a tablet for studying, but also a reliable assistant for the whole family. Combines learning and entertainment, providing a wide range of possibilities for all family members, from children to adults.

10.1" Display

Octa-core 1.6 GHz

8MP Camera

(( )) Stereo Speaker

8\*+64GB 8\*+128GB

\*4+4GB
RAM Expansion

5000 mAh

LTE Connectivity