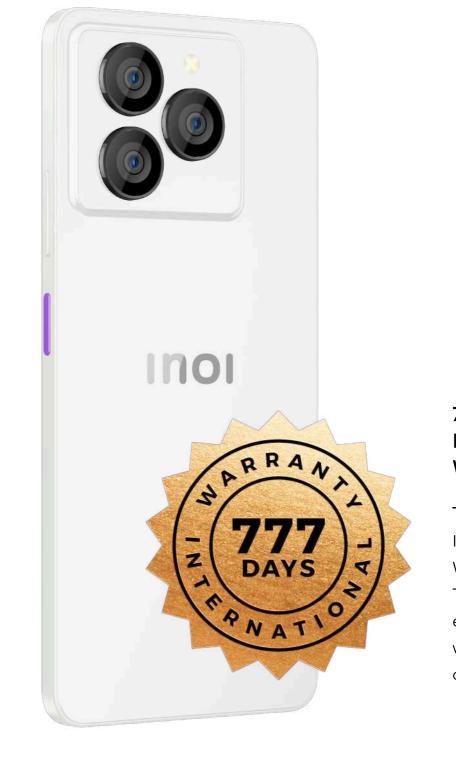

#### 777 DAYS INTERNATIONAL WARRANTY

Industry-first 777 Days International
Warranty on INOI high-quality products.
This unparalleled warranty period
ensures stable margins for partners
while reflecting our commitment to
customer satisfaction and trust.