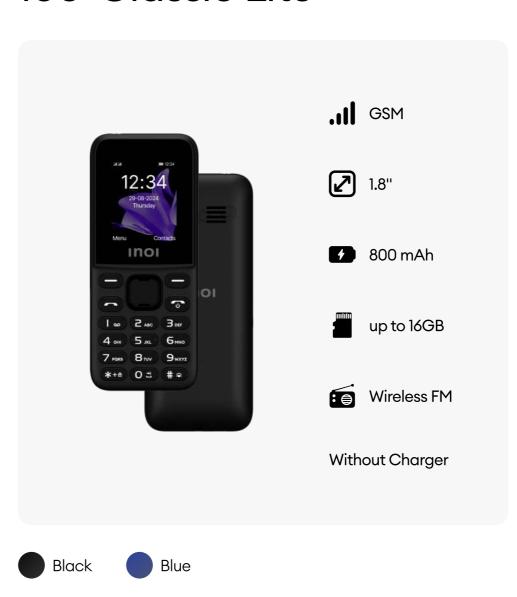

tertainment, providing a wide range of possibilities for all family members, from children to adults.

10.1" Display

Octa-core 1.6 GHz

8MP Camera

(( )) Stereo Speaker

8\*+64GB 8\*+128GB

\*4+4GB
RAM Expansion

5000 mAh

LTE Connectivity







#### **INOI** Tab 2 Pro

#### Touch your dreams

Engineered for entertainment enthusiasts, this device features a stunning bright display that brings visuals to life with vibrant colors and sharp details. The powerful, loud speakers deliver immersive audio, making it perfect for enjoying movies, music, and games. Its elegant design complements the high-quality content experience, allowing you to indulge in media enjoyment wherever you go.









12\*+256GB

\*6+6GB
RAM Expansion

7000 mAh

LTE Connectivity

Space Grey





## 100 Classic Lite



## 101 Classic



#### 140 Classic Lite 4G

## GSM/LTE 12:34 12:34 29:08:2024 Thursday 1.8" 1000 mAh Wireless FM \*+® O = # # Flashlight Without Charger

Black Blue

#### 118B Senior



#### 148 Senior 4G



#### 240 Modern 4G



### 244 Modern Plus 4G

## GSM/LTE 12:34 29:08-2024 Thursday 2.4" 1200 mAh Wireless FM USB-C

Blue

#### 300 Savanna



#### 340 PowerHub 4G

#### "All in One"



## 284 Flip 4G



Black

Grey | Black

Green | Black



# DESIGNED IN FRANCE

Bonjour!

INOI seamlessly blends style and excellence, inspired by the elegance of French design.

Our devices are crafted with minimalist precision and feature the iconic Purple

Button – a true signature of our Brand.

PURPLE BUTTON

Key to Digital World



#### 777 DAYS INTERNATIONAL WARRANTY

Industry-first 777 Days Inter