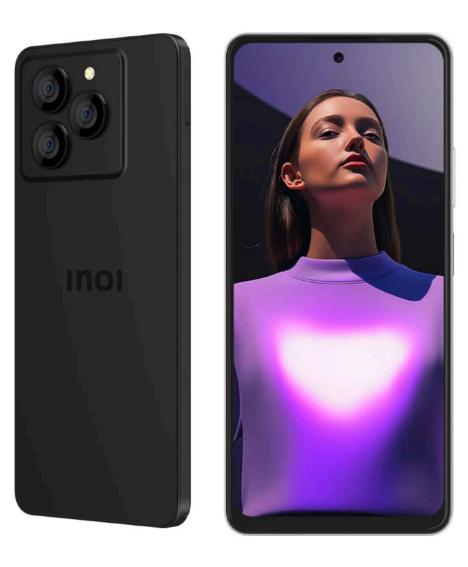

#### A35 A D V E N T U R E

#### Your Digital World

Crafted for individuals who thrive on connection and community, this device is ideal for users who prioritize seamless communication and entertainment. It ensures you can effortlessly share experiences and stay engaged with your digital network, no matter where you are.

12\*+128GB

5000 mAh

Titanium Black

Misty Blue