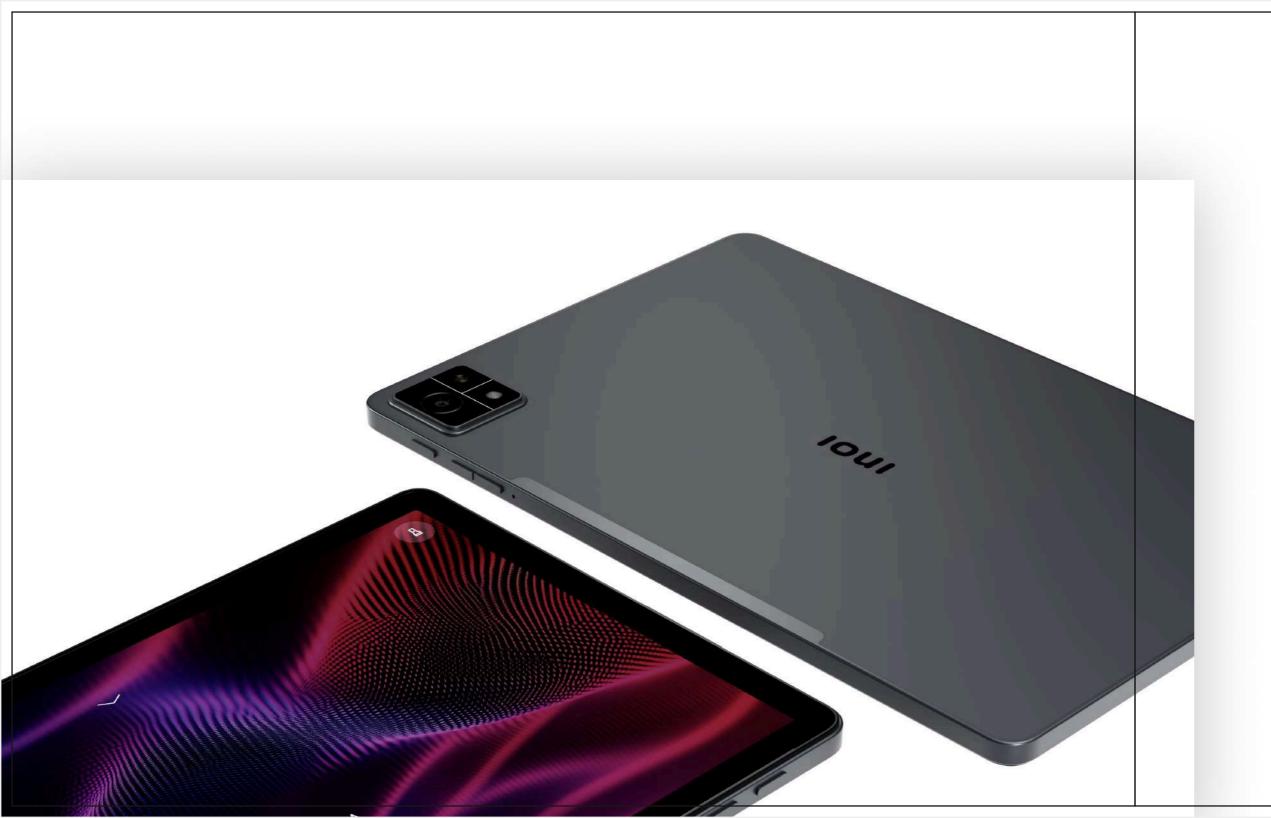

#### **INOI** Tab 2 Pro

#### Touch your dreams

Engineered for entertainment enthusiasts, this device features a stunning bright display that brings visuals to life with vibrant colors and sharp details. The powerful, loud speakers deliver immersive audio, making it perfect for enjoying movies, music, and games. Its elegant design complements the high-quality content experience, allowing you to indulge in media enjoyment wherever you go.

12\*+256GB

\*6+6GB
RAM Expansion

7000 mAh

LTE Connectivity

Space Grey