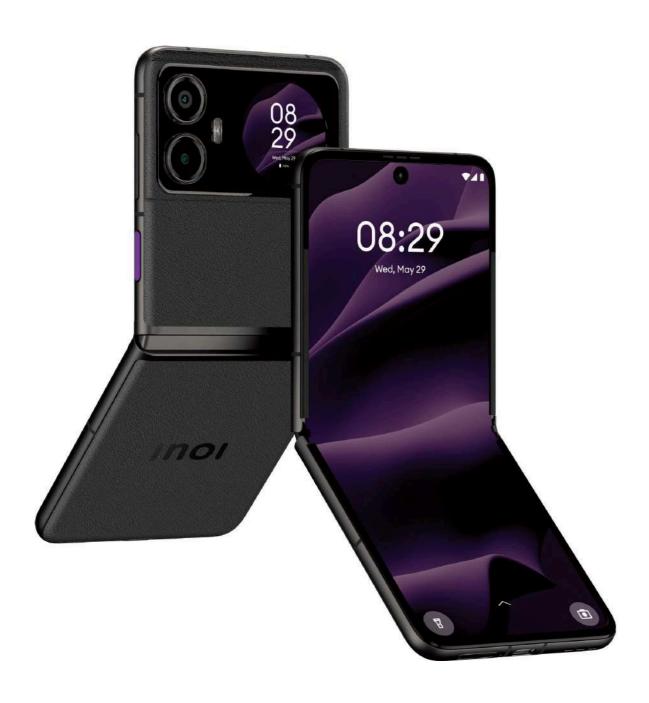

## **INOI** Flip

#### Flip in style

Experience the perfect blend of innovation and elegance with this stylish smartphone, designed to make a statement. Its sleek, flip design and cutting-edge features let you stay connected in style.

6.9" AMOLED Display
1.2" OLED external display

Gaming-grade chipset
MediaTek Helio G99

108MPAI Camera

(( )) Dual Speaker

24\*+256GB

\*12+12GB
RAM Expansion

4000 mAh 45W Fast Charging

NFC Payments