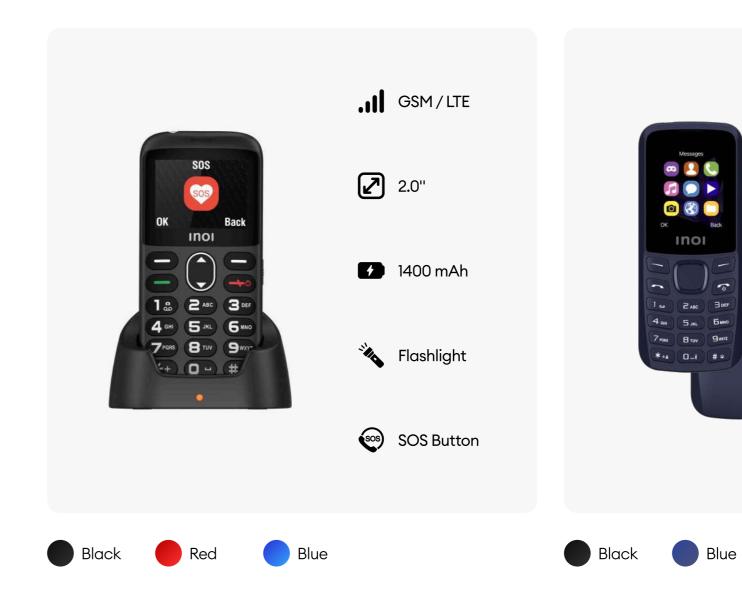

sion

5000 mAh

LTE Connectivity







#### **INOI** Tab 2 Pro

#### Touch your dreams

Engineered for entertainment enthusiasts, this device features a stunning bright display that brings visuals to life with vibrant colors and sharp details. The powerful, loud speakers deliver immersive audio, making it perfect for enjoying movies, music, and games. Its elegant design complements the high-quality content experience, allowing you to indulge in media enjoyment wherever you go.









12\*+256GB

\*6+6GB
RAM Expansion

7000 mAh

LTE Connectivity

Space Grey





## 100 Classic Lite



## 101 Classic



#### 140 Classic Lite 4G

## GSM/LTE 12:34 12:34 29:08:2024 Thursday 1.8" 1000 mAh Wireless FM \*+® O = # # Flashlight Without Charger

Black Blue

#### 118B Senior



#### 148 Senior 4G



#### 240 Modern 4G



### 244 Modern Plus 4G

## GSM/LTE 12:34 29:08-2024 Thursday 2.4" 1200 mAh Wireless FM USB-C

Blue

#### 300 Savanna



#### 340 PowerHub 4G

#### "All in One"



## 284 Flip 4G



Black

Grey | Black

Green | Black



# DESIGNED IN FRANCE

Bonjour!

INOI seamlessly blends style and excellence, inspired by the elegance of French design.

Our devices are crafted with minimalist precision and feature the iconic Purple

Button – a true signature of our Brand.

PURPLE BUTTON

Key to Digital World



#### 777 DAYS INTERNATIONAL WARRANTY

Industry-first 777 Days International
Warranty on INOI high-quality products.
This unparalleled warranty period
ensures stable margins for partners
while reflecting our commitment to
customer satisfaction and trust.





+971 42 34 0790