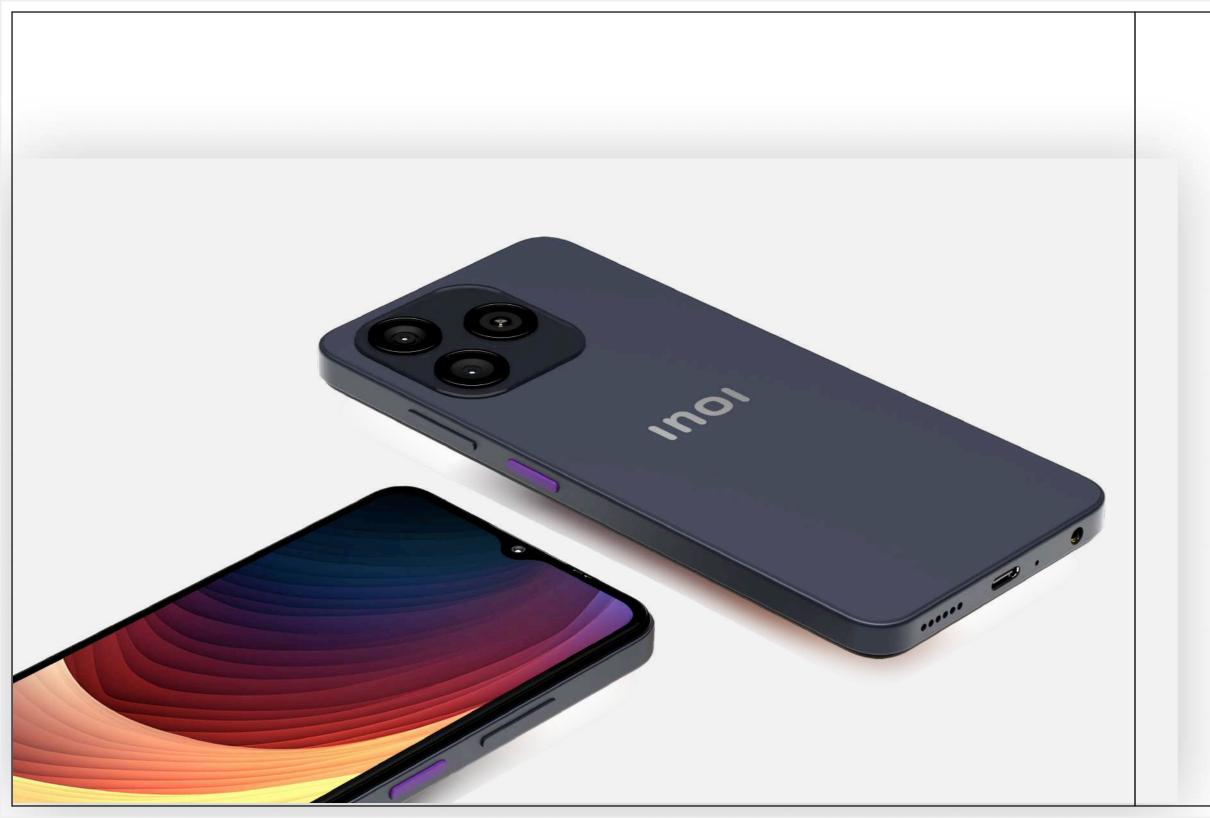

## **INOI** Flip

#### Flip in style

Experience the perfect blend of innovation and elegance with this stylish smartphone, designed to make a statement. Its sleek, flip design and cutting-edge features let you stay connected in style.

6.9" AMOLED Display
1.2" OLED external display

Gaming-grade chipset
MediaTek Helio G99

108MPAI Camera

(( )) Dual Speaker

24\*+256GB

\*12+12GB
RAM Expansion

4000 mAh 45W Fast Charging

NFC Payments