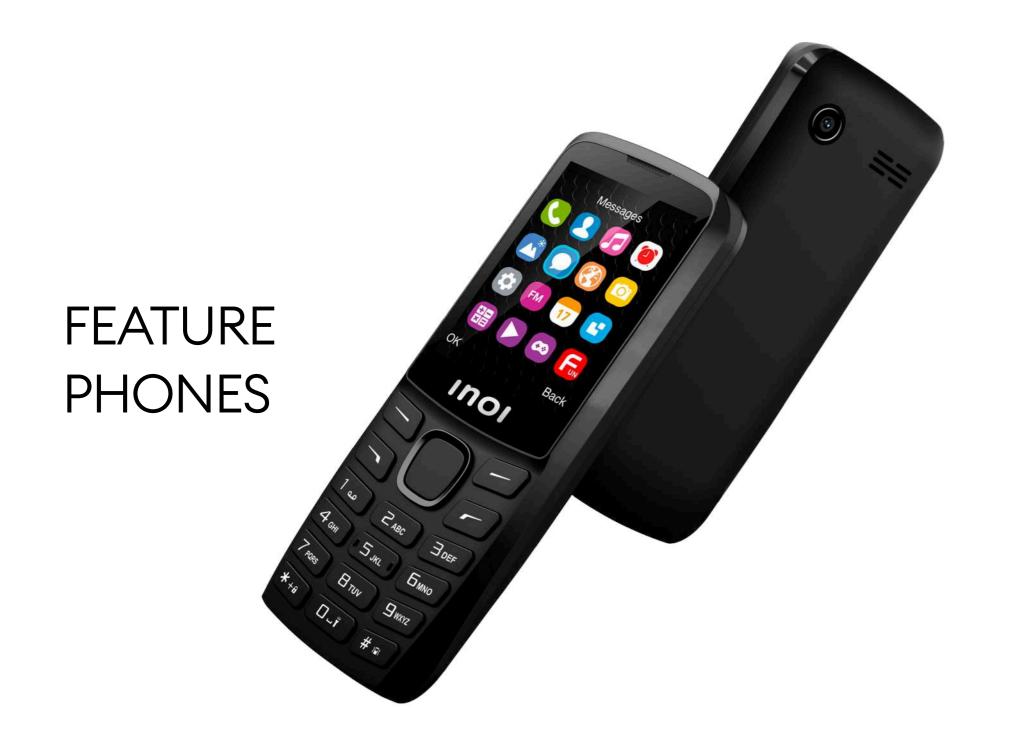

ombines learning and entertainment, providing a wide range of possibilities for all family members, from children to adults.

10.1" Display

Octa-core 1.6 GHz

8MP Camera

(( )) Stereo Speaker

8\*+64GB 8\*+128GB

\*4+4GB
RAM Expansion

5000 mAh

LTE Connectivity







#### **INOI** Tab 2 Pro

#### Touch your dreams

Engineered for entertainment enthusiasts, this device features a stunning bright display that brings visuals to life with vibrant colors and sharp details. The powerful, loud speakers deliver immersive audio, making it perfect for enjoying movies, music, and games. Its elegant design complements the high-quality content experience, allowing you to indulge in media enjoyment wherever you go.









12\*+256GB

\*6+6GB
RAM Expansion

7000 mAh

LTE Connectivity

Space Grey





## 100 Classic Lite



## 101 Classic



#### 140 Classic Lite 4G

## GSM/LTE 12:34 12:34 29:08:2024 Thursday 1.8" 1000 mAh Wireless FM \*+® O = # # Flashlight Without Charger

Black Blue

#### 118B Senior



#### 148 Senior 4G



#### 240 Modern 4G



### 244 Modern Plus 4G

## GSM/LTE 12:34 29:08-2024 Thursday 2.4" 1200 mAh Wireless FM USB-C

Blue

#### 300 Savanna



#### 340 PowerHub 4G

#### "All in One"



## 284 Flip 4G



Black

Grey | Black

Green | Black



# DESIGNED IN FRANCE

Bonjour!

INOI seamlessly blends style and excellence, inspired by the elegance of French design.

Our devices are crafted with minimalist precision and feature the iconic Purple

Button – a true signature of our Brand.

PURPLE BUTTON

Key to Digital World



#### 777 DAYS INTERNATIONAL WARRANTY

Indust