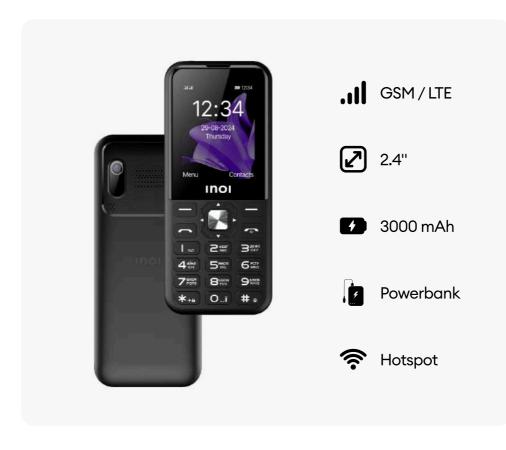

ings visuals to life with vibrant colors and sharp details. The powerful, loud speakers deliver immersive audio, making it perfect for enjoying movies, music, and games. Its elegant design complements the high-quality content experience, allowing you to indulge in media enjoyment wherever you go.









12\*+256GB

\*6+6GB
RAM Expansion

7000 mAh

LTE Connectivity

Space Grey





## 100 Classic Lite



## 101 Classic



#### 140 Classic Lite 4G

## GSM/LTE 12:34 12:34 29:08:2024 Thursday 1.8" 1000 mAh Wireless FM \*+® O = # # Flashlight Without Charger

Black Blue

#### 118B Senior



#### 148 Senior 4G



#### 240 Modern 4G



### 244 Modern Plus 4G

## GSM/LTE 12:34 29:08-2024 Thursday 2.4" 1200 mAh Wireless FM USB-C

Blue

#### 300 Savanna



#### 340 PowerHub 4G

#### "All in One"



## 284 Flip 4G



Black

Grey | Black

Green | Black



# DESIGNED IN FRANCE

Bonjour!

INOI seamlessly blends style and excellence, inspired by the elegance of French design.

Our devices are crafted with minimalist precision and feature the iconic Purple

Button – a true signature of our Brand.

PURPLE BUTTON

Key to Digital World



#### 777 DAYS INTERNATIONAL WARRANTY

Industry-first 777 Days International
Warranty on INOI high-quality products.
This unparalleled warranty period
ensures stable margins for partners
while reflecting our commitment to
customer satisfaction and trust.





+971 42 34 0790 WWW.INOI.COM Copyright © 2025 INOI CORP. All rights reserved.