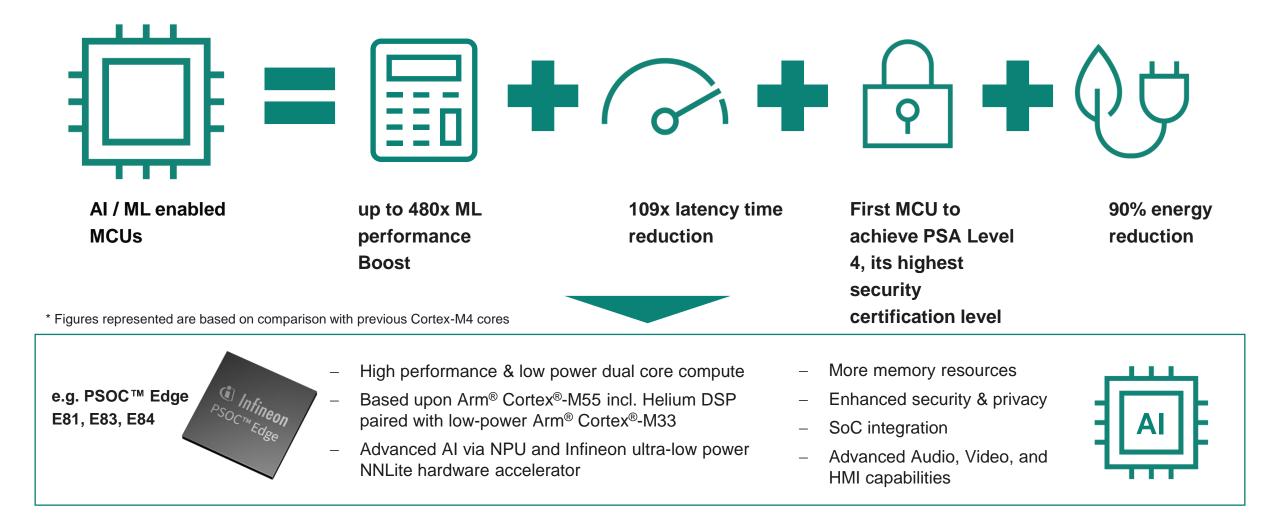

## We are your Edge AI one-stop shop: choose right-fit Edge AI systems components from Infineon

Edge AI – it all starts with the right MCU – PSOC<sup>™</sup> Edge enables responsive edge devices and allows new use-cases