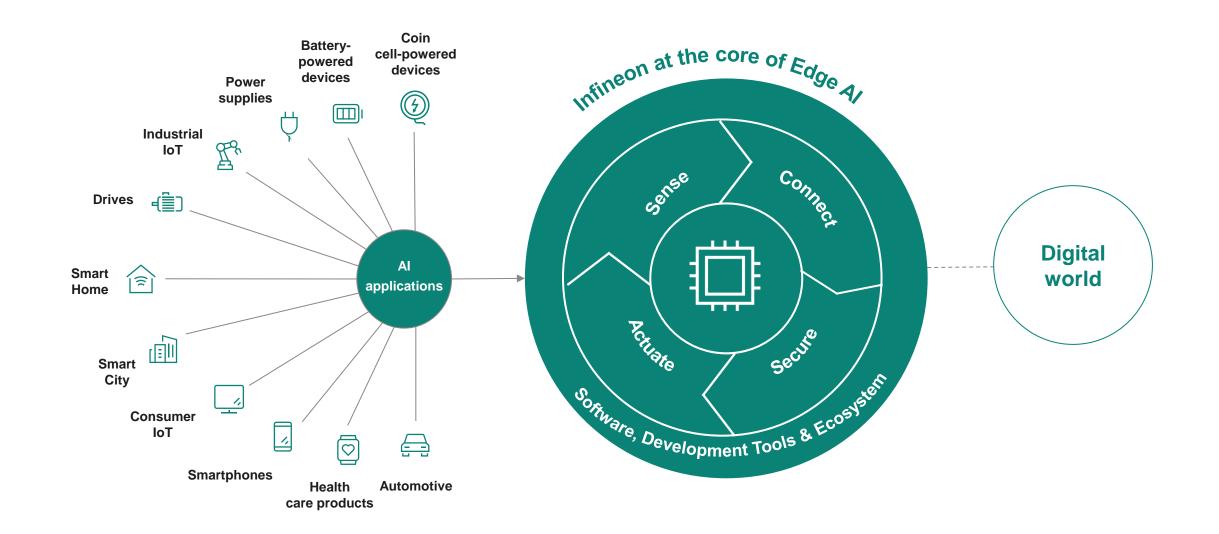

### Infineon enables secured intelligence at the edge – we are your partner for embedding AI within your devices

Infineon provides in-depth system
 understanding across various industries

Optimized mix of hardware & software solutions for every system

Full system understanding

- Constant innovations in Audio, Video and HMI
- Reduced cost through system approach

- Leading AI / ML enabled MCU solution with the PSOC<sup>™</sup> Edge family
- Optimized portfolio for edge AI

systems

- Easy implementation through broad ecosystem and own software tools
- Infineon's new Al/ML Software
  brand DEEPCRAFT<sup>™</sup> provides
  options spanning a state-of-the-art Al
  development platform to off-the-shelf
  Al models

- ∩Right level♀of security
- Leading security expertise with comprehensive portfolio of MCU's & standalone trust anchors
- Supporting EU CE marking and CRA requirements