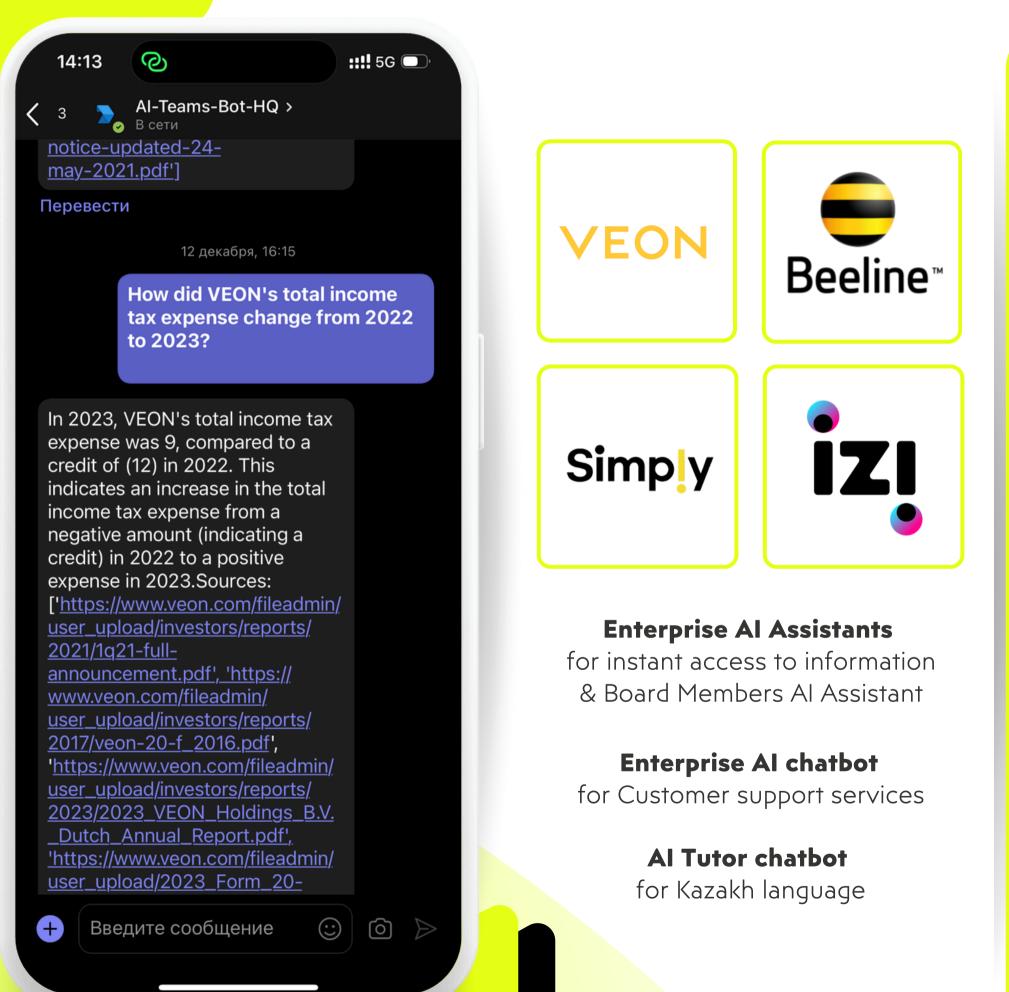

## BSS System Integration

Technical and business audits

BSS System BSS Design Implementation and support

#### Enhance Efficiency and Flexibility — Seamless BSS Integration Aligned with Your Business Goals

Solutions Architects

Software Engineering

Salesforce automation

Quality Assurance

CRM Solution

**180** 

3PP Systems (both B2C & B2B domains)