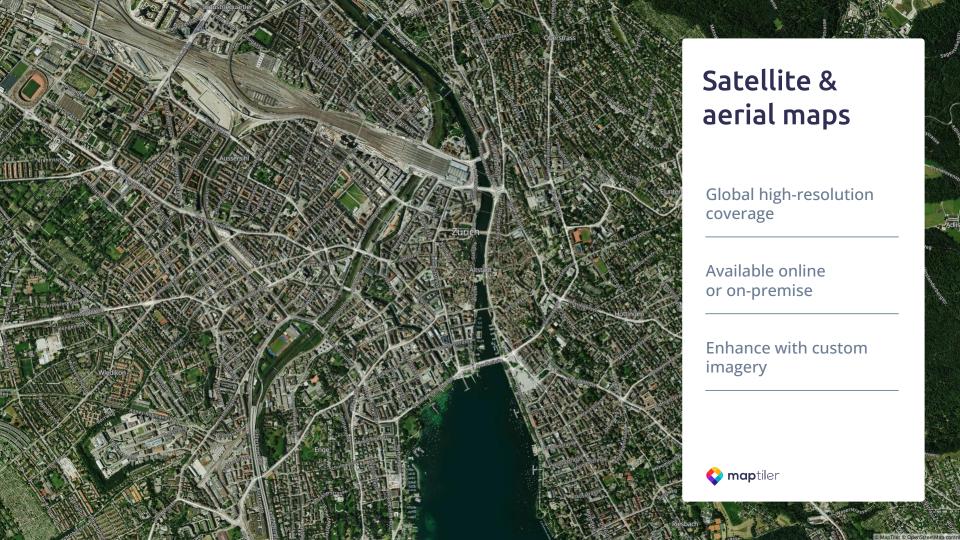

### Street maps

OSM core, enhanced by geodata experts
Disputed Borders / World Views
3D building extrusions
Multi-language support (60+)

beautiful presets & map style editor

quality controlled for peace of mind

# Topographic maps

5m DEM, select regions higher-resolution

derived contour lines & hillshading

3D terrain & globe view