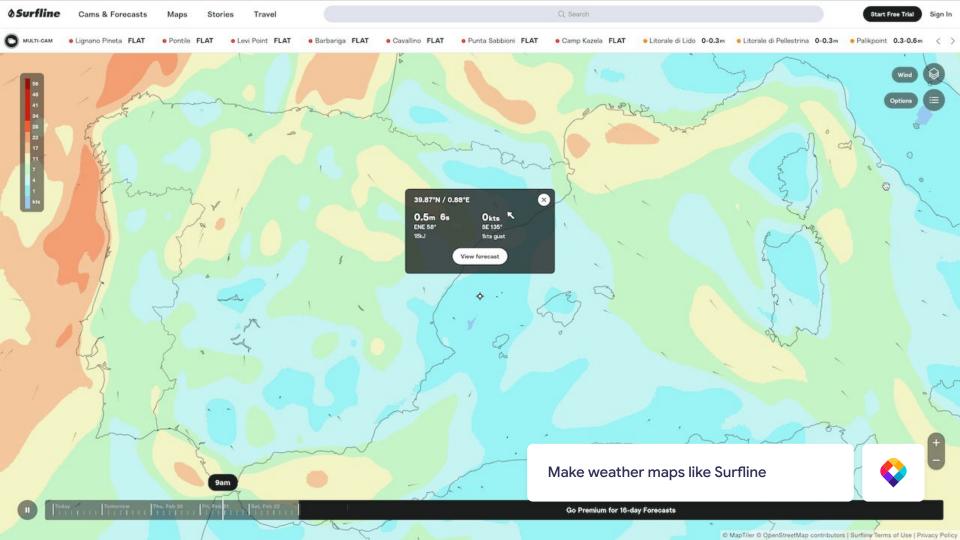

### MapTiler SDK Modules

3D objects & globe view

weather forecasts
60 FPS
3D radar
dynamic color ramps

AR / VR integrations