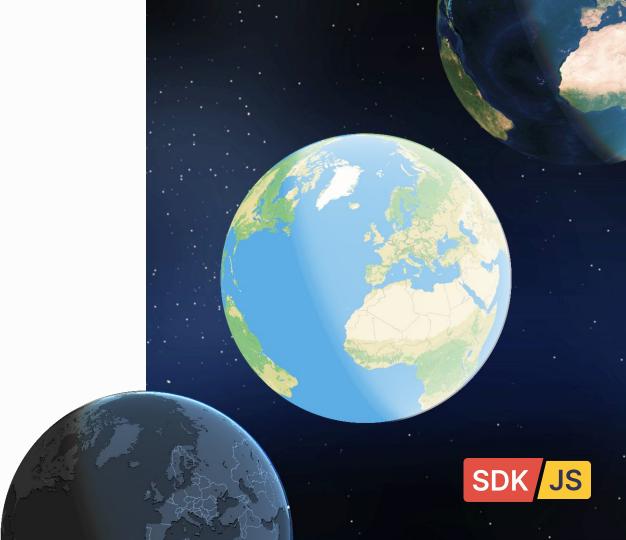

### **Globe View**

**One line of code:** Easily add a 3D globe to your web maps.

**Unlimited exploration:** No extra cost for user interactions.

**Customizable:** Style your globe with MapTiler Customize.

**Dynamic:** Animate 3D models on the globe (e.g., planes, weather).

**Framework friendly:** Works with React, Angular, Svelte, Vue, and Vite.