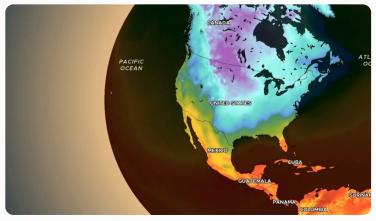

### **Globe View**

**One line of code:** Easily add a 3D globe to your web maps.

**Unlimited exploration:** No extra cost for user interactions.

**Customizable:** Style your globe with MapTiler Customize.

**Dynamic:** Animate 3D models on the globe (e.g., planes, weather).

**Framework friendly:** Works with React, Angular, Svelte, Vue, and Vite.

### MapTiler SDK Modules

3D objects & globe view

weather forecasts
60 FPS
3D radar
dynamic color ramps

AR / VR integrations