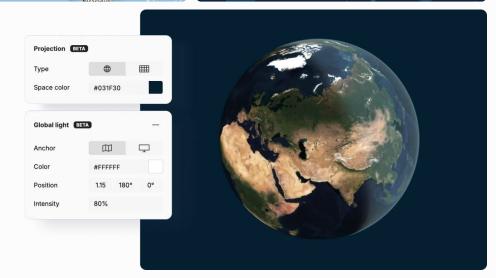

### **Globe View**

**One line of code:** Easily add a 3D globe to your web maps.

**Unlimited exploration:** No extra cost for user interactions.

**Customizable:** Style your globe with MapTiler Customize.

**Dynamic:** Animate 3D models on the globe (e.g., planes, weather).

**Framework friendly:** Works with React, Angular, Svelte, Vue, and Vite.