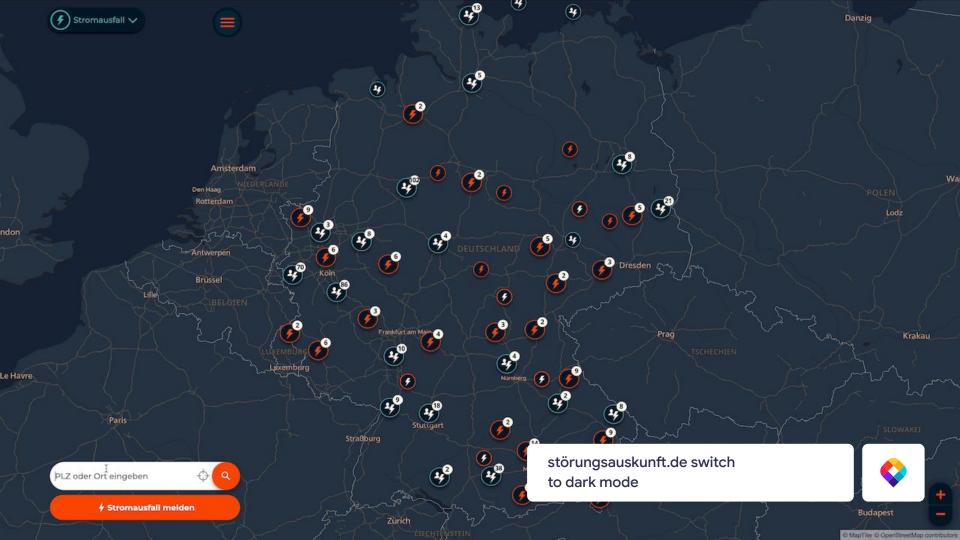

### Street maps

OSM core, enhanced by geodata experts
Disputed Borders / World Views
3D building extrusions
Multi-language support (60+)

beautiful presets & map style editor

quality controlled for peace of mind