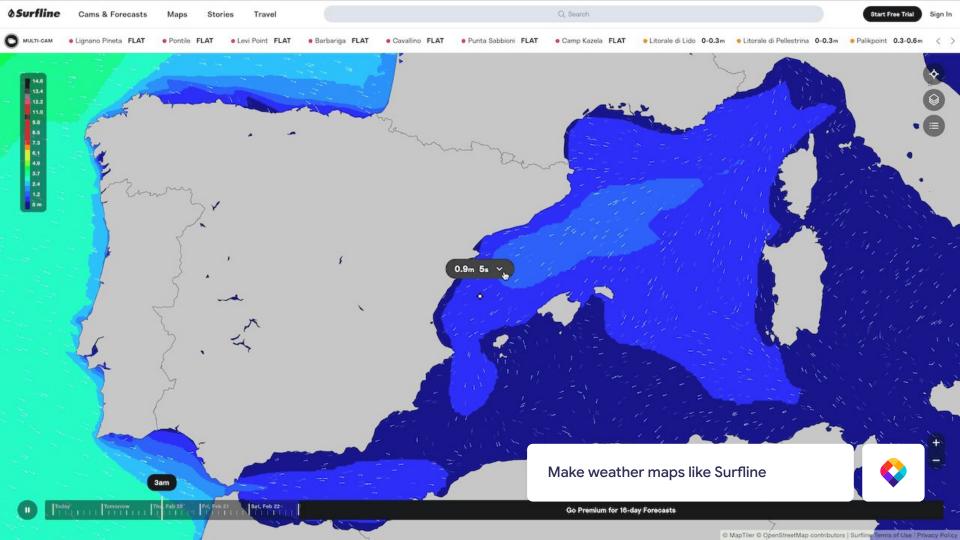

# Topographic maps

5m DEM, select regions higher-resolution

derived contour lines & hillshading

3D terrain & globe view