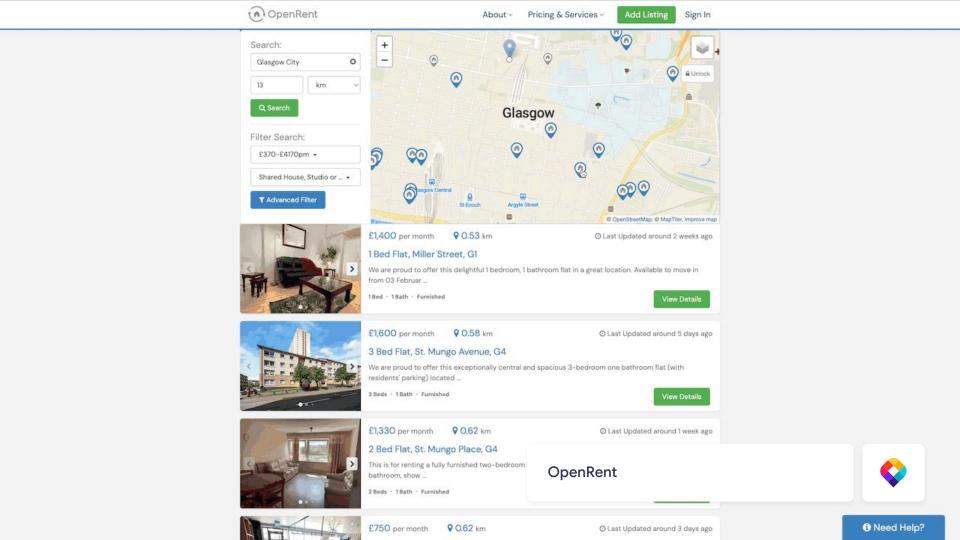

### Street maps

OSM core, enhanced by geodata experts
Disputed Borders / World Views
3D building extrusions
Multi-language support (60+)

beautiful presets & map style editor

quality controlled for peace of mind