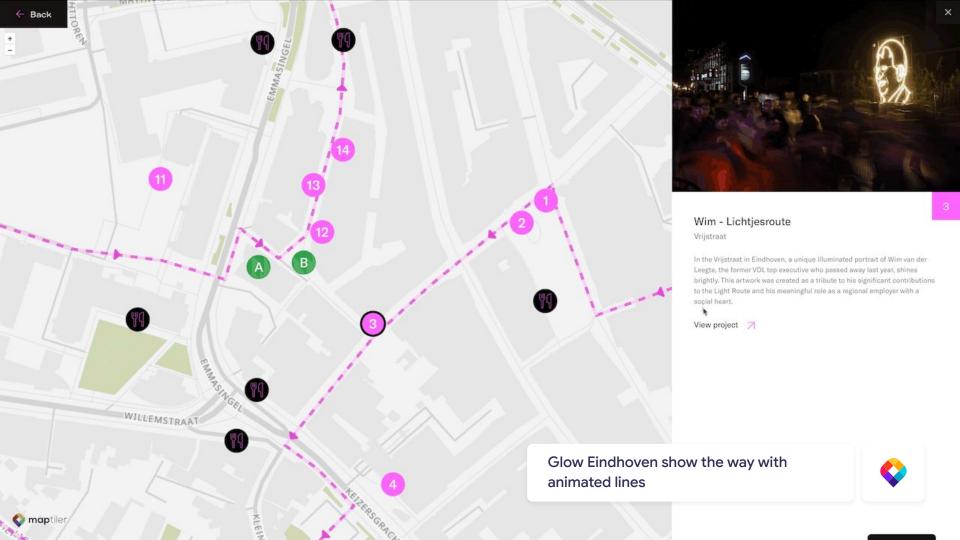

### Street maps

OSM core, enhanced by geodata experts
Disputed Borders / World Views
3D building extrusions
Multi-language support (60+)

beautiful presets & map style editor

quality controlled for peace of mind