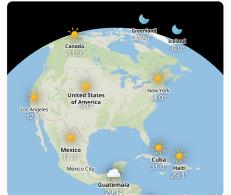

### MapTiler SDK Modules

3D objects & globe view

weather forecasts
60 FPS
3D radar
dynamic color ramps

AR / VR integrations