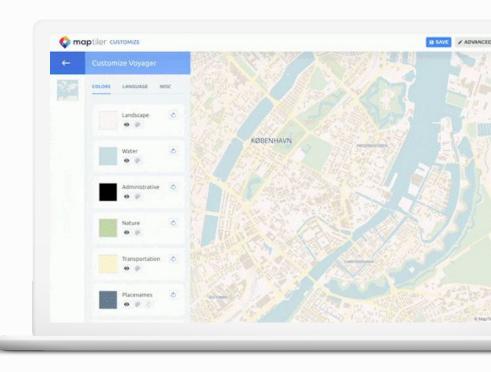

### Street maps

OSM core, enhanced by geodata experts
Disputed Borders / World Views
3D building extrusions
Multi-language support (60+)

beautiful presets & map style editor

quality controlled for peace of mind