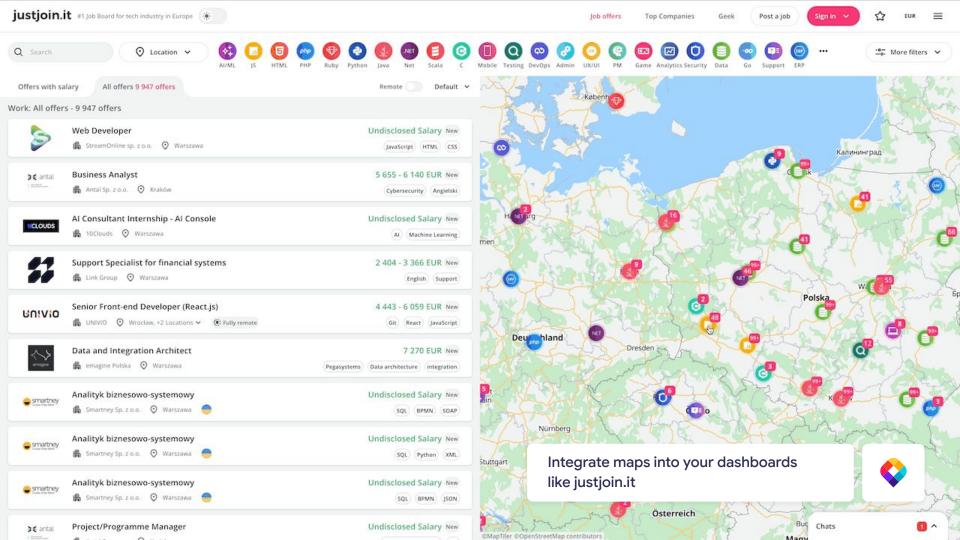

ps

5m DEM, select regions higher-resolution

derived contour lines & hillshading

3D terrain & globe view





### **Geo-APIs**

search (geocoding, reverse-geocoding)

time-series visualizations

CRS transformations, and more!











### **Geo-APIs**

search (geocoding, reverse-geocoding)

time-series visualizations

CRS transformations, and more!









# Flexible Solutions



### MapTiler Cloud

from 25 USD/month; big volume discounts

upload & integrate custom data

99.9% SLA; Global Infrastructure



### MapTiler On-Premise

from 1500 USD/year

custom licenses for redistribution

Deploy fully offline / airgapped















#### ← Discover Local Deals











The Millennium Tour with Trey Songs, Omarion, Bow W

Get 20% Off X

... Mongolian Massagel AF

Heavenly Massage





















#### **PROMOTIONS**



























#### YOUR PRODUCTS

**FAVOURITE PRODUCTS** 

LAST SEEN PRODUCTS

KFC use maps to improve the customer experience









Places The charter Hosts FAQ My account &



Water in the fountain, I don't know if it is

drinkable.











# MapTiler Cloud

APIs for dynamic & static maps & geo-APIs

tiling service for uploaded data

complete privacy with no end-user tracking

exports for TV / film print, video-games, etc.







# High-availability cloud infrastructure

fast and reliable; 99.9% SLA

~200 edge servers on 5 continents; 12ms response times

50 000 000 users / month 5 billion requests / month



# MapTiler On-Premise

web maps without an internet connection

easy-to-use software & data package

comfortable browser-bas