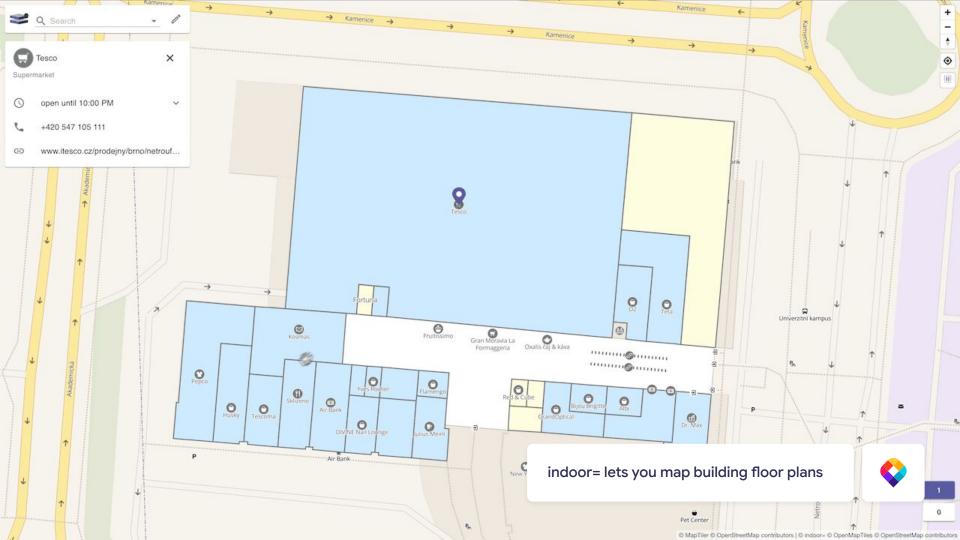

### Street maps

OSM core, enhanced by geodata experts
Disputed Borders / World Views
3D building extrusions
Multi-language support (60+)

beautiful presets & map style editor

quality controlled for peace of mind