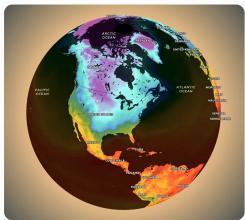

### **Globe View**

**One line of code:** Easily add a 3D globe to your web maps.

**Unlimited exploration:** No extra cost for user interactions.

**Customizable:** Style your globe with MapTiler Customize.

**Dynamic:** Animate 3D models on the globe (e.g., planes, weather).

**Framework friendly:** Works with React, Angular, Svelte, Vue, and Vite.

### MapTiler SDK Modules

3D objects & globe view

weather forecasts
60 FPS
3D radar
dynamic color ramps

AR / VR integrations